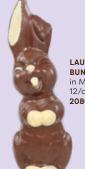

LAUGHING BUNNY in Milk (7" Tall), 20800

BABY CHICK in Milk (5" Tall), 12/case 20810

CLASSIC BUNNY IN HOLLOW MILK CHOCOLATE FIGURINE w/white accents in cello bag (3 1/2" Tall) 12/case 20580

9PC. NATURAL PASTEL COLORED SPECKLED EGGS w/praliné filling, 12/case