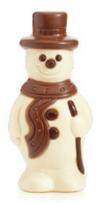

SNOWMAN HOLLOW WHITE CHOCOLATE FIGURINE w/decorations in cello bag (5" Tall), 12/case 78550

REINDEER HOLLOW MILK ORGANIC FIGURINE in cello bag (5" Tall), 12/case 68800

SNOWMAN HOLLOW MILK CHOCOLATE FIGURINE W/decorations in cello bag (5" Tall), 12/case 78530