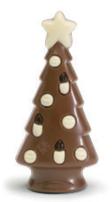

CHRISTMAS TREE HOLLOW MILK CHOCOLATE FIGURINE w/decorations in cello bag (5" Tall), 12/case 68575

6PC. ALL NATURAL MARZIPAN STRAWBERRIES dipped in dark chocolate, 12/case 10190

**3PC. ALL NATURAL MARZIPAN**Mice w/chocolate accents
12/case **60935** 