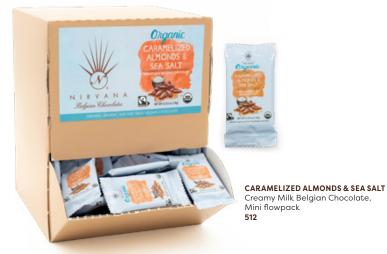

PISTACHIOS. ALMONDS & WALNUTS 72% Dark Belgian Chocolate 589

85% DARK CHOCOLATE Fair Trade Origin Peru Cocoa 592

CARAMELIZED ALMONDS & SEA SALT Creamy Milk Belgian Chocolate 593