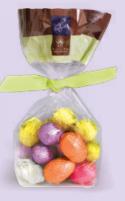

BULK CASE OF HEART SHAPED WHITE CHOCOLATES with crunchy praline filling (approx. 60) 2.2lb. 13009

9-PC FOIL-WRAPPED ASSORTED EASTER EGGS in cello box 3.35oz., 12/case 21190

**5 LARGE AND 10 SMALL PRALINE FILLED** SPECKLED EGGS in cello box 2.8 oz., 10/case 21148