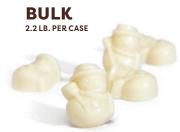

SWAN-SHAPED WHITE CHOCOLATE with praliné filling

GINGERBREAD MAN HOLLOW MILK CHOCOLATE FIGURINE w/decorations in cello bag (5" Tall), 12/case 68585

SANTA CLAUS HOLLOW MILK CHOCOLATE FIGURINE w/Tree hollow Milk w/decorations in cello bag (5" Tall), 12/case 68580

SNOWMAN HOLLOW WHITE CHOCOLATE FIGURINE w/decorations in cello bag (5" Tall), 12/case 78550

REINDEER HOLLOW MILK ORGANIC FIGURINE in cello bag (5" Tall), 12/case 68800

SNOWMAN HOLLOW MILK CHOCOLATE FIGURINE W/decorations in cello bag (5" Tall), 12/case 78530

CHRISTMAS TREE HOLLOW MILK CHOCOLATE FIGURINE w/decorations in cello bag (5" Tall), 12/case 68575

6PC. ALL NATURAL MARZIPAN STRAWBERRIES dipped in dark chocolate, 12/case 10190

**3PC. ALL NATURAL MARZIPAN**Mice w/chocolate accents
12/case **60935** 