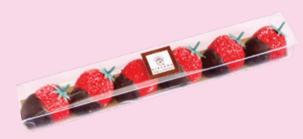

ns in cello bag (5" Tall), 12/case 78530



CHRISTMAS TREE HOLLOW MILK CHOCOLATE FIGURINE w/decorations in cello bag (5" Tall), 12/case 68575



6PC. ALL NATURAL MARZIPAN STRAWBERRIES dipped in dark chocolate, 12/case 10190



**3PC. ALL NATURAL MARZIPAN**Mice w/chocolate accents
12/case **60935** 



BULK CASE OF MARZIPAN MICE WITH CHOCOLATE EARS (each is 0.57 ounces (16.25g) (approx. 56 per case) 65235



BULK CASE OF SNOWMEN-SHAPED WHITE CHOCOLATES W/praliné filling (approx. 60 pieces) 70011



BULK CASE OF ACORN-SHAPED MILK CHOCOLATE w/praliné filling (approx. 60 pieces) 50012



BULK CASE OF SNOWMEN-SHAPED DARK CHOCOLATES w/a dark cocoa chocolate filling (approx. 60 pieces) 70012



BULK CASE OF MUSHROOM-SHAPED WHITE, MARBLED CHOCOLATE w/praliné filling (approx. 60 pieces) 50013







**6PC. ALL NATURAL MARZIPAN STRAWBERRIES** Dipped in dark chocolate in clear giftbox. 12/case **10190** 



BULK CASE OF MARZIPAN HEARTS Each is 0.88oz. (25g.) (approx. 42pc per case) 2.3lb.



BULK CASE OF DARK CHOCOLATES with red heart stencils, with salted butter filling (approx. 60) 2.2lb.



BULK CASE OF WHITE CHOCOLATES with red "amour" stencil with crunchy praline filling (approx 60) 2.2lb. 13005



BULK CASE OF HEART SHAPED WHITE CHOCOLATES with crunchy praline filling (approx. 60) 2.2lb. 13009









9-PC FOIL-WRAPPED ASSORTED EASTER EGGS in cello box 3.35oz., 12/case 21190



**5 LARGE AND 10 SMALL PRALINE FILLED** SPECKLED EGGS in cello box 2.8 oz., 10/case 21148



LAUGHING BUNNY in Milk (7" Tall), 20800



BABY CHICK in Milk (5" Tall), 12/case 20810



CLASSIC BUNNY IN HOL