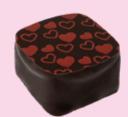

BULK CASE OF MARZIPAN HEARTS Each is 0.88oz. (25g.) (approx. 42pc per case) 2.3lb.

BULK CASE OF DARK CHOCOLATES with red heart stencils, with salted butter filling (approx. 60) 2.2lb.

BULK CASE OF WHITE CHOCOLATES with red "amour" stencil with crunchy praline filling (approx 60) 2.2lb. 13005