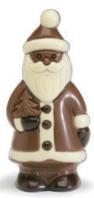

SWAN-SHAPED WHITE CHOCOLATE with praliné filling

GINGERBREAD MAN HOLLOW MILK CHOCOLATE FIGURINE w/decorations in cello bag (5" Tall), 12/case 68585

SANTA CLAUS HOLLOW MILK CHOCOLATE FIGURINE w/Tree hollow Milk w/decorations in cello bag (5" Tall), 12/case 68580