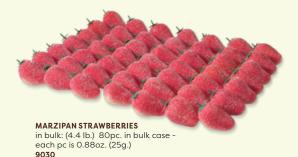

# NIRVANA SPECIALTIES

Made with rich, pure Almonds, these popular marzipan selections are made according to the time-honored artisanal methods and hand-decorated with all natural colorants. Similarly, the Nirvana fruit jellies (Pâtes de fruits) are made with only pure fruit ingredients. Both these artisanal delicacies have proven to leave no taste unsatisfied.