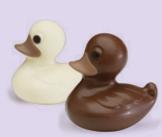

RUBBER DUCK WHITE AND MILK HOLLOW CHOCOLATE FIGURINE in cello bag w/ clip (2 1/2" Tall) (mixed case of milk and white chocolate) 24/case

NATURAL PASTEL COLORED SPECKLED EGGS w/praliné filling in bulk case (loose) (Approx. 72pc.) 21142