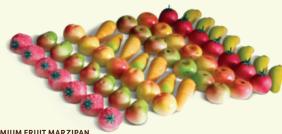

### PREMIUM FRUIT MARZIPAN

74 assorted pieces/bulk case:8 varieties per case: 10 x pear, 10 x green apple, 10 x yellow apple, 7 x banana, 7 x carrot, 10 x peach, 10 x tomato, 10 x strawberry (in sealed trays) - each pc is 0.88oz. (25g.)