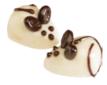

BULK CASE OF MARZIPAN MICE WITH CHOCOLATE EARS (each is 0.57 ounces (16.25g) (approx. 56 per case) 65235

BULK CASE OF SNOWMEN-SHAPED WHITE CHOCOLATES W/praliné filling (approx. 60 pieces) 70011

BULK CASE OF ACORN-SHAPED MILK CHOCOLATE w/praliné filling (approx. 60 pieces) 50012

BULK CASE OF SNOWMEN-SHAPED DARK CHOCOLATES w/a dark cocoa chocolate filling (approx. 60 pieces) 70012

BULK CASE OF MUSHROOM-SHAPED WHITE, MARBLED CHOCOLATE w/praliné filling (approx. 60 pieces) 50013

**6PC. ALL NATURAL MARZIPAN STRAWBERRIES** Dipped in dark chocolate in clear giftbox. 12/case **10190** 