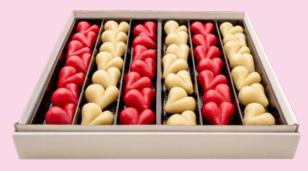

BULK CASE OF MARZIPAN HEARTS Each is 0.88oz. (25g.) (approx. 42pc per case) 2.3lb.

BULK CASE OF DARK CHOCOLATES with red heart stencils, with salted butter filling (approx. 60) 2.2lb.

BULK CASE OF WHITE CHOCOLATES with red "amour" stencil with crunchy praline filling (approx 60) 2.2lb. 13005