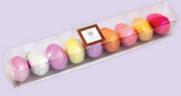

CHRISTMAS TREE HOLLOW MILK CHOCOLATE FIGURINE w/decorations in cello bag (5" Tall), 12/case 68575

6PC. ALL NATURAL MARZIPAN STRAWBERRIES dipped in dark chocolate, 12/case 10190

**3PC. ALL NATURAL MARZIPAN**Mice w/chocolate accents
12/case **60935** 

BULK CASE OF SNOWMEN-SHAPED DARK CHOCOLATES w/a dark cocoa chocolate filling (approx. 60 pieces) 70012

BULK CASE OF MUSHROOM-SHAPED WHITE, MARBLED CHOCOLATE w/praliné filling (approx. 60 pieces) 50013

**6PC. ALL NATURAL MARZIPAN STRAWBERRIES** Dipped in dark chocolate in clear giftbox. 12/case **10190** 