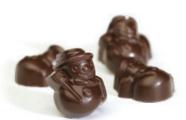

#### **TRUFFLES** 2.2 LB.. BULK CASE

AZTEC SPICY DARK chocolate dusted w/brown sugar, filled w/a chili spiced ganache

PRALINÉ CHOCOLATE Brésilienne covered praliné cream milk chocolate truffle

SOFT MOCHA MILK CHOC. TRUFFLE covered w/dark choc. chips filled w/soft mocha cream

RASPBERRY DARK CHOCOLATE truffle filled w/a Raspberry Cream Ganache

SMOOTH CARAMEL Milk chocolate truffle filled w/a smooth caramel ganache

CLASSIC PRALINÉ MILK CHOCOLATE TRUFFLE w/smooth blend of hazelnut and chocolate 66

CHAMPAGNE WHITE TRUFFLE filled w/a delectable champagne ganache filling 67

NOUGATINE CHOCOLATE gianduja cream

PRALINÉ HEART Ground hazelnuts, vanilla and nougatine covered in dark chocolate

**BUTTERFLIES IN** DARK CHOCOLATE w/caramel and sea salt filling 30012