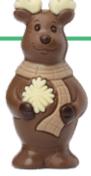

SNOWMAN HOLLOW WHITE CHOCOLATE FIGURINE w/decorations in cello bag (5" Tall), 12/case 78550

REINDEER HOLLOW MILK ORGANIC FIGURINE in cello bag (5" Tall), 12/case 68800

SNOWMAN HOLLOW MILK CHOCOLATE FIGURINE W/decorations in cello bag (5" Tall), 12/case 78530