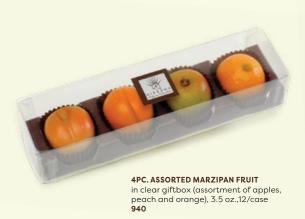

# NIRVANA SPECIALTIES

Made with rich, pure Almonds, these popular marzipan selections are made according to the time-honored artisanal methods and hand-decorated with all natural colorants. Similarly, the Nirvana fruit jellies (Pâtes de fruits) are made with only pure fruit ingredients. Both these artisanal delicacies have proven to leave no taste unsatisfied.

### PREMIUM FRUIT MARZIPAN

74 assorted pieces/bulk case:8 varieties per case: 10 x pear, 10 x green apple, 10 x yellow apple, 7 x banana, 7 x carrot, 10 x peach, 10 x tomato, 10 x strawberry (in sealed trays) - each pc is 0.88oz. (25g.)