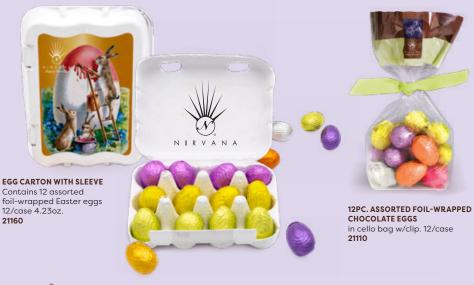

BULK CASE OF HEART SHAPED WHITE CHOCOLATES with crunchy praline filling (approx. 60) 2.2lb. 13009

9-PC FOIL-WRAPPED ASSORTED EASTER EGGS in cello box 3.35oz., 12/case 21190

**5 LARGE AND 10 SMALL PRALINE FILLED** SPECKLED EGGS in cello box 2.8 oz., 10/case 21148