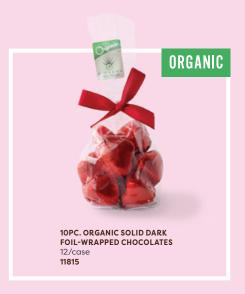

ions in cello bag (5" Tall), 12/case 78530



CHRISTMAS TREE HOLLOW MILK CHOCOLATE FIGURINE w/decorations in cello bag (5" Tall), 12/case 68575



6PC. ALL NATURAL MARZIPAN STRAWBERRIES dipped in dark chocolate, 12/case 10190



**3PC. ALL NATURAL MARZIPAN**Mice w/chocolate accents
12/case **60935** 



BULK CASE OF MARZIPAN MICE WITH CHOCOLATE EARS (each is 0.57 ounces (16.25g) (approx. 56 per case) 65235



BULK CASE OF SNOWMEN-SHAPED WHITE CHOCOLATES W/praliné filling (approx. 60 pieces) 70011



BULK CASE OF ACORN-SHAPED MILK CHOCOLATE w/praliné filling (approx. 60 pieces) 50012



BULK CASE OF SNOWMEN-SHAPED DARK CHOCOLATES w/a dark cocoa chocolate filling (approx. 60 pieces) 70012



BULK CASE OF MUSHROOM-SHAPED WHITE, MARBLED CHOCOLATE w/praliné filling (approx. 60 pieces) 50013







**6PC. ALL NATURAL MARZIPAN STRAWBERRIES** Dipped in dark chocolate in clear giftbox. 12/case **10190** 



BULK CASE OF MARZIPAN HEARTS Each is 0.88oz. (25g.) (approx. 42pc per case) 2.3lb.



BULK CASE OF DARK CHOCOLATES with red heart stencils, with salted butter filling (approx. 60) 2.2lb.



BULK CASE OF WHITE CHOCOLATES with red "amour" stencil with crunchy praline filling (approx 60) 2.2lb. 13005



BULK CASE OF HEART SHAPED WHITE CHOCOLATES with crunchy praline filling (approx. 60) 2.2lb. 13009









9-PC FOIL-WRAPPED ASSORTED EASTER EGGS in cello box 3.35oz., 12/case 21190



**5 LARGE AND 10 SMALL PRALINE FILLED** SPECKLED EGGS in cello box 2.8 oz., 10/case 21148



LAUGHING BUNNY in Milk (7" Tall), 20800



BABY CHICK in Milk (5" Tall), 12/case 20810



CLASSIC BUNNY IN H