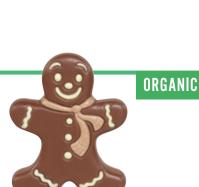

SWAN-SHAPED WHITE CHOCOLATE with praliné filling

GINGERBREAD MAN HOLLOW MILK CHOCOLATE FIGURINE w/decorations in cello bag (5" Tall), 12/case 68585

SANTA CLAUS HOLLOW MILK CHOCOLATE FIGURINE w/Tree hollow Milk w/decorations in cello bag (5" Tall), 12/case 68580