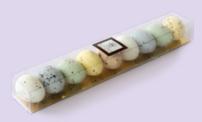

BULK CASE OF HEART SHAPED WHITE CHOCOLATES with crunchy praline filling (approx. 60) 2.2lb. 13009

9-PC FOIL-WRAPPED ASSORTED EASTER EGGS in cello box 3.35oz., 12/case 21190

**5 LARGE AND 10 SMALL PRALINE FILLED** SPECKLED EGGS in cello box 2.8 oz., 10/case 21148