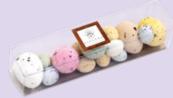

BULK CASE OF MARZIPAN MICE WITH CHOCOLATE EARS (each is 0.57 ounces (16.25g) (approx. 56 per case) 65235

BULK CASE OF SNOWMEN-SHAPED WHITE CHOCOLATES W/praliné filling (approx. 60 pieces) 70011

BULK CASE OF ACORN-SHAPED MILK CHOCOLATE w/praliné filling (approx. 60 pieces) 50012