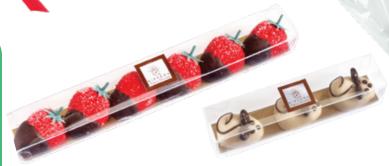

CHRISTMAS TREE HOLLOW MILK CHOCOLATE FIGURINE w/decorations in cello bag (5" Tall), 12/case 68575

6PC. ALL NATURAL MARZIPAN STRAWBERRIES dipped in dark chocolate, 12/case 10190

**3PC. ALL NATURAL MARZIPAN**Mice w/chocolate accents
12/case **60935** 

BULK CASE OF SNOWMEN-SHAPED DARK CHOCOLATES w/a dark cocoa chocolate filling (approx. 60 pieces) 70012

BULK CASE OF MUSHROOM-SHAPED WHITE, MARBLED CHOCOLATE w/praliné filling (approx. 60 pieces) 50013

**6PC. ALL NATURAL MARZIPAN STRAWBERRIES** Dipped in dark chocolate in clear giftbox. 12/case **10190** 