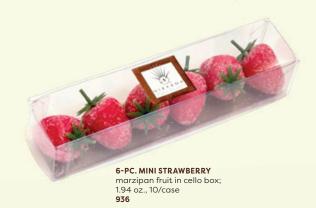

CHRISTMAS TREE HOLLOW MILK CHOCOLATE FIGURINE w/decorations in cello bag (5" Tall), 12/case 68575

6PC. ALL NATURAL MARZIPAN STRAWBERRIES dipped in dark chocolate, 12/case 10190

**3PC. ALL NATURAL MARZIPAN**Mice w/chocolate accents
12/case **60935** 

BULK CASE OF SNOWMEN-SHAPED DARK CHOCOLATES w/a dark cocoa chocolate filling (approx. 60 pieces) 70012

BULK CASE OF MUSHROOM-SHAPED WHITE, MARBLED CHOCOLATE w/praliné filling (approx. 60 pieces) 50013

**6PC. ALL NATURAL MARZIPAN STRAWBERRIES** Dipped in dark chocolate in clear giftbox. 12/case **10190** 