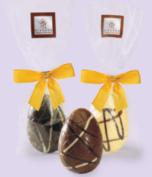

BULK CASE OF HEART SHAPED WHITE CHOCOLATES with crunchy praline filling (approx. 60) 2.2lb. 13009

9-PC FOIL-WRAPPED ASSORTED EASTER EGGS in cello box 3.35oz., 12/case 21190

**5 LARGE AND 10 SMALL PRALINE FILLED** SPECKLED EGGS in cello box 2.8 oz., 10/case 21148