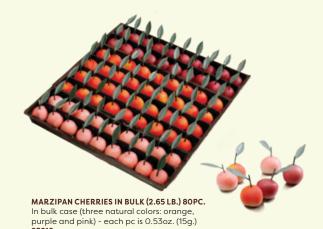

# NIRVANA SPECIALTIES

Made with rich, pure Almonds, these popular marzipan selections are made according to the time-honored artisanal methods and hand-decorated with all natural colorants. Similarly, the Nirvana fruit jellies (Pâtes de fruits) are made with only pure fruit ingredients. Both these artisanal delicacies have proven to leave no taste unsatisfied.