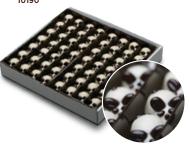

BULK CASE OF MARZIPAN MICE WITH CHOCOLATE EARS (each is 0.57 ounces (16.25g) (approx. 56 per case) 65235

BULK CASE OF SNOWMEN-SHAPED WHITE CHOCOLATES W/praliné filling (approx. 60 pieces) 70011

BULK CASE OF ACORN-SHAPED MILK CHOCOLATE w/praliné filling (approx. 60 pieces) 50012