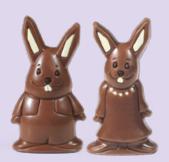

1PC. PICASSO EGG HOLLOW CHOCOLATE FIGURINE in cello bag w/clip, mixed case with dark, milk and white chocolate eggs (3" Tall) 24/case 20620

BOY AND GIRL BUNNY in hollow milk chocolate w/white accents in cello bag (mixed case of 6 of each) (5" Tall) 12/case **20685** 