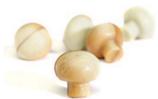

BULK CASE OF SNOWMEN-SHAPED DARK CHOCOLATES w/a dark cocoa chocolate filling (approx. 60 pieces) 70012

BULK CASE OF MUSHROOM-SHAPED WHITE, MARBLED CHOCOLATE w/praliné filling (approx. 60 pieces) 50013

**6PC. ALL NATURAL MARZIPAN STRAWBERRIES** Dipped in dark chocolate in clear giftbox. 12/case **10190** 