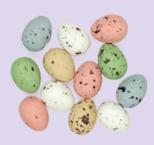

LAUGHING BUNNY in Milk (7" Tall), 20800

BABY CHICK in Milk (5" Tall), 12/case 20810

CLASSIC BUNNY IN HOLLOW MILK CHOCOLATE FIGURINE w/white accents in cello bag (3 1/2" Tall) 12/case 20580

9PC. NATURAL PASTEL COLORED SPECKLED EGGS w/praliné filling, 12/case

RUBBER DUCK WHITE AND MILK HOLLOW CHOCOLATE FIGURINE in cello bag w/ clip (2 1/2" Tall) (mixed case of milk and white chocolate) 24/case

NATURAL PASTEL COLORED SPECKLED EGGS w/praliné filling in bulk case (loose) (Approx. 72pc.) 21142