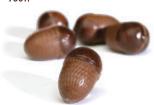

BULK CASE OF MARZIPAN MICE WITH CHOCOLATE EARS (each is 0.57 ounces (16.25g) (approx. 56 per case) 65235

BULK CASE OF SNOWMEN-SHAPED WHITE CHOCOLATES W/praliné filling (approx. 60 pieces) 70011

BULK CASE OF ACORN-SHAPED MILK CHOCOLATE w/praliné filling (approx. 60 pieces) 50012