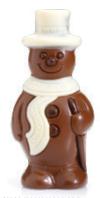

SWAN-SHAPED WHITE CHOCOLATE with praliné filling

GINGERBREAD MAN HOLLOW MILK CHOCOLATE FIGURINE w/decorations in cello bag (5" Tall), 12/case 68585

SANTA CLAUS HOLLOW MILK CHOCOLATE FIGURINE w/Tree hollow Milk w/decorations in cello bag (5" Tall), 12/case 68580