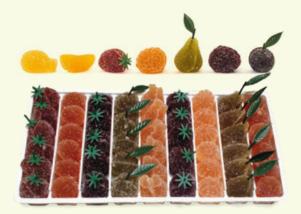

# NIRVANA SPECIALTIES

Made with rich, pure Almonds, these popular marzipan selections are made according to the time-honored artisanal methods and hand-decorated with all natural colorants. Similarly, the Nirvana fruit jellies (Pâtes de fruits) are made with only pure fruit ingredients. Both these artisanal delicacies have proven to leave no taste unsatisfied.

#### FRUIT-SHAPED BULK

(2.2Lb.) Assorted Pâtes de Fruits made with all-natural ingredients and 50% of real fruit! Each case contains the following 50 fruits: 6 x strawberry, 12 x tangerine, 10 x black currants, 5 x raspberry, 5 x pineapple, 6 x lemon, 6 x pear - each pc is approx. 0.71oz. (20g.)