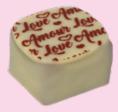

BULK CASE OF MARZIPAN HEARTS Each is 0.88oz. (25g.) (approx. 42pc per case) 2.3lb.

BULK CASE OF DARK CHOCOLATES with red heart stencils, with salted butter filling (approx. 60) 2.2lb.

BULK CASE OF WHITE CHOCOLATES with red "amour" stencil with crunchy praline filling (approx 60) 2.2lb. 13005