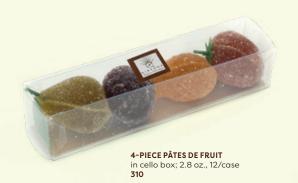

#### FRUIT-SHAPED BULK

(2.2Lb.) Assorted Pâtes de Fruits made with all-natural ingredients and 50% of real fruit! Each case contains the following 50 fruits: 6 x strawberry, 12 x tangerine, 10 x black currants, 5 x raspberry, 5 x pineapple, 6 x lemon, 6 x pear - each pc is approx. 0.71oz. (20g.)