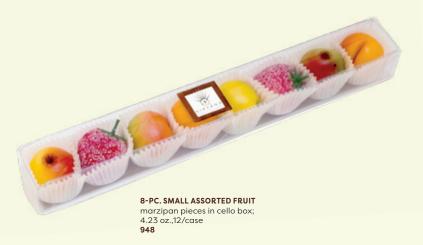

# NIRVANA SPECIALTIES

Made with rich, pure Almonds, these popular marzipan selections are made according to the time-honored artisanal methods and hand-decorated with all natural colorants. Similarly, the Nirvana fruit jellies (Pâtes de fruits) are made with only pure fruit ingredients. Both these artisanal delicacies have proven to leave no taste unsatisfied.

### PREMIUM FRUIT MARZIPAN

74 assorted pieces/bulk case:8 varieties per case: 10 x pear, 10 x green apple, 10 x yellow apple, 7 x banana, 7 x carrot, 10 x peach, 10 x tomato, 10 x strawberry (in sealed trays) - each pc is 0.88oz. (25g.)