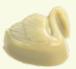

SWAN-SHAPED WHITE CHOCOLATE with praliné filling

GINGERBREAD MAN HOLLOW MILK CHOCOLATE FIGURINE w/decorations in cello bag (5" Tall), 12/case 68585

SANTA CLAUS HOLLOW MILK CHOCOLATE FIGURINE w/Tree hollow Milk w/decorations in cello bag (5" Tall), 12/case 68580