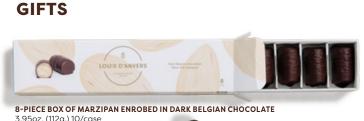

Louis d'Anvers is a family company with a very rich history. Founded in Antwerp, Belgium in 1923, the company has been producing top quality marzipan for over 100 years. The marzipan contains 50% almonds of Spanish origin which are masterfully blended with delicious beet sugar. Marzipan is available in pure format or enrobed with Belgian chocolate.

## **MARZIPAN GOLD BARS - 50% ALMONDS**







DARK CHOCOLATE ENROBED pure marzipan flow-packed loaf 1.41oz. (40g.) 24/case L114028



PURE MARZIPAN FLOW-PACKED LOAF 3.5oz. (100g.) 30/case L110024



DARK CHOCOLATE ENROBED pure marzipan flow-packed loaf 3.5oz. (100g.) 24/case L114024



3.95oz. (112g.) 10/case