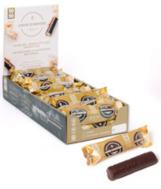

## **MARZIPAN GOLD BARS - 50% ALMONDS**

DARK CHOCOLATE ENROBED pure marzipan flow-packed loaf 1.41oz. (40g.) 24/case L114028

PURE MARZIPAN FLOW-PACKED LOAF 3.5oz. (100g.) 30/case L110024

DARK CHOCOLATE ENROBED pure marzipan flow-packed loaf 3.5oz. (100g.) 24/case L114024