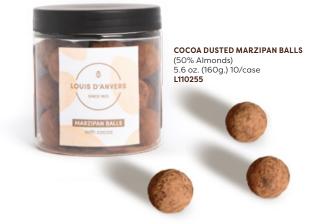

Louis d'Anvers is a family company with a very rich history. Founded in Antwerp, Belgium in 1923, the company has been producing top quality marzipan for over 100 years. The marzipan contains 50% almonds of Spanish origin which are masterfully blended with delicious beet sugar. Marzipan is available in pure format or enrobed with Belgian chocolate.

## **MARZIPAN GOLD BARS - 50% ALMONDS**







DARK CHOCOLATE ENROBED pure marzipan flow-packed loaf 1.41oz. (40g.) 24/case L114028



PURE MARZIPAN FLOW-PACKED LOAF 3.5oz. (100g.) 30/case L110024



DARK CHOCOLATE ENROBED pure marzipan flow-packed loaf 3.5oz. (100g.) 24/case L114024



3.95oz. (112g.) 10/case