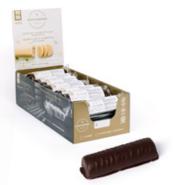

## **MARZIPAN GOLD BARS - 50% ALMONDS**

DARK CHOCOLATE ENROBED pure marzipan flow-packed loaf 1.41oz. (40g.) 24/case L114028

PURE MARZIPAN FLOW-PACKED LOAF 3.5oz. (100g.) 30/case L110024

DARK CHOCOLATE ENROBED pure marzipan flow-packed loaf 3.5oz. (100g.) 24/case L114024