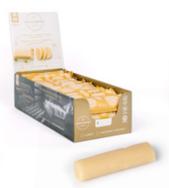

## **MARZIPAN GOLD BARS - 50% ALMONDS**

DARK CHOCOLATE ENROBED pure marzipan flow-packed loaf 1.41oz. (40g.) 24/case L114028

PURE MARZIPAN FLOW-PACKED LOAF 3.5oz. (100g.) 30/case L110024

DARK CHOCOLATE ENROBED pure marzipan flow-packed loaf 3.5oz. (100g.) 24/case L114024