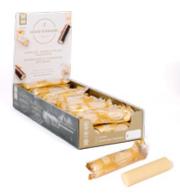

## **MARZIPAN GOLD BARS - 50% ALMONDS**

DARK CHOCOLATE ENROBED pure marzipan flow-packed loaf 1.41oz. (40g.) 24/case L114028

PURE MARZIPAN FLOW-PACKED LOAF 3.5oz. (100g.) 30/case L110024

DARK CHOCOLATE ENROBED pure marzipan flow-packed loaf 3.5oz. (100g.) 24/case L114024