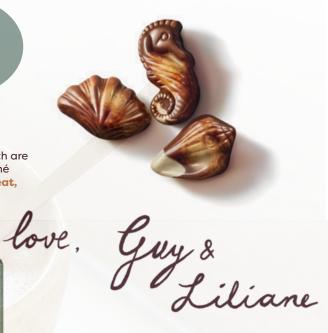

### BELGIAN CHOCOLATE SEASHELLS

THE ORIGINAL AND NEW DARK SEASHELLS

The creation of Guylian's Seashell chocolate began when Guy Foubertand his fiancée Liliane returned home after a relaxing holiday on the Belgian coast and came up with the idea of making a souvenir in chocolate. When Guy married Liliane in 1958, they immortalised their love and passion for chocolate by merging their first names into Guylian and a new chocolate brand was born.

#### THE ORIGINAL SEASHELLS

Our Original recipe relies on carefully selected hazelnuts, which are roasted in our artisanal copper kettles, transformed into praliné and then covered in fine Belgian chocolate. An irresistible treat, available in different pack sizes: 250g, 125g; 65g, 33g.