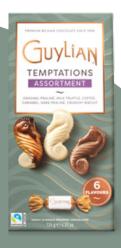

## TEMPTATIONS Share the delight with f

Share the delight with family and friends, discover our Guylian Temptations. An assortment of individually wrapped iconic Seahorses, available in 6 different flavors.

Ideal for sharing or self indulgence. Each impulse pack contains 13 delicious Belgian chocolates.

**13 PIECE - ASSORTED** 4.06oz. (124g.) 12/case **GL627** 

**ALSO AVAILABLE IN BULK** 