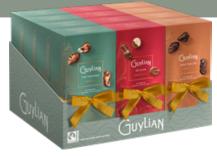

#### PREMIUM EMBOSSED GIFT BOX WITH GOLD BOW

MIXED CASE OF THE FOLLOWING GIFT BOXES 4 X ORIGINAL SEASHELLS (250g.), 4 X DARK PRALINE SEASHELLS (225g.), 4 X OPUS BELGIAN CHOCOLATES GIFT BOXES WITH RIBBON

(180g.) 12/case **GL297** 