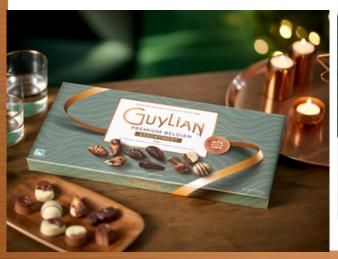

#### SEASHELLS DARK PRALINÉ

The Dark Praliné Seashells combine the original artisanal recipe of in-house roasted hazelnuts with intense dark chocolate. This is then delicately covered in a 72% cocoa shell, for a flavor to remember.

**20-PIECE** 7.94oz. (225g.) 12/case **GL235** 

**6-PIECE** 2.29oz. (65g.) 12/case **GL339** 

NEW

**3-PIECE** 1.13oz. (32g.) 96/case (4 displays of 24) **GL337** 