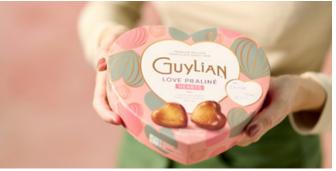

#### LOVELY VALENTINE ASSORTMENT

Double the love with Guylian's Love Praliné hearts, crafted from 100% naturally sourced ingredients and Fairtrade cocoa.

Featuring a stunning heart-shaped box for grand gestures and a petite box for a sweet touch, the collection perfectly reflects the Belgian tradition of gifting a larger, meaningful present alongside a smaller, romantic token for Valentine's Day. 10-PC PRALINE HEARTS Heart shaped box 3.6oz. (105g.) 6/case GL904