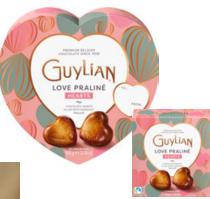

#### LOVELY VALENTINE ASSORTMENT

Double the love with Guylian's Love Praliné hearts, crafted from 100% naturally sourced ingredients and Fairtrade cocoa.

Featuring a stunning heart-shaped box for grand gestures and a petite box for a sweet touch, the collection perfectly reflects the Belgian tradition of gifting a larger, meaningful present alongside a smaller, romantic token for Valentine's Day. 10-PC PRALINE HEARTS Heart shaped box 3.6oz. (105g.) 6/case GL904

4-PIECE PRALINÉ HEART BOX 1.48oz. (42g.) 24/case (2 x 12 tray) GL902

PRALINÉ HEARTS (105g.) Heart-shaped box in Display 36 hearts Display GL904D

TEMPTATIONS EASTER EGG 12-piece Wrapped Praliné Temptations 3.8oz. (126g.) 6/case GL261