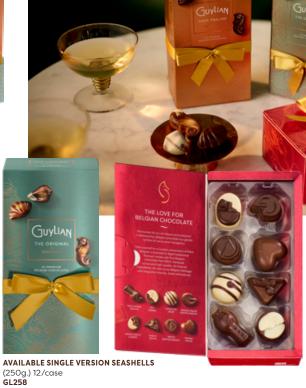

#### THE ORIGINAL SEASHELLS

Our Original recipe relies on carefully selected hazelnuts, which are roasted in our artisanal copper kettles, transformed into praliné and then covered in fine Belgian chocolate. An irresistible treat, available in different pack sizes: 250g, 125g; 65g, 33g.

**22-PIECE** 8.8oz. (250g.) 12/case **GL214** 

**11-PIECE** 4.4oz. (125 g.) 12/case **GL321** 

**6-PIECE** 2.29oz. (65g.) 24/case **GL708** 

**3-PIECE MINI BOX** 1.16oz. (33g.) 96/case (4 displays of 24) 96/units **GL223** 