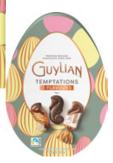

#### **DELIGHTFUL EASTER RANGE**

Easter and chocolate are inextricably linked. Especially for this festive occasion, Guylian has designed **premium, fully recyclable gift boxes**. With this colourful packaging, you will add a cheerful touch to your brunch table or put a smile on the face of anyone who may receive it.

From the Easter Egg packaging filled with individually wrapped Seahorses in Original Praliné, Dark Praliné and Caramel to the limited-edition Easter packaging with our classic Original Praliné Seashells, each piece brings a multisensoric experience that is a feast for the eye and taste buds to celebrate our love for Easter.