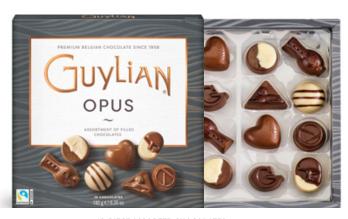

## **RANGE EXTENSION**

**OPUS ASSORTMENT** 

**16-PIECE ASSORTED CHOCOLATES** 6.35oz. (180g.) 12/case **GL271** 

Guylian's Opus is a selection of the most elegant pralines, real masterpieces of Belgian chocolate making. In this mixed assortment you find flavors like Cappucino cream, Pear and Mango and of course the famous Guylian praliné filling.