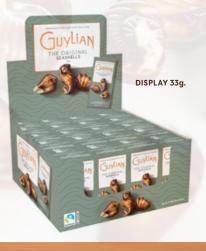

#### THE ORIGINAL SEASHELLS

Our Original recipe relies on carefully selected hazelnuts, which are roasted in our artisanal copper kettles, transformed into praliné and then covered in fine Belgian chocolate. An irresistible treat, available in different pack sizes: 250g, 125g; 65g, 33g.

**22-PIECE** 8.8oz. (250g.) 12/case **GL214** 

**11-PIECE** 4.4oz. (125 g.) 12/case **GL321** 

**6-PIECE** 2.29oz. (65g.) 24/case **GL708** 

**3-PIECE MINI BOX** 1.16oz. (33g.) 96/case (4 displays of 24) 96/units **GL223** 