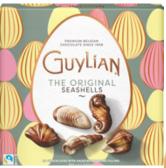

#### THE ORIGINAL SEASHELLS

Our Original recipe relies on carefully selected hazelnuts, which are roasted in our artisanal copper kettles, transformed into praliné and then covered in fine Belgian chocolate. An irresistible treat, available in different pack sizes: 250g, 125g; 65g, 33g.