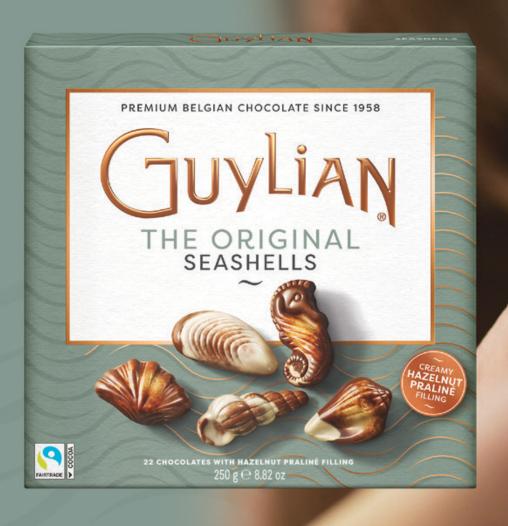

#### THE ORIGINAL SEASHELLS

Our Original recipe relies on carefully selected hazelnuts, which are roasted in our artisanal copper kettles, transformed into praliné and then covered in fine Belgian chocolate. An irresistible treat, available in different pack sizes: 250g, 125g; 65g, 33g.

**22-PIECE** 8.8oz. (250g.) 12/case **GL214** 

**11-PIECE** 4.4oz. (125 g.) 12/case **GL321** 

**6-PIECE** 2.29oz. (65g.) 24/case **GL708** 

**3-PIECE MINI BOX** 1.16oz. (33g.) 96/case (4 displays of 24) 96/units **GL223** 