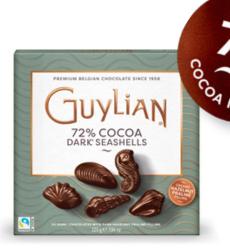

#### SEASHELLS DARK PRALINÉ

The Dark Praliné Seashells combine the original artisanal recipe of in-house roasted hazelnuts with intense dark chocolate. This is then delicately covered in a 72% cocoa shell, for a flavor to remember.

**20-PIECE** 7.94oz. (225g.) 12/case **GL235** 

**6-PIECE** 2.29oz. (65g.) 12/case **GL339** 

NEW

**3-PIECE** 1.13oz. (32g.) 96/case (4 displays of 24) **GL337** 