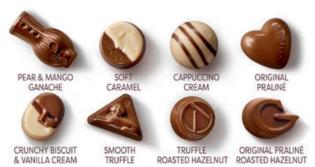

## **RANGE EXTENSION**

**OPUS ASSORTMENT** 

**16-PIECE ASSORTED CHOCOLATES** 6.35oz. (180g.) 12/case **GL271** 

Guylian's Opus is a selection of the most elegant pralines, real masterpieces of Belgian chocolate making. In this mixed assortment you find flavors like Cappucino cream, Pear and Mango and of course the famous Guylian praliné filling.