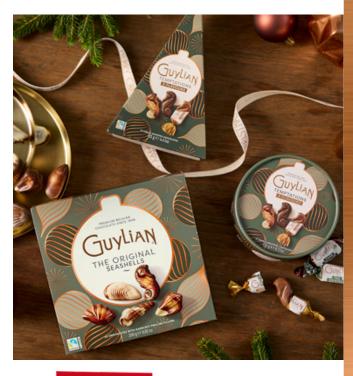

#### **FESTIVE CHRISTMAS RANGE**

Discover the limited edition packaging this year-end. The sophisticated design adds an extra festive touch to the much-loved chocolates and is specially designed for the festive season.

For a variety in flavors, opt for the Temptations Mix Tree 125g or our reusable Temptations Jewel Box 175g. A selection of individually wrapped Seahorses in three delectable Temptations flavors: Original Praliné, Dark Praliné and Caramel packaged in a special luxury shape with festive stylisch design which further increases the gift value. For a timeless classic, choose the Original Seashells 250g. This festive box is filled with 22 iconic Seashells crafted with our signature praliné.

HOLIDAY TEMPTATIONS MIX Assortment Holiday Tree Pack 4.14oz. (125g.) 12/case GL803

HOLIDAY TEMPTATIONS JEWEL BOX 17-Piece- Assortment (3 flavors) 6.17oz. (175g.) 12/case GL804

ALSO AVAILABLE

HOLIDAY SEASHELLS 22-piece gift boxes 48 box DISPLAY GL315D