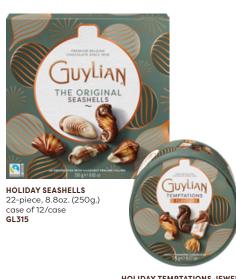

HOLIDAY TEMPTATIONS MIX Assortment Holiday Tree Pack 4.14oz. (125g.) 12/case GL803

HOLIDAY TEMPTATIONS JEWEL BOX 17-Piece- Assortment (3 flavors) 6.17oz. (175g.) 12/case GL804

ALSO AVAILABLE

HOLIDAY SEASHELLS 22-piece gift boxes 48 box DISPLAY GL315D