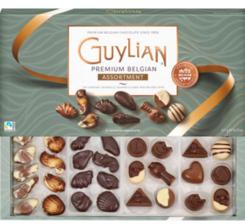

If you're looking for even more variety, our **Premium Belgian Assortment** offers a delicious selection that includes the beloved Original Seashells, our new Dark Praliné Seashells, and our Opus collection.

#### PREMIUM ASSORTMENT

11 SEA SHELLS (125g/4.4 oz.) 10 DARK SEA SHELLS (112g/ 3.95oz) 16 OPUS (180g/6.3 oz) **GL438**