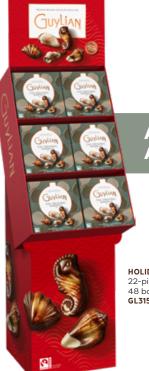

HOLIDAY TEMPTATIONS MIX Assortment Holiday Tree Pack 4.14oz. (125g.) 12/case GL803

HOLIDAY TEMPTATIONS JEWEL BOX 17-Piece- Assortment (3 flavors) 6.17oz. (175g.) 12/case GL804

ALSO AVAILABLE

HOLIDAY SEASHELLS 22-piece gift boxes 48 box DISPLAY GL315D