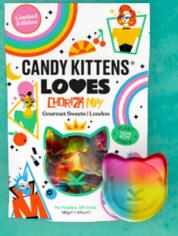

## 4.90Z. (140G.) X 10/CASE

SOUR WATERMELON CK1000598

1.000

ETON MESS CK1000712

VERY CHERRY CK1000601

LOVES CK1000715

ADVENT CALENDAR CK1000888 LIMITED STOCK SEASONAL ITEM 9.35 oz. (245 gr.) - 5 assorted Ravors - 4 units per Case