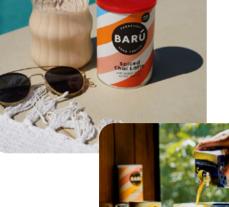

# **PUMPKIN SPICE LATTE**

The official sweater weather drink. Indulge in our cosy brew of espresso, pumpkin, cinnamon and Jamaican pepper.