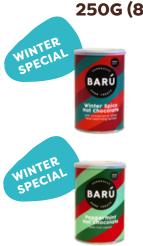

## **HOT CHOCOLATE**

Our hot chocolates are made with whole cocoa powder, Belgian chocolate and are chock-full of delightful inclusions such as mini mallows or caramel morsels.

#### 250G (8.8 OZ.)

WINTER SPICE HOT CHOCOLATE 250g (12 servings) 6 units / case BAR900157

250g (12 servings)