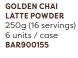

### **CHAI LATTE**

Hold onto your cups and prepare for a flavour adventure like no other! Our chai is crafted with black tea and tantalizing spices including cinnamon, ginger, cardamom and clove.

#### 250G (8.8 OZ.)

SPICED CHAI LATTE POWDER 250g (16 servings) 6 units / case BAR900148

VANILLA CHAI LATTE POWDER 250g (16 servings) 6 units / case BAR900442

VANILLA CHAI LATTE SINGLE PORTION DISPLAY 240g (12 sachets) 2 displays / case BAR900168