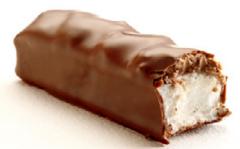

### **CHOCOLATE MARSHMALLOW BARS**

Imagine a fluffy marshmallow bar coated in rich Belgian chocolate, a deliciously sweet and nutty filling, all wrapped in a colourful wrap and you may just have the most sought-after bar in town.

#### BARS

DARK CHOCOLATE & SEA SALT CARAMEL 1.06 oz.(30 gr.) 18 units / display BAR900233

MILK CHOCOLATE & CRUNCHY HAZELNUT 1.06 oz.(30 gr.) 18 units / display BAR900232

877-INDULGE (463-8543)