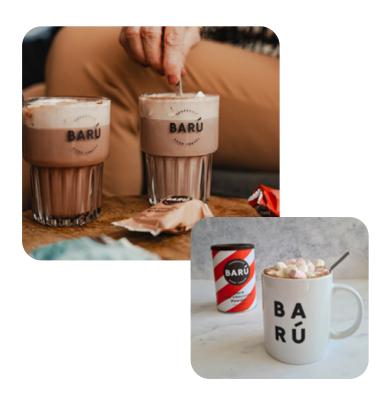

## **HOT CHOCOLATE**

Our hot chocolates are made with whole cocoa powder, Belgian chocolate and are chock-full of delightful inclusions such as mini mallows or caramel morsels.

#### SWIRLY HOT CHOCOLATE POWDER 250g (12 servings) 6 units / case BAR900150

SINGLE PORTIONS 20 G (.7 OZ.)

SWIRLY HOT CHOCOLATE SINGLE PORTION DISPLAY 240g (12 servings) 2 displays / case BAR900172

DARK HOT CHOCOLATE SINGLE PORTION DISPLAY 240g (12 servings) 2 displays / case BAR900173