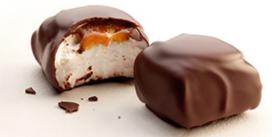

### **CHOCOLATE MARSHMALLOWS**

Whipped to perfection and dipped in Belgian chocolate. Our marshmallows are naturally made with vanilla bean and honey. We have plenty of flavours in milk and dark chocolate, plain or with decadent toppings.

#### **BULK**

DARK CHOCOLATE SEA SALT CARAMEL 0.53 oz. (15g) 67 pieces per case BAR900178

MILK CHOCOLATE SEA SALT CARAMEL 4.23 oz. (120g) (8 pieces) 10 units / case BAR900387

DARK CHOCOLATE SEA SALT CARAMEL 4.23 oz. (120g) (8 pieces) 10 units / case BAR900143