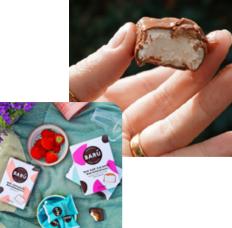

### **CHOCOLATE MARSHMALLOW BARS**

Imagine a fluffy marshmallow bar coated in rich Belgian chocolate, a deliciously sweet and nutty filling, all wrapped in a colourful wrap and you may just have the most sought-after bar in town.

### **CHOCOLATE MARSHMALLOWS**

Whipped to perfection and dipped in Belgian chocolate. Our marshmallows are naturally made with vanilla bean and honey. We have plenty of flavours in milk and dark chocolate, plain or with decadent toppings.