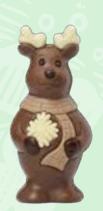

SWAN-SHAPED WHITE CHOCOLATE with praliné filling 32

Belgian Chocolates

GINGERBREAD MAN HOLLOW MILK CHOCOLATE FIGURINE w/decorations in cello bag (5" Tall), 12/case

REINDEER HOLLOW DARK ORGANIC FIGURINE in cello bag (5" Tall), 12/case 68800