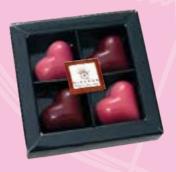

6PC. ALL NATURAL MARZIPAN STRAWBERRIES Dipped in dark chocolate in clear giftbox. 12/case 10190

4-PIECE GIFT-BOX ASSORTED VALENTINE'S HEARTS Caramel and Sea salt and chocolate truffle filling. 12/case 10410