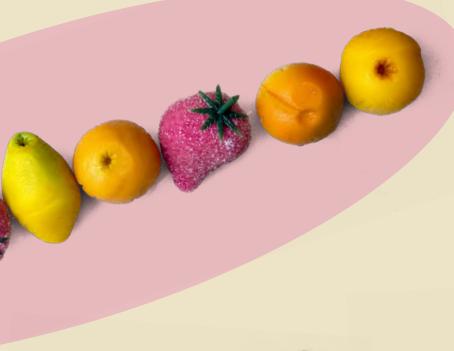

Made with rich, pure Almonds, these popular marzipan selections are made according to the time-honored artisanal methods and hand-decorated with all natural colorants. Similarly, the Nirvana fruit jellies (Pâtes de fruits) are made with only pure fruit ingredients. Both these artisanal delicacies have proven to leave no taste unsatisfied.

#### FRUIT-SHAPED BULK

(2.2Lb.) Assorted Pâtes de Fruits made with all-natural ingredients and 50% of real fruit! Each case contains the following 50 fruits: 6 x strawberry, 12 x tangerine, 10 x black currants, 5 x raspberry, 5 x pineapple, 6 x lemon, 6 x pear - each pc is approx. 0.71oz. (20g.) 340