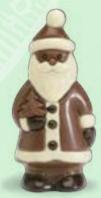

SANTA CLAUS HOLLOW MILK CHOCOLATE FIGURINE w/Tree hollow Milk w/decorations in cello bag (5" Tall), 12/case

SANTA CLAUS HOLLOW MILK CHOCOLATE FIGURINE w/bag, w/decorations in cello bag (5" Tall), 12/case 68550