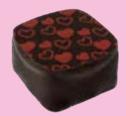

BULK CASE OF MARZIPAN HEARTS Each is 0.88oz. (25g.) (approx. 42pc per case) 2.3lb. 15239

BULK CASE OF DARK CHOCOLATES with red heart stencils, with salted butter filling (approx. 60) 2.2lb.

BULK CASE OF WHITE CHOCOLATES with red "amour" stencil with crunchy praline filling (approx 60) 2.2lb. 13005