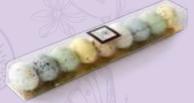

BULK CASE OF MARZIPAN HEARTS Each is 0.88oz. (25g.) (approx. 42pc per case) 2.3lb. 15239

BULK CASE OF DARK CHOCOLATES with red heart stencils, with salted butter filling (approx. 60) 2.2lb.

BULK CASE OF WHITE CHOCOLATES with red "amour" stencil with crunchy praline filling (approx 60) 2.2lb. 13005