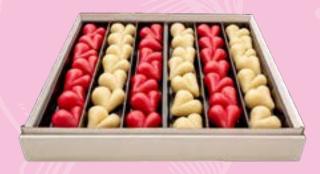

BULK CASE OF MARZIPAN HEARTS Each is 0.88oz. (25g.) (approx. 42pc per case) 2.3lb. 15239

BULK CASE OF DARK CHOCOLATES with red heart stencils, with salted butter filling (approx. 60) 2.2lb.

BULK CASE OF WHITE CHOCOLATES with red "amour" stencil with crunchy praline filling (approx 60) 2.2lb. 13005