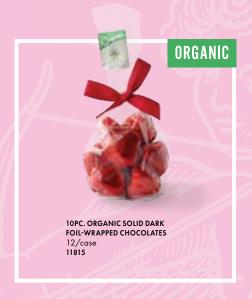

6PC. ALL NATURAL MARZIPAN STRAWBERRIES Dipped in dark chocolate in clear giftbox. 12/case 10190



4-PIECE GIFT-BOX ASSORTED VALENTINE'S HEARTS Caramel and Sea salt and chocolate truffle filling. 12/case 10410



BULK CASE OF MARZIPAN HEARTS Each is 0.88oz. (25g.) (approx. 42pc per case) 2.3lb. 15239



BULK CASE OF DARK CHOCOLATES with red heart stencils, with salted butter filling (approx. 60) 2.2lb.



BULK CASE OF WHITE CHOCOLATES with red "amour" stencil with crunchy praline filling (approx 60) 2.2lb. 13005



BULK CASE OF HEART SHAPED WHITE CHOCOLATES with crunchy praline filling (approx. 60) 2.2lb. 13009





EGG CARTON WITH SLEEVE Contains 12 assorted foil-wrapped Easter eggs 12/case 4.23oz.

21160

12PC. ASSORTED FOIL-WRAPPED CHOCOLATE EGGS in cello bag w/clip. 12/case



9-PC