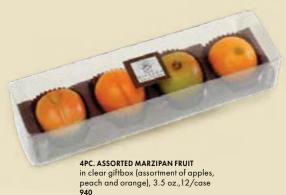

#### PREMIUM FRUIT MARZIPAN

74 assorted pieces/bulk case:8 varieties per case: 10 x pear, 10 x green apple, 10 x yellow apple, 7 x banana, 7 x carrot, 10 x peach, 10 x tomato, 10 x strawberry (in sealed trays) - each pc is 0.88oz. (25g.) 9025