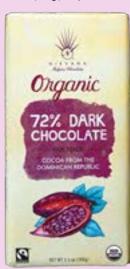

# ORGANIC FAIR TRADE BARS

3.5oz. (100g.) x 12/case

72% DARK CHOCOLATE Fair Trade Cocoa from Dominican Republic 581

DARK SPICY AZTEC CHOCOLATE BAR w/Chili, Vanilla, Cinnamon, Almonds and Nutmeg