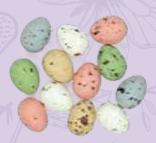

9-PC FOIL-WRAPPED ASSORTED EASTER EGGS in cello box 3.35oz., 12/case 21190

**ORGANIC** 

5 LARGE AND 10 SMALL PRALINE FILLED SPECKLED EGGS in cello box 2.8 oz., 10/case 21148

9PC. NATURAL PASTEL COLORED SPECKLED EGGS w/praliné filling, 12/case 21140

RUBBER DUCK WHITE AND MILK HOLLOW CHOCOLATE FIGURINE in cello bag w/clip (2 1/2" Tall) (mixed case of milk and white chocolate) 24/case 48515

NATURAL PASTEL COLORED SPECKLED EGGS w/praliné filling in bulk case (loose) (Approx. 72pc.) 21142