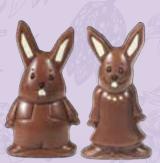

BOY AND GIRL BUNNY in hollow milk chocolate w/white accents in cello bag (mixed case of 6 of each) (5" Tall) 12/case 28685

CLASSIC BUNNY IN HOLLOW MILK CHOCOLATE FIGURINE w/white accents in cello bag (3 1/2" Tall) 12/case 28580