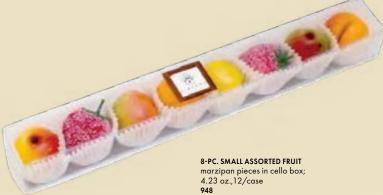

#### PREMIUM FRUIT MARZIPAN

74 assorted pieces/bulk case:8 varieties per case: 10 x pear, 10 x green apple, 10 x yellow apple, 7 x banana, 7 x carrot, 10 x peach, 10 x tomato, 10 x strawberry (in sealed trays) - each pc is 0.88oz. (25g.) 9025