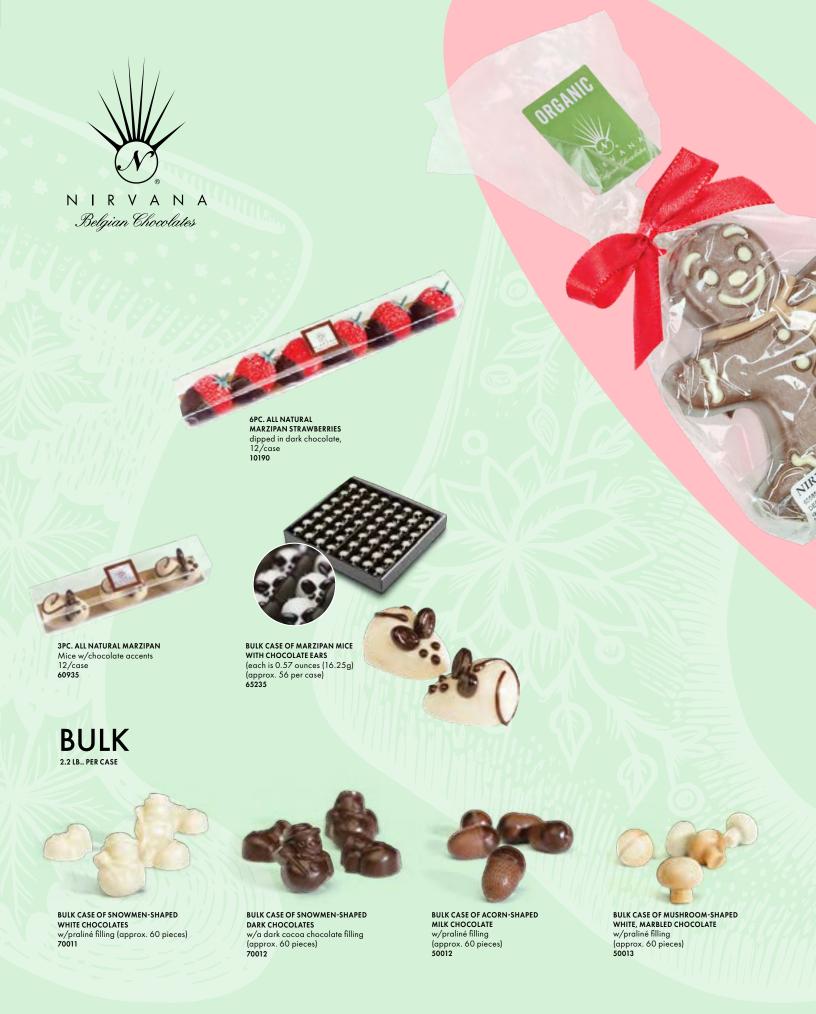

6PC. ALL NATURAL MARZIPAN STRAWBERRIES Dipped in dark chocolate in clear giftbox. 12/case 10190

4-PIECE GIFT-BOX ASSORTED VALENTINE'S HEARTS Caramel and Sea salt and chocolate truffle filling. 12/case 10410

BULK CASE OF MARZIPAN HEARTS Each is 0.88oz. (25g.) (approx. 42pc per case) 2.3lb. 15239

BULK CASE OF DARK CHOCOLATES with red heart stencils, with salted butter filling (approx. 60) 2.2lb.

BULK CASE OF WHITE CHOCOLATES with red "amour" stencil with crunchy praline filling (approx 60) 2.2lb. 13005

BULK CASE OF HEART SHAPED WHITE CHOCOLATES with crunchy praline filling (approx. 60) 2.2lb. 13009

EGG CARTON WITH SLEEVE Contains 12 assorted foil-wrapped Easter eggs 12/case 4.23oz.

21160

12PC. ASSORTED FOIL-WRAPPED CHOCOLATE EGGS in cello bag w/clip. 12/case