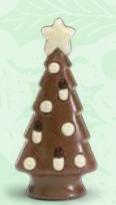

CHRISTMAS TREE HOLLOW MILK CHOCOLATE FIGURINE w/decorations in cello bag (5" Tall), 12/case 68575