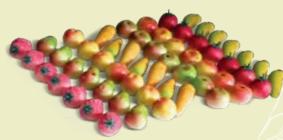

#### PREMIUM FRUIT MARZIPAN

74 assorted pieces/bulk case:8 varieties per case: 10 x pear, 10 x green apple, 10 x yellow apple, 7 x banana, 7 x carrot, 10 x peach, 10 x tomato, 10 x strawberry (in sealed trays) - each pc is 0.88oz. (25g.) 9025