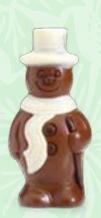

SWAN-SHAPED WHITE CHOCOLATE with praliné filling 32

Belgian Chocolates

GINGERBREAD MAN HOLLOW MILK CHOCOLATE FIGURINE w/decorations in cello bag (5" Tall), 12/case

REINDEER HOLLOW DARK ORGANIC FIGURINE in cello bag (5" Tall), 12/case 68800