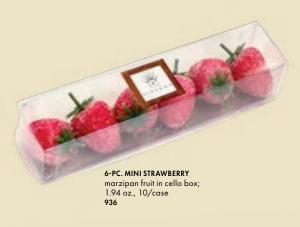

MARZIPAN STRAWBERRIES in bulk: (4.4 lb.) 80pc. in bulk case each pc is 0.88oz. (25g.) 9030