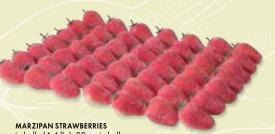

MARZIPAN STRAWBERRIES in bulk: (4.4 lb.) 80pc. in bulk case each pc is 0.88oz. (25g.) 9030