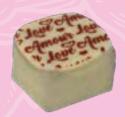

BULK CASE OF MARZIPAN HEARTS Each is 0.88oz. (25g.) (approx. 42pc per case) 2.3lb. 15239

BULK CASE OF DARK CHOCOLATES with red heart stencils, with salted butter filling (approx. 60) 2.2lb.

BULK CASE OF WHITE CHOCOLATES with red "amour" stencil with crunchy praline filling (approx 60) 2.2lb. 13005