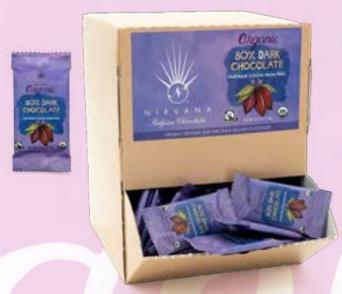

## ORGANIC & FAIR TRADE BARS MINI CHOCOLATE BARS

0.35oz. (10gr.) \*150 pieces in a dispenser Individually Bar-coded

80% DARK CHOCOLATE
Fair Trade Origin Peru Cocoa, Mini flowpack
513

CARAMELIZED ALMONDS & SEA SALT
Creamy Milk Belgian Chocolate, Mini flowpack