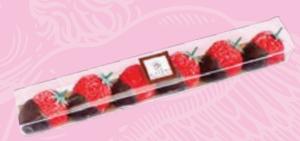

6PC. ALL NATURAL MARZIPAN STRAWBERRIES Dipped in dark chocolate in clear giftbox. 12/case 10190



4-PIECE GIFT-BOX ASSORTED VALENTINE'S HEARTS Caramel and Sea salt and chocolate truffle filling. 12/case 10410



BULK CASE OF MARZIPAN HEARTS Each is 0.88oz. (25g.) (approx. 42pc per case) 2.3lb. 15239



BULK CASE OF DARK CHOCOLATES with red heart stencils, with salted butter filling (approx. 60) 2.2lb.



BULK CASE OF WHITE CHOCOLATES with red "amour" stencil with crunchy praline filling (approx 60) 2.2lb. 13005



BULK CASE OF HEART SHAPED WHITE CHOCOLATES with crunchy praline filling (approx. 60) 2.2lb. 13009





EGG CARTON WITH SLEEVE Contains 12 assorted foil-wrapped Easter eggs 12/case 4.23oz.

21160

12PC. ASSORTED FOIL-WRAPPED CHOCOLATE EGGS in cello bag w/clip. 12/case



9-PC F