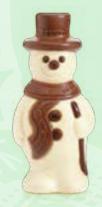

SNOWMAN HOLLOW MILK CHOCOLATE FIGURINE w/decorations in cello bag (5" Tall), 12/case 78530

SNOWMAN HOLLOW WHITE CHOCOLATE FIGURINE w/decorations in cello bag (5" Tall), 12/case 78550

SANTA CLAUS HOLLOW DARK CHOCOLATE FIGURINE in cello bag (5" Tall), 12/case 68855