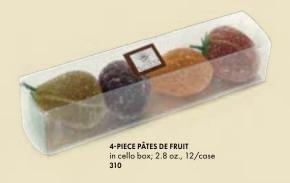

Made with rich, pure Almonds, these popular marzipan selections are made according to the time-honored artisanal methods and hand-decorated with all natural colorants. Similarly, the Nirvana fruit jellies (Pâtes de fruits) are made with only pure fruit ingredients. Both these artisanal delicacies have proven to leave no taste unsatisfied.

#### FRUIT-SHAPED BULK

(2.2Lb.) Assorted Pâtes de Fruits made with all-natural ingredients and 50% of real fruit! Each case contains the following 50 fruits: 6 x strawberry, 12 x tangerine, 10 x black currants, 5 x raspberry, 5 x pineapple, 6 x lemon, 6 x pear - each pc is approx. 0.71oz. (20g.) 340