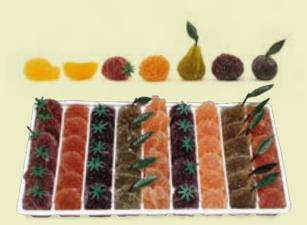

#### FRUIT-SHAPED BULK

(2.2Lb.) Assorted Pâtes de Fruits made with all-natural ingredients and 50% of real fruit! Each case contains the following 50 fruits: 6 x strawberry, 12 x tangerine, 10 x black currants, 5 x raspberry, 5 x pineapple, 6 x lemon, 6 x pear - each pc is approx. 0.71oz. (20g.) 340