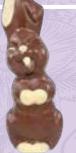

LAUGHING BUNNY in Milk (7" Tall), 12/case 28800

1PC. PICASSO EGG HOLLOW CHOCOLATE FIGURINE in cello bag w/clip, mixed case with dark, milk and white chocolate eggs (3" Tall) 24/case 28620

BABY CHICK in Milk (5" Tall), 12/case 28810

BOY AND GIRL BUNNY in hollow milk chocolate w/white accents in cello bag (mixed case of 6 of each) (5" Tall) 12/case 28685

CLASSIC BUNNY IN HOLLOW MILK CHOCOLATE FIGURINE w/white accents in cello bag (3 1/2" Tall) 12/case 28580