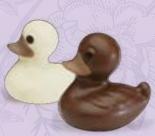

RUBBER DUCK WHITE AND MILK HOLLOW CHOCOLATE FIGURINE in cello bag w/clip (2 1/2" Tall) (mixed case of milk and white chocolate) 24/case 48515

NATURAL PASTEL COLORED SPECKLED EGGS w/praliné filling in bulk case (loose) (Approx. 72pc.) 21142