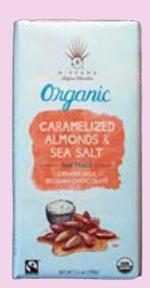

## ORGANIC & FAIR TRADE BARS MINI CHOCOLATE BARS

0.35oz. (10gr.) \*150 pieces in a dispenser Individually Bar-coded

80% DARK CHOCOLATE
Fair Trade Origin Peru Cocoa, Mini flowpack
513

CARAMELIZED ALMONDS & SEA SALT
Creamy Milk Belgian Chocolate, Mini flowpack

CARAMEL & SEA SALT
72% Dark Belgian Chocolate

PISTACHIOS, ALMONDS & WALNUTS 72% Dark Belgian Chocolate

COCONUT & CRISPY RICE 72% Dark Chocolate 591

85% DARK CHOCOLATE
Fair Trade Origin Peru Cocoa

CARAMELIZED ALMONDS & SEA SALT Creamy Milk Belgian Chocolate