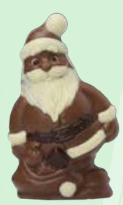

SANTA CLAUS HOLLOW MILK CHOCOLATE FIGURINE w/Tree hollow Milk w/decorations in cello bag (5" Tall), 12/case

SANTA CLAUS HOLLOW MILK CHOCOLATE FIGURINE w/bag, w/decorations in cello bag (5" Tall), 12/case 68550