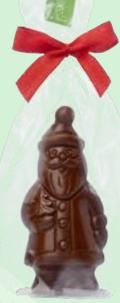

SNOWMAN HOLLOW MILK CHOCOLATE FIGURINE w/decorations in cello bag (5" Tall), 12/case 78530

SNOWMAN HOLLOW WHITE CHOCOLATE FIGURINE w/decorations in cello bag (5" Tall), 12/case 78550

SANTA CLAUS HOLLOW DARK CHOCOLATE FIGURINE in cello bag (5" Tall), 12/case 68855