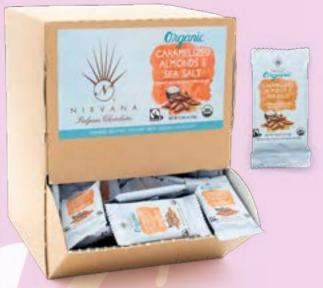

## ORGANIC & FAIR TRADE BARS MINI CHOCOLATE BARS

0.35oz. (10gr.) \*150 pieces in a dispenser Individually Bar-coded

80% DARK CHOCOLATE
Fair Trade Origin Peru Cocoa, Mini flowpack
513

CARAMELIZED ALMONDS & SEA SALT
Creamy Milk Belgian Chocolate, Mini flowpack

CARAMEL & SEA SALT
72% Dark Belgian Chocolate

PISTACHIOS, ALMONDS & WALNUTS 72% Dark Belgian Chocolate

COCONUT & CRISPY RICE 72% Dark Chocolate 591

85% DARK CHOCOLATE
Fair Trade Origin Peru Cocoa

CARAMELIZED ALMONDS & SEA SALT Creamy Milk Belgian Chocolate