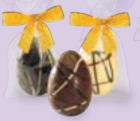

9-PC FOIL-WRAPPED ASSORTED EASTER EGGS in cello box 3.35oz., 12/case 21190

**ORGANIC** 

5 LARGE AND 10 SMALL PRALINE FILLED SPECKLED EGGS in cello box 2.8 oz., 10/case 21148

9PC. NATURAL PASTEL COLORED SPECKLED EGGS w/praliné filling, 12/case 21140