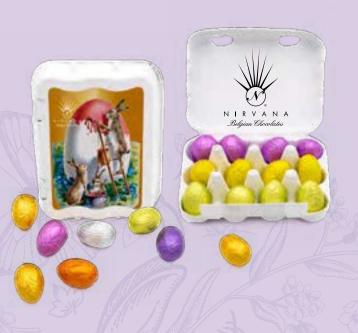

BULK CASE OF HEART SHAPED WHITE CHOCOLATES with crunchy praline filling (approx. 60) 2.2lb. 13009

EGG CARTON WITH SLEEVE Contains 12 assorted foil-wrapped Easter eggs 12/case 4.23oz.

21160

12PC. ASSORTED FOIL-WRAPPED CHOCOLATE EGGS in cello bag w/clip. 12/case