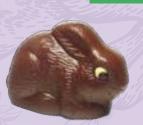

BOY AND GIRL BUNNY in hollow milk chocolate w/white accents in cello bag (mixed case of 6 of each) (5" Tall) 12/case 28685

CLASSIC BUNNY IN HOLLOW MILK CHOCOLATE FIGURINE w/white accents in cello bag (3 1/2" Tall) 12/case 28580