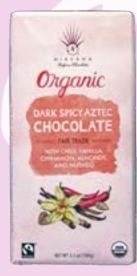

# ORGANIC FAIR TRADE BARS

3.5oz. (100g.) x 12/case

72% DARK CHOCOLATE Fair Trade Cocoa from Dominican Republic 581

DARK SPICY AZTEC CHOCOLATE BAR w/Chili, Vanilla, Cinnamon, Almonds and Nutmeg