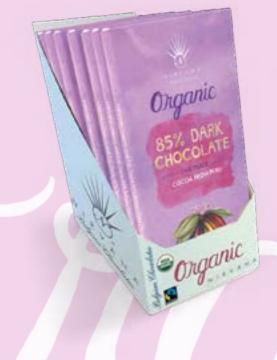

CARAMEL & SEA SALT
72% Dark Belgian Chocolate

PISTACHIOS, ALMONDS & WALNUTS 72% Dark Belgian Chocolate

COCONUT & CRISPY RICE 72% Dark Chocolate 591

85% DARK CHOCOLATE
Fair Trade Origin Peru Cocoa

CARAMELIZED ALMONDS & SEA SALT Creamy Milk Belgian Chocolate