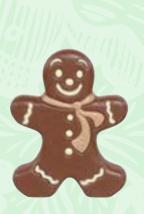

SWAN-SHAPED WHITE CHOCOLATE with praliné filling 32

Belgian Chocolates

GINGERBREAD MAN HOLLOW MILK CHOCOLATE FIGURINE w/decorations in cello bag (5" Tall), 12/case

REINDEER HOLLOW DARK ORGANIC FIGURINE in cello bag (5" Tall), 12/case 68800