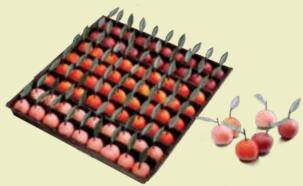

MARZIPAN CHERRIES IN BULK (2.65 LB.) 80PC. In bulk case (three natural colors: orange, purple and pink) - each pc is 0.53oz. (15g.) 95210