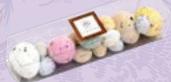

LAUGHING BUNNY in Milk (7" Tall), 12/case 28800

1PC. PICASSO EGG HOLLOW CHOCOLATE FIGURINE in cello bag w/clip, mixed case with dark, milk and white chocolate eggs (3" Tall) 24/case 28620

BABY CHICK in Milk (5" Tall), 12/case 28810

BOY AND GIRL BUNNY in hollow milk chocolate w/white accents in cello bag (mixed case of 6 of each) (5" Tall) 12/case 28685

CLASSIC BUNNY IN HOLLOW MILK CHOCOLATE FIGURINE w/white accents in cello bag (3 1/2" Tall) 12/case 28580

RUBBER DUCK WHITE AND MILK HOLLOW CHOCOLATE FIGURINE in cello bag w/clip (2 1/2" Tall) (mixed case of milk and white chocolate) 24/case 48515

NATURAL PASTEL COLORED SPECKLED EGGS w/praliné filling in bulk case (loose) (Approx. 72pc.) 21142