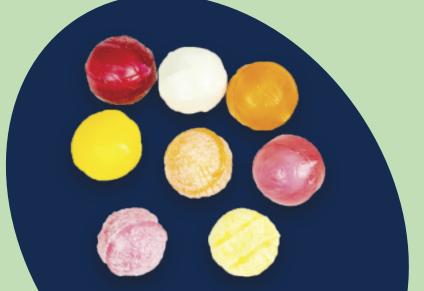

Napoleon Bulk: 4 x 7lbs Bags (approx 65 units per lbs.)

Assorted Fruit Sour Mix (Lemon, Lime, Cherry, Tangerine and Pineapple) NAP300001

**Lemon Sours** NAP300002

Pineapple-Coconut NAP300006