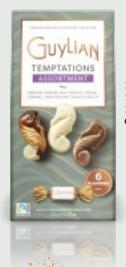

# TEMPTATIONS ASSORTMENT

Share the delight with family and friends, discover our Guylian's Temptations. An assortment of 6 different flavorSeahorses that are individually wrapped, ideal for sharing experience. Each impulse pack contains about 13 delicious Belgian Chocolates.

13 piece - Assorted 124 gr/ 4.06 oz. 12/case GL627

Original Praliné

Dark Praliné

Crunchy Biscuit

Milk Truffle

Caramel

Coffee