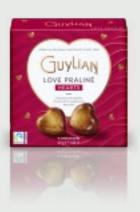

#### **VALENTINE**

10-pc Praline Hearts-Heart shaped box 105 gr/ 3.6 oz. 6/case GL904

4-piece Praliné Heart box 42 g./1.48 oz 24/case (2 x 12 tray) GL902

EASTER

Temptations Easter Egg 12-piece Wrapped Praliné Temptations 126 g/ 3.8 oz. 6/case GL261