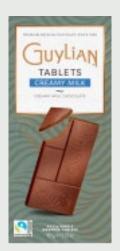

## BELGIAN CHOCOLATE TABLETS

Enjoy Guylian's selection of different flavoured 4x 0.88 oz individually wrapped mini tablets (25g). Each mini tablet is embellished with the iconic Guylian Seahorse as a sign of quality and as they are individually wrapped, you can enjoy a deliciously fresh chocolate experience every time. Guylian Chocolate Tablets are made using 100% sustainable cocoa out of respect for nature and the cocoa farmers.

100g: sugar based portion pack 0.88oz. (25 gram):

luxury tablets for self indulgence

for all Tablets: 12/case

Dark 72% 100g/3.53oz GL826

Creamy Milk 100g/3.53oz GL828

Salted Caramel 100g/3.53oz GL840

Explore Guylian tablets with reduced sugar content, using stevia-based sweeteners, with an outstanding quality. The 4x 0.88oz. individually wrapped 'No Sugar Added'