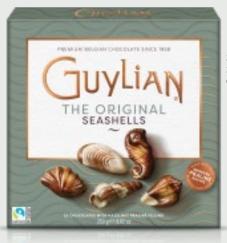

### THE ORIGINAL SEASHELL BELGIAN CHOCOLATES

Our Seashells are Guylian's icons. World famous for their shapes and known as THE ORIGINAL. The distinctive shininess, the mix of marbled white, dark and milk chocolate and the diverse forms make every seashell unique. All Seashells are filled with our blend of our in house roasted delicious hazelnut praliné.

22-piece window box 250g./8.8 oz. 12/case GL214

11-Piece 125 gr/ 8.8 oz. 12/case GL321

6-piece 65g/ 2.29oz. 24/case GL296

3-piece mini box 33g./1.16 oz. 96/case (4 displays of 24) 96/units GL223