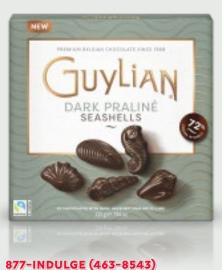

## INNOVATIVE SEASHELLS IN DARK PRALINÉ

The Dark Praliné Seashells combine the original artisanal recipe of in-house roasted hazelnuts with intense dark chocolate. This is then delicately covered in a 72% cocoa shell, for a flavor to remember.

20-piece 225 gr/ 8.8 oz. 12/case GL235

10-Piece 112 gr/ 8.8 oz. 12/case GL236