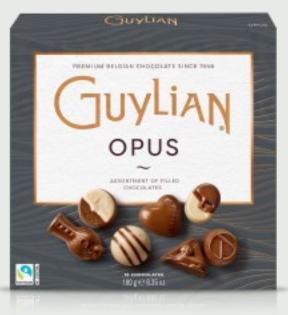

#### **OPUS PRALINES**

Guylian's Opus is a selection of the most elegant pralines, real masterpieces of Belgian chocolate making. In this mixed assortment you find flavors like Cappuccino cream, Pear and Mango and of course the famous Guylian praliné filling.

16-Piece Assorted chocolates 180g/ 6.35oz 12/case GL271