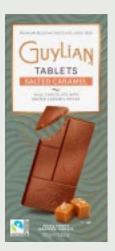

## BELGIAN CHOCOLATE TABLETS

Enjoy Guylian's selection of different flavoured 4x 0.88 oz individually wrapped mini tablets (25g). Each mini tablet is embellished with the iconic Guylian Seahorse as a sign of quality and as they are individually wrapped, you can enjoy a deliciously fresh chocolate experience every time. Guylian Chocolate Tablets are made using 100% sustainable cocoa out of respect for nature and the cocoa farmers.

100g: sugar based portion pack 0.88oz. (25 gram):

luxury tablets for self indulgence

for all Tablets: 12/case

Dark 72% 100g/3.53oz GL826

Creamy Milk 100g/3.53oz GL828

Salted Caramel 100g/3.53oz GL840

Explore Guylian tablets with reduced sugar content, using stevia-based sweeteners, with an outstanding quality. The 4x 0.88oz. individually wrapped 'No Sugar Added'