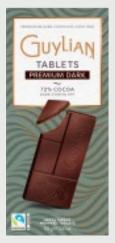

## BELGIAN CHOCOLATE TABLETS

Enjoy Guylian's selection of different flavoured 4x 0.88 oz individually wrapped mini tablets (25g). Each mini tablet is embellished with the iconic Guylian Seahorse as a sign of quality and as they are individually wrapped, you can enjoy a deliciously fresh chocolate experience every time. Guylian Chocolate Tablets are made using 100% sustainable cocoa out of respect for nature and the cocoa farmers.

100g: sugar based portion pack 0.88oz. (25 gram):

luxury tablets for self indulgence

for all Tablets: 12/case

Dark 72% 100g/3.53oz GL826

Creamy Milk 100g/3.53oz GL828

Salted Caramel 100g/3.53oz GL840

Explore Guylian tablets with reduced sugar content, using stevia-based sweeteners, with an outstanding quality. The 4x 0.88oz. individually wrapped 'No Sugar Added'