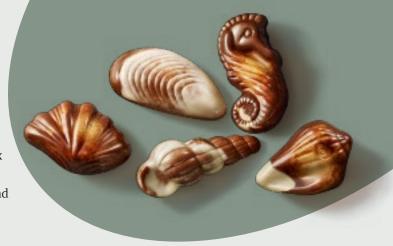

### THE ORIGINAL SEASHELL BELGIAN CHOCOLATES

Our Seashells are Guylian's icons. World famous for their shapes and known as THE ORIGINAL. The distinctive shininess, the mix of marbled white, dark and milk chocolate and the diverse forms make every seashell unique. All Seashells are filled with our blend of our in house roasted delicious hazelnut praliné.

## INNOVATIVE SEASHELLS IN DARK PRALINÉ

The Dark Praliné Seashells combine the original artisanal recipe of in-house roasted hazelnuts with intense dark chocolate. This is then delicately covered in a 72% cocoa shell, for a flavor to remember.