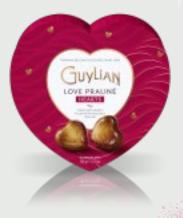

#### **VALENTINE**

10-pc Praline Hearts-Heart shaped box 105 gr/ 3.6 oz. 6/case GL904

4-piece Praliné Heart box 42 g./1.48 oz 24/case (2 x 12 tray) GL902

EASTER

Temptations Easter Egg 12-piece Wrapped Praliné Temptations 126 g/ 3.8 oz. 6/case GL261