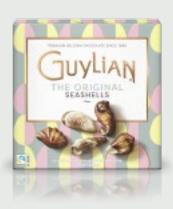

### THE ORIGINAL SEASHELL BELGIAN CHOCOLATES

Our Seashells are Guylian's icons. World famous for their shapes and known as THE ORIGINAL. The distinctive shininess, the mix of marbled white, dark and milk chocolate and the diverse forms make every seashell unique. All Seashells are filled with our blend of our in house roasted delicious hazelnut praliné.

22-piece window box 250g./8.8 oz. 12/case GL214

11-Piece 125 gr/ 8.8 oz. 12/case GL321

6-piece 65g/ 2.29oz. 24/case GL296

3-piece mini box 33g./1.16 oz. 96/case (4 displays of 24) 96/units GL223