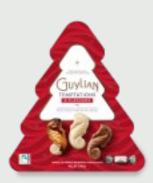

# TEMPTATIONS ASSORTMENT

Share the delight with family and friends, discover our Guylian's Temptations. An assortment of 6 different flavorSeahorses that are individually wrapped, ideal for sharing experience. Each impulse pack contains about 13 delicious Belgian Chocolates.

13 piece - Assorted 124 gr/ 4.06 oz. 12/case GL627

Original Praliné

Dark Praliné

Crunchy Biscuit

Milk Truffle

Caramel

Coffee

### HOLIDAY

Holiday Seashells 22-piece 250g/8.8 oz. case of 12/case with RED Holiday Sleeve GL314

Holiday Guylian's Temptations Mix 10-piece Assortment RED Holiday Tree Pack. 96g/ 3.39 oz. 12/case GL637