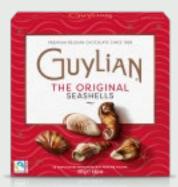

### THE ORIGINAL SEASHELL BELGIAN CHOCOLATES

Our Seashells are Guylian's icons. World famous for their shapes and known as THE ORIGINAL. The distinctive shininess, the mix of marbled white, dark and milk chocolate and the diverse forms make every seashell unique. All Seashells are filled with our blend of our in house roasted delicious hazelnut praliné.

22-piece window box 250g./8.8 oz. 12/case GL214

11-Piece 125 gr/ 8.8 oz. 12/case GL321

6-piece 65g/ 2.29oz. 24/case GL296

3-piece mini box 33g./1.16 oz. 96/case (4 displays of 24) 96/units GL223