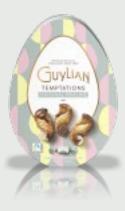

# TEMPTATIONS ASSORTMENT

Share the delight with family and friends, discover our Guylian's Temptations. An assortment of 6 different flavorSeahorses that are individually wrapped, ideal for sharing experience. Each impulse pack contains about 13 delicious Belgian Chocolates.

#### **VALENTINE**

10-pc Praline Hearts-Heart shaped box 105 gr/ 3.6 oz. 6/case GL904

4-piece Praliné Heart box 42 g./1.48 oz 24/case (2 x 12 tray) GL902

EASTER

Temptations Easter Egg 12-piece Wrapped Praliné Temptations 126 g/ 3.8 oz. 6/case GL261