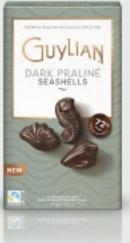

## INNOVATIVE SEASHELLS IN DARK PRALINÉ

The Dark Praliné Seashells combine the original artisanal recipe of in-house roasted hazelnuts with intense dark chocolate. This is then delicately covered in a 72% cocoa shell, for a flavor to remember.