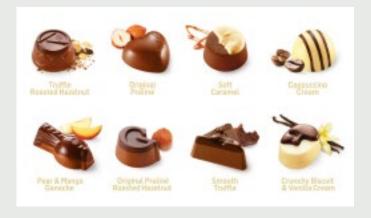

#### **OPUS PRALINES**

Guylian's Opus is a selection of the most elegant pralines, real masterpieces of Belgian chocolate making. In this mixed assortment you find flavors like Cappuccino cream, Pear and Mango and of course the famous Guylian praliné filling.