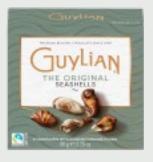

### THE ORIGINAL SEASHELL BELGIAN CHOCOLATES

Our Seashells are Guylian's icons. World famous for their shapes and known as THE ORIGINAL. The distinctive shininess, the mix of marbled white, dark and milk chocolate and the diverse forms make every seashell unique. All Seashells are filled with our blend of our in house roasted delicious hazelnut praliné.

22-piece window box 250g./8.8 oz. 12/case GL214

11-Piece 125 gr/ 8.8 oz. 12/case GL321

6-piece 65g/ 2.29oz. 24/case GL296

3-piece mini box 33g./1.16 oz. 96/case (4 displays of 24) 96/units GL223