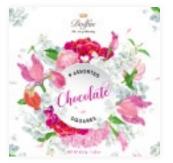

1.43 oz. 15/case

Winter Flower 9-piece Assorted Milk/Dark gift-box, 15/case D2666

Love 9-piece Assorted Milk/Dark gift-box, 15/case D2550

Flowers 9-piece Assorted Milk/Dark gift-box, 15/case D2551