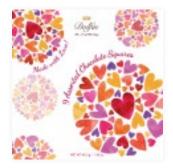

1.43 oz. 15/case

Winter Flower 9-piece Assorted Milk/Dark gift-box, 15/case D2666

Love 9-piece Assorted Milk/Dark gift-box, 15/case D2550

Flowers 9-piece Assorted Milk/Dark gift-box, 15/case D2551