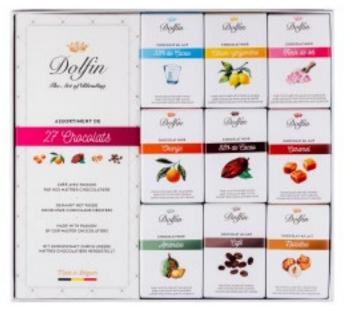

#### 48pc. Box: 7.6oz. (215g.) x 10/case

48 pc. PANACHE Asstd chocolate squares, 7.6oz.,10/ case D8054

48 pc. SPICES Asstd chocolate squares, 7.6oz.,10/ case D8055

Gift Box w/ 27 Bars 0.35oz. (10g). (9 assorted flavors); 9.5oz. (270g.), 10/case D8800