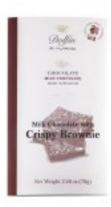

Milk w/ Caramel and Salted Butter D8024

Milk w/ Dulce de Leche and Crispy Rice D8027

Milk w/ Caramelized Macadamia Nuts D8028

Dark w/ Shortbread and Sea Salt D8029

Milk w/ Crispy Brownie D8030

Dark w/ Lemon-Ginger D8031