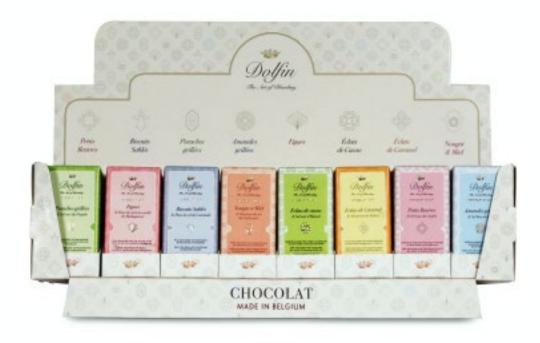

### THE SUCRÉ-SALÉ

(Sugar-Salt in French) Collection is a harmonious blend of delicious milk and dark chocolate that combines delicate balanced salt and exquisite ingredients from all over the world. Dolfin offers 8 unexpected flavors in a refined and spectacular display that sparkles with small touches of gold!

Dolfin mixed Display of 1.06oz. Sugar-Salt Collection bars-8 varieties (4 milk, 4 dark) x 25 bars 200 bars/ display D2482

### SUGAR & SALT 30 G. BAR SELECTION

#### 1.06oz. BARS (30g.) x 25/case

Dark chocolate with Grilled Pistachio & Punjab Pink Salt D2461

Dark chocolate with Caramel Nibs and Bolivian Mirror Salt D2463

Dark chocolate with Figs & Madagascan vanilla salt D2464

Milk chocolate with Nougat and Honey and Kashmir Diamond Salt D2468

24pc. Box: 3.8 oz. (108g.) x 15/case

24 pc. PANACHE Asstd chocolate squares, 3.8oz.,15/ case D8041

24 pc. SPICES Assorted chocolate squares, 3.8oz.,15/ case D8042