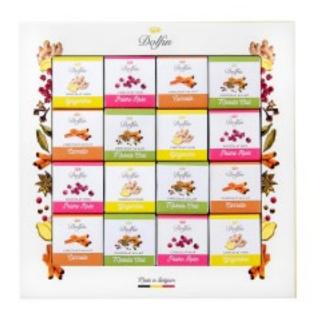

### THE SUCRÉ-SALÉ

(Sugar-Salt in French) Collection is a harmonious blend of delicious milk and dark chocolate that combines delicate balanced salt and exquisite ingredients from all over the world. Dolfin offers 8 unexpected flavors in a refined and spectacular display that sparkles with small touches of gold!

Dolfin mixed Display of 1.06oz. Sugar-Salt Collection bars-8 varieties (4 milk, 4 dark) x 25 bars 200 bars/ display D2482