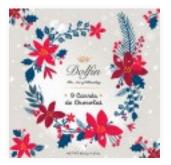

1.43 oz. 15/case

Winter Flower 9-piece Assorted Milk/Dark gift-box, 15/case D2666

Love 9-piece Assorted Milk/Dark gift-box, 15/case D2550

Flowers 9-piece Assorted Milk/Dark gift-box, 15/case D2551