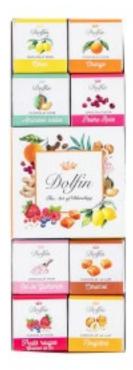

### THE SUCRÉ-SALÉ

(Sugar-Salt in French) Collection is a harmonious blend of delicious milk and dark chocolate that combines delicate balanced salt and exquisite ingredients from all over the world. Dolfin offers 8 unexpected flavors in a refined and spectacular display that sparkles with small touches of gold!

Dolfin mixed Display of 1.06oz. Sugar-Salt Collection bars-8 varieties (4 milk, 4 dark) x 25 bars 200 bars/ display D2482

### SUGAR & SALT 30 G. BAR SELECTION

#### 1.06oz. BARS (30g.) x 25/case

Dark chocolate with Grilled Pistachio & Punjab Pink Salt D2461

Dark chocolate with Caramel Nibs and Bolivian Mirror Salt D2463

Dark chocolate with Figs & Madagascan vanilla salt D2464

Milk chocolate with Nougat and Honey and Kashmir Diamond Salt D2468

24pc. Box: 3.8 oz. (108g.) x 15/case

24 pc. PANACHE Asstd chocolate squares, 3.8oz.,15/ case D8041

24 pc. SPICES Assorted chocolate squares, 3.8oz.,15/ case D8042