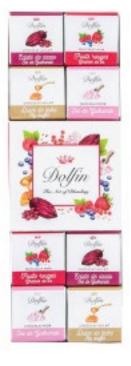

#### 48pc. Box: 7.6oz. (215g.) x 10/case

48 pc. PANACHE Asstd chocolate squares, 7.6oz.,10/ case D8054

48 pc. SPICES Asstd chocolate squares, 7.6oz.,10/ case D8055

Gift Box w/ 27 Bars 0.35oz. (10g). (9 assorted flavors); 9.5oz. (270g.), 10/case D8800