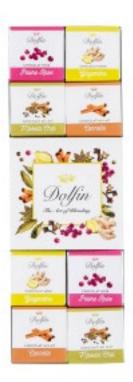

### THE SUCRÉ-SALÉ

(Sugar-Salt in French) Collection is a harmonious blend of delicious milk and dark chocolate that combines delicate balanced salt and exquisite ingredients from all over the world. Dolfin offers 8 unexpected flavors in a refined and spectacular display that sparkles with small touches of gold!

Dolfin mixed Display of 1.06oz. Sugar-Salt Collection bars-8 varieties (4 milk, 4 dark) x 25 bars 200 bars/ display D2482

### SUGAR & SALT 30 G. BAR SELECTION

#### 1.06oz. BARS (30g.) x 25/case

Dark chocolate with Grilled Pistachio & Punjab Pink Salt D2461

Dark chocolate with Caramel Nibs and Bolivian Mirror Salt D2463

Dark chocolate with Figs & Madagascan vanilla salt D2464

Milk chocolate with Nougat and Honey and Kashmir Diamond Salt D2468

24pc. Box: 3.8 oz. (108g.) x 15/case

24 pc. PANACHE Asstd chocolate squares, 3.8oz.,15/ case D8041

24 pc. SPICES Assorted chocolate squares, 3.8oz.,15/ case D8042