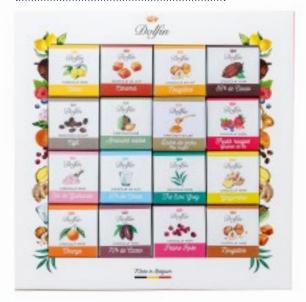

Milk chocolate with Nougat and Honey and Kashmir Diamond Salt D2468

24pc. Box: 3.8 oz. (108g.) x 15/case

24 pc. PANACHE Asstd chocolate squares, 3.8oz.,15/ case D8041

24 pc. SPICES Assorted chocolate squares, 3.8oz.,15/ case D8042

24 pc. SUGAR & SALT Assorted chocolate squares, 3.8oz.,15/ case D8043