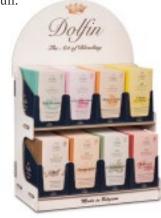

Dlargewoodendisplay Empty Display Holds 120 Bars or 8 Cases

2.47oz. (70g.) x 15/case

Milk D8001

Dark w/ Roasted Almonds D8010

Extra Dark (70%) D8006

Dark w/ Earl Grey Tea D8011

Dark w/ Cocoa Beans (70%) D8007