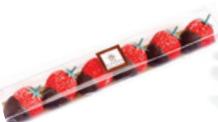

6pc. All natural marzipan Strawberries dipped in dark chocolate, 12/case 10190

Bulk case of acorn-shaped milk chocolate w/praliné filling (approx. 60 pieces) 50012

Bulk case of mushroom-shaped white, marbled chocolate w/praliné filling (approx. 60 pieces) 50013