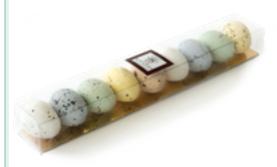

9pc. Natural pastel colored speckled eggs w/ praliné filling. 12/case 21140

Natural pastel colored speckled eggs w/ praliné filling in bulk case (loose) (Approx. 72pc.) 21142