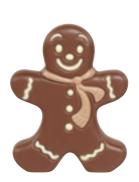

## Nirvana Holiday

Gingerbread Man hollow Milk chocolate figurine w/ decorations in cello bag (5" Tall), 12/case 60585

Dark Organic Reindeer figurine in cello bag (5" Tall), 12/case 60800

Dark Organic Santa Figurine in cello bag (5" Tall), 12/case 60855