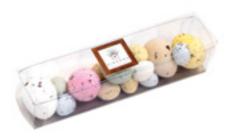

9pc. Natural pastel colored speckled eggs w/ praliné filling. 12/case 21140

Natural pastel colored speckled eggs w/ praliné filling in bulk case (loose) (Approx. 72pc.) 21142