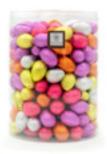

9pc. Natural pastel colored speckled eggs w/ praliné filling. 12/case 21140

Natural pastel colored speckled eggs w/ praliné filling in bulk case (loose) (Approx. 72pc.) 21142