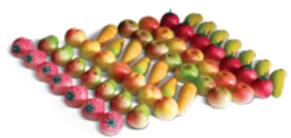

### Bulk Selections

Fruit-shaped Bulk

(2.2Lb.) Assorted Pâtes de Fruits made with all-natural ingredients and 50% of real fruit! Each case contains the following 50 fruits: 6 x strawberry, 12 x tangerine, 10 x black currants, 5 x plum, 5 x pineapple, 6 x lemon, 6 x pear - each pc is approx. 20g/ 0.71 oz. 340

Premium Fruit marzipan
74 assorted pieces/bulk case:8 varieties per case:
10 x pear, 10 x green apple, 10 x yellow apple,
7 x banana, 7 x carrot, 10 x peach, 10 x tomato,
10 x strawberry (in sealed trays) - each pc is 25g/0.88oz
9025