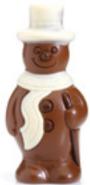

Milk Organic Snowman figurine in cello bag (5" Tall),12/case 70800

Hollow snowman Milk chocolate figurine w/ decorations in cello bag (5" Tall), 12/case 70530

Hollow snowman
Dark chocolate figurine
w/ decorations in cello bag
(5" Tall), 12/case
70540

Hollow snowman White chocolate figurine w/ decorations in cello bag (5" Tall), 12/case 70550

Hollow penguin Milk chocolate figurine w/ decorations in cello bag (5" Tall), 12/case 70560

Santa w/backpack hollow dark chocolate figurine in cello bag (6" Tall) Vegan, 12/case 60515