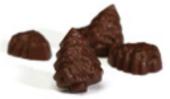

Bulk case of Christmas trees in dark chocolate w/ a gingerbread filling (approx. 60 pieces) 60011