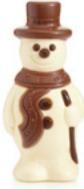

Milk Organic Snowman figurine in cello bag (5" Tall),12/case 70800

Hollow snowman Milk chocolate figurine w/ decorations in cello bag (5" Tall), 12/case 70530

Hollow snowman
Dark chocolate figurine
w/ decorations in cello bag
(5" Tall), 12/case
70540