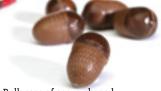

6pc. All natural marzipan Strawberries dipped in dark chocolate, 12/case 10190

Bulk case of acorn-shaped milk chocolate w/praliné filling (approx. 60 pieces) 50012

Bulk case of mushroom-shaped white, marbled chocolate w/praliné filling (approx. 60 pieces) 50013