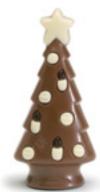

Santa Claus w/bag hollow Milk chocolate figurine w/ decorations in cello bag (5" Tall), 12/case 60550

Santa w/Tree hollow Milk chocolate figurine w/ decorations in cello bag (5" Tall), 12/case 60580

Christmas Tree hollow Milk chocolate figurine w/ decorations in cello bag (5" Tall), 12/case 60575