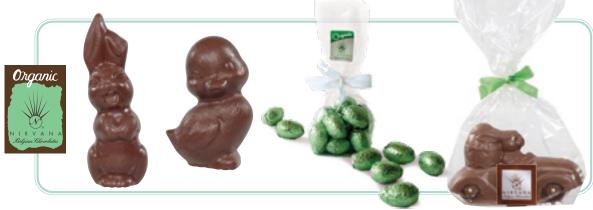

Assorted foil-wrapped chocolate Easter eggs in dispenser 23000

9-pc Foil-wrapped assorted Easter Eggs in cello box; 3.35 oz. 12/case 21190

Organic Laughing Bunny in Milk (7" Tall), 12/case 20800

Organic Baby Chick in Milk (5" Tall), 12/case 20810

10pc. Organic Foil-wrapped. Milk chocolate. 12/case 21810

Organic milk chocolate hare in race car- in cello bag with ribbon; 4.41 oz. 6/case 22210

Classic Bunny in hollow chocolate figurine w/ white accents in cello bag (3 1/2" Tall) Available in Milk (20580) and Dark (20585) chocolate 12/case 20580 / 20585