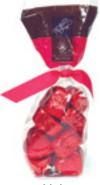

# Valentine's Day

10pc. organic solid dark foil-wrapped chocolates 12/case 11815

10pc. Red foil-wrapped milk chocolate hearts w/ caramel and sea salt filling in cello bag w/ clip. 12/case 11110

Red foil-wrapped milk chocolate hearts w/ salted caramel filling in dispenser 13010

10pc. Pink foil-wrapped Dark chocolate hearts w/champagne ganache filling in cello bag w/ clip. 12/case 11115

Pink foil-wrapped dark chocolate hearts w/ champagne ganache filling in dispenser 13020

cello box with 5 large and 10 small praline filled speckled eggs 2.8 oz., 10/case 21148