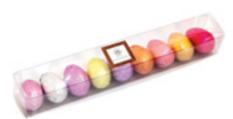

9pc. Natural pastel colored speckled eggs w/ praliné filling. 12/case 21140

Natural pastel colored speckled eggs w/ praliné filling in bulk case (loose) (Approx. 72pc.) 21142