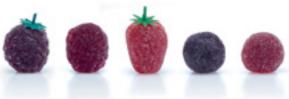

8-pc. small assorted fruit marzipan pieces in cello box; 4.23 oz.,12/case 948

6-pc. mini strawberry marzipan fruit in cello box; 1.94 oz., 10/case 936