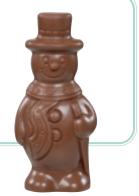

Milk Organic Snowman figurine in cello bag (5" Tall),12/case 70800

Hollow snowman Milk chocolate figurine w/ decorations in cello bag (5" Tall), 12/case 70530

Hollow snowman
Dark chocolate figurine
w/ decorations in cello bag
(5" Tall), 12/case
70540