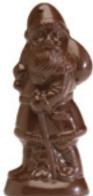

## Nirvana Holiday

Gingerbread Man hollow Milk chocolate figurine w/ decorations in cello bag (5" Tall), 12/case 60585

Dark Organic Reindeer figurine in cello bag (5" Tall), 12/case 60800

Dark Organic Santa Figurine in cello bag (5" Tall), 12/case 60855

Santa Claus w/bag hollow Milk chocolate figurine w/ decorations in cello bag (5" Tall), 12/case 60550

Santa w/Tree hollow Milk chocolate figurine w/ decorations in cello bag (5" Tall), 12/case 60580

Christmas Tree hollow Milk chocolate figurine w/ decorations in cello bag (5" Tall), 12/case 60575