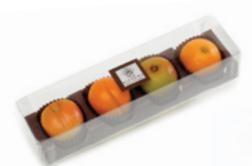

4pc. Assorted marzipan fruit in clear giftbox (assortment of apples, peach and orange), 3.5 oz.,12/case 940

4-piece Pâtes de Fruit in cello box; 2.8 oz., 12/case 310

White Marzipan Bar in clear flow pack, 5.2 oz., 12/case