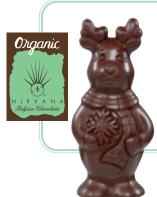

## Nirvana Holiday

Gingerbread Man hollow Milk chocolate figurine w/ decorations in cello bag (5" Tall), 12/case 60585

Dark Organic Reindeer figurine in cello bag (5" Tall), 12/case 60800

Dark Organic Santa Figurine in cello bag (5" Tall), 12/case 60855