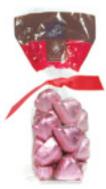

# Valentine's Day

10pc. organic solid dark foil-wrapped chocolates 12/case 11815

10pc. Red foil-wrapped milk chocolate hearts w/ caramel and sea salt filling in cello bag w/ clip. 12/case 11110

Red foil-wrapped milk chocolate hearts w/ salted caramel filling in dispenser 13010