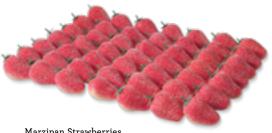

Marzipan Cherries in Bulk (2.65 lb.) 80pc. In bulk case (three natural colors: orange, purple and pink) - each pc is 15 g/ 0.53 oz. 95210

Marzipan Strawberries in bulk: (4.4 lb.) 80pc. in bulk case each pc is 25g/0.88oz 9030