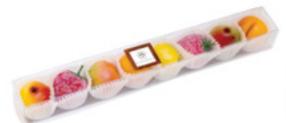

4pc. Assorted marzipan fruit in clear giftbox (assortment of apples, peach and orange), 3.5 oz.,12/case 940

4-piece Pâtes de Fruit in cello box; 2.8 oz., 12/case 310

White Marzipan Bar in clear flow pack, 5.2 oz., 12/case

8-pc. small assorted fruit marzipan pieces in cello box; 4.23 oz.,12/case 948

6-pc. mini strawberry marzipan fruit in cello box; 1.94 oz., 10/case 936