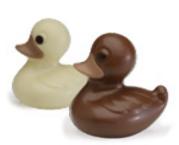

Rubber duck white and milk hollow chocolate figurine in cello bag w/ clip (2 1/2" Tall) (mixed case of milk and white chocolate) 24/case 40515