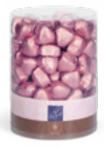

# Valentine's Day

10pc. organic solid dark foil-wrapped chocolates 12/case 11815

10pc. Red foil-wrapped milk chocolate hearts w/ caramel and sea salt filling in cello bag w/ clip. 12/case 11110

Red foil-wrapped milk chocolate hearts w/ salted caramel filling in dispenser 13010