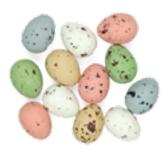

9pc. Natural pastel colored speckled eggs w/ praliné filling. 12/case 21140

Natural pastel colored speckled eggs w/ praliné filling in bulk case (loose) (Approx. 72pc.) 21142