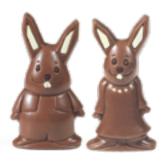

1pc. Picasso Egg hollow chocolate figurine in cello bag w/clip, mixed case with dark, milk and white chocolate eggs (3" Tall) 24/case 20620

Boy and Girl Bunny in hollow milk chocolate w/ white accents in cello bag (mixed case of 6 of each) (5" Tall) 12/case 20685