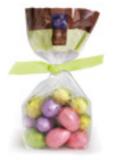

## **Easter collection**

12pc. Assorted foil-wrapped chocolate eggs in cello bag w/ clip. 12/case 21110

Assorted Paper Maché eggs filled with 6 assorted foil-wrapped eggs in cello bag with ribbon. (3.5" tall) 12/case 21150

Assorted foil-wrapped chocolate Easter eggs in dispenser 23000

9-pc Foil-wrapped assorted Easter Eggs in cello box; 3.35 oz. 12/case 21190

Organic Laughing Bunny in Milk (7" Tall), 12/case 20800

Organic Baby Chick in Milk (5" Tall), 12/case 20810