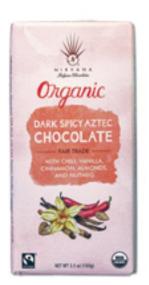

# Organic Fair Trade Bars

3.5oz. (100g.) x 12/case

Fair Trade 72% Dark Chocolate 581

Dark Spicy Aztec Chocolate bar w/Chili, Vanilla, Cinnamon, Almonds and Nutmeg

72% Dark Chocolate w/Sea Salt & Caramel 586