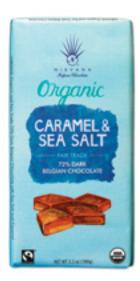

# Organic Fair Trade Bars

3.5oz. (100g.) x 12/case

Fair Trade 72% Dark Chocolate 581

Dark Spicy Aztec Chocolate bar w/Chili, Vanilla, Cinnamon, Almonds and Nutmeg

72% Dark Chocolate w/Sea Salt & Caramel 586