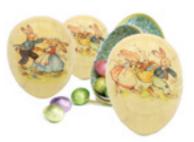

10pc. Pink foil-wrapped Dark chocolate hearts w/champagne ganache filling in cello bag w/ clip. 12/case 11115

Pink foil-wrapped dark chocolate hearts w/ champagne ganache filling in dispenser 13020

cello box with 5 large and 10 small praline filled speckled eggs 2.8 oz., 10/case 21148