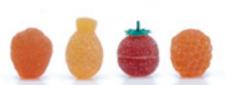

4pc. Assorted marzipan fruit in clear giftbox (assortment of apples, peach and orange), 3.5 oz.,12/case 940

4-piece Pâtes de Fruit in cello box; 2.8 oz., 12/case 310

White Marzipan Bar in clear flow pack, 5.2 oz., 12/case