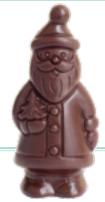

Hollow snowman White chocolate figurine w/ decorations in cello bag (5" Tall), 12/case 70550

Hollow penguin Milk chocolate figurine w/ decorations in cello bag (5" Tall), 12/case 70560

Santa w/backpack hollow dark chocolate figurine in cello bag (6" Tall) Vegan, 12/case 60515

Santa Claus w/bag hollow Milk chocolate figurine w/ decorations in cello bag (5" Tall), 12/case 60550

Santa w/Tree hollow Milk chocolate figurine w/ decorations in cello bag (5" Tall), 12/case 60580

Christmas Tree hollow Milk chocolate figurine w/ decorations in cello bag (5" Tall), 12/case 60575