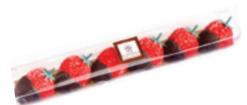

6pc. All natural marzipan Strawberries dipped in dark chocolate, 12/case 10190

Bulk case of acorn-shaped milk chocolate w/praliné filling (approx. 60 pieces) 50012

Bulk case of mushroom-shaped white, marbled chocolate w/praliné filling (approx. 60 pieces) 50013

4-piece gift-box assorted Valentine's hearts-Caramel and Sea salt and chocolate truffle filling 12/case 10410

6pc. All natural Marzipan strawberries dipped in dark chocolate in clear giftbox. 12/case 10190