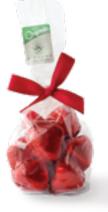

# Valentine's Day

10pc. organic solid dark foil-wrapped chocolates 12/case 11815

10pc. Red foil-wrapped milk chocolate hearts w/ caramel and sea salt filling in cello bag w/ clip. 12/case 11110

Red foil-wrapped milk chocolate hearts w/ salted caramel filling in dispenser 13010

4-piece gift-box assorted Valentine's hearts-Caramel and Sea salt and chocolate truffle filling 12/case 10410

6pc. All natural Marzipan strawberries dipped in dark chocolate in clear giftbox. 12/case 10190