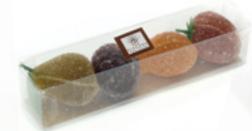

4pc. Assorted marzipan fruit in clear giftbox (assortment of apples, peach and orange), 3.5 oz.,12/case 940

4-piece Pâtes de Fruit in cello box; 2.8 oz., 12/case 310

White Marzipan Bar in clear flow pack, 5.2 oz., 12/case