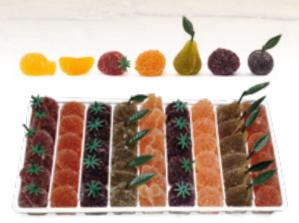

# Specialties

Tropical Pâtes de Fruits 44 assorted pieces/bulk case – passion fruit, pineapple, mango and pomegranate; 2.2 lb case 20181

Red Pâtes de Fruits 44 assorted pieces/bulk case - Cherry, blueberry, strawberry, raspberry; 2.2 lb case 60151

### Bulk Selections

Fruit-shaped Bulk

(2.2Lb.) Assorted Pâtes de Fruits made with all-natural ingredients and 50% of real fruit! Each case contains the following 50 fruits: 6 x strawberry, 12 x tangerine, 10 x black currants, 5 x plum, 5 x pineapple, 6 x lemon, 6 x pear - each pc is approx. 20g/ 0.71 oz. 340