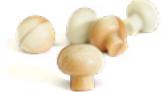

6pc. All natural marzipan Strawberries dipped in dark chocolate, 12/case 10190

Bulk case of acorn-shaped milk chocolate w/praliné filling (approx. 60 pieces) 50012

Bulk case of mushroom-shaped white, marbled chocolate w/praliné filling (approx. 60 pieces) 50013