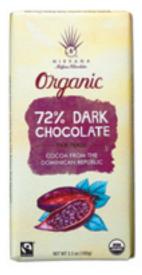

# Organic Fair Trade Bars

3.5oz. (100g.) x 12/case

Fair Trade 72% Dark Chocolate 581

Dark Spicy Aztec Chocolate bar w/Chili, Vanilla, Cinnamon, Almonds and Nutmeg

72% Dark Chocolate w/Sea Salt & Caramel 586