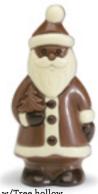

Hollow snowman White chocolate figurine w/ decorations in cello bag (5" Tall), 12/case 70550

Hollow penguin Milk chocolate figurine w/ decorations in cello bag (5" Tall), 12/case 70560

Santa w/backpack hollow dark chocolate figurine in cello bag (6" Tall) Vegan, 12/case 60515