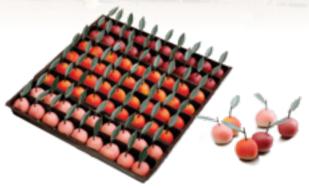

Marzipan Cherries in Bulk (2.65 lb.) 80pc. In bulk case (three natural colors: orange, purple and pink) - each pc is 15 g/ 0.53 oz. 95210

Marzipan Strawberries in bulk: (4.4 lb.) 80pc. in bulk case each pc is 25g/0.88oz 9030