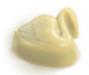

Butterflies in Dark Chocolate w/caramel and sea salt filling

Swan-shaped chocolate-White chocolate with praliné filling 32