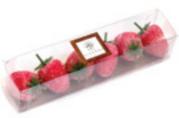

8-pc. small assorted fruit marzipan pieces in cello box; 4.23 oz.,12/case 948

6-pc. mini strawberry marzipan fruit in cello box; 1.94 oz., 10/case 936

6pc. All natural marzipan Strawberries dipped in dark chocolate, 12/case 10190

Bulk case of acorn-shaped milk chocolate w/praliné filling (approx. 60 pieces) 50012

Bulk case of mushroom-shaped white, marbled chocolate w/praliné filling (approx. 60 pieces) 50013

4-piece gift-box assorted Valentine's hearts-Caramel and Sea salt and chocolate truffle filling 12/case 10410

6pc. All natural Marzipan strawberries dipped in dark chocolate in clear giftbox. 12/case 10190