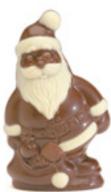

Santa Claus w/bag hollow Milk chocolate figurine w/ decorations in cello bag (5" Tall), 12/case 60550

Santa w/Tree hollow Milk chocolate figurine w/ decorations in cello bag (5" Tall), 12/case 60580

Christmas Tree hollow Milk chocolate figurine w/ decorations in cello bag (5" Tall), 12/case 60575