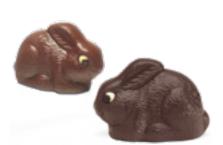

10pc. Organic Foil-wrapped. Milk chocolate. 12/case 21810

Organic milk chocolate hare in race car- in cello bag with ribbon; 4.41 oz. 6/case 22210

Classic Bunny in hollow chocolate figurine w/ white accents in cello bag (3 1/2" Tall) Available in Milk (20580) and Dark (20585) chocolate 12/case 20580 / 20585