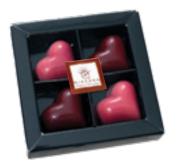

4-piece gift-box assorted Valentine's hearts-Caramel and Sea salt and chocolate truffle filling 12/case 10410

6pc. All natural Marzipan strawberries dipped in dark chocolate in clear giftbox. 12/case 10190