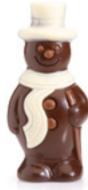

Milk Organic Snowman figurine in cello bag (5" Tall),12/case 70800

Hollow snowman Milk chocolate figurine w/ decorations in cello bag (5" Tall), 12/case 70530

Hollow snowman
Dark chocolate figurine
w/ decorations in cello bag
(5" Tall), 12/case
70540