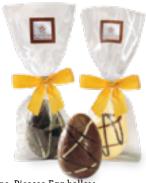

1pc. Picasso Egg hollow chocolate figurine in cello bag w/clip, mixed case with dark, milk and white chocolate eggs (3" Tall) 24/case 20620

Boy and Girl Bunny in hollow milk chocolate w/ white accents in cello bag (mixed case of 6 of each) (5" Tall) 12/case 20685