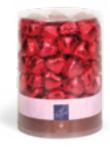

# Valentine's Day

10pc. organic solid dark foil-wrapped chocolates 12/case 11815

10pc. Red foil-wrapped milk chocolate hearts w/ caramel and sea salt filling in cello bag w/ clip. 12/case 11110

Red foil-wrapped milk chocolate hearts w/ salted caramel filling in dispenser 13010

10pc. Pink foil-wrapped Dark chocolate hearts w/champagne ganache filling in cello bag w/ clip. 12/case 11115

Pink foil-wrapped dark chocolate hearts w/ champagne ganache filling in dispenser 13020

cello box with 5 large and 10 small praline filled speckled eggs 2.8 oz., 10/case 21148