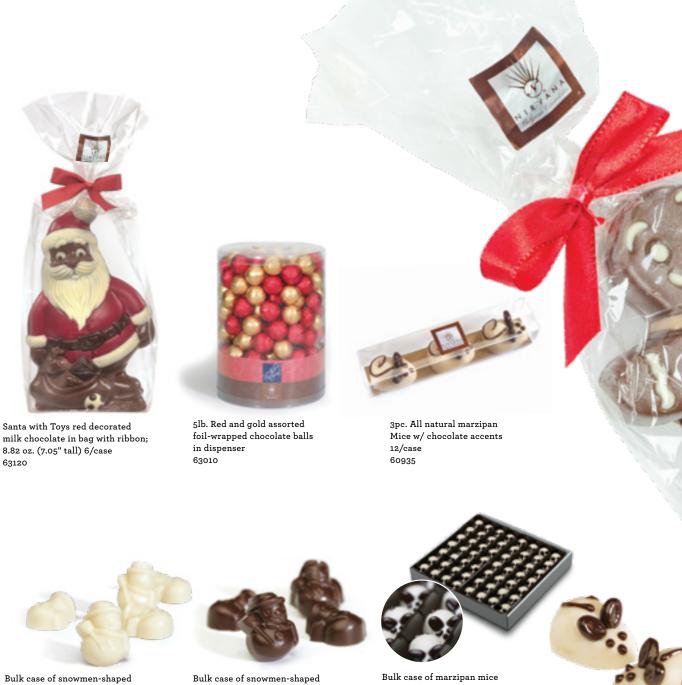

Santa Claus w/bag hollow Milk chocolate figurine w/ decorations in cello bag (5" Tall), 12/case 60550

Santa w/Tree hollow Milk chocolate figurine w/ decorations in cello bag (5" Tall), 12/case 60580

Christmas Tree hollow Milk chocolate figurine w/ decorations in cello bag (5" Tall), 12/case 60575

Bulk case of snowmen-shaped white chocolates w/ praliné filling (approx. 60 pieces) 70011 Bulk case of snowmen-shaped dark chocolates w/ a dark cocoa chocolate filling (approx. 60 pieces) 70012 Bulk case of marzipan mice with chocolate ears -(each is 0.57 ounces (16.25g) (approx. 56 per case) 65235

6pc. All natural marzipan Strawberries dipped in dark chocolate, 12/case 10190

Bulk case of acorn-shaped milk chocolate w/praliné filling (approx. 60 pieces) 50012

Bulk case of mushroom-shaped white, marbled chocolate w/praliné filling (approx. 60 pieces) 50013