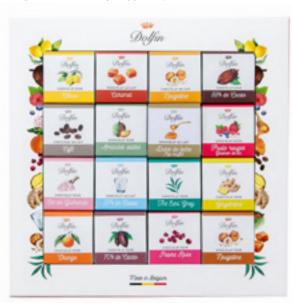

Milk chocolate with Nougat and Honey and Kashmir Diamond Salt D2468

24pc. Box: 3.8 oz. (108g.) x 15/case

24 pc. PANACHE Asstd chocolate squares, 3.80z.,15/ case D8041

48pc. Box: 7.6oz. (215g.) x 10/case

24 pc. SPICES Assorted chocolate squares, 3.80z.,15/ case D8042

24 pc. SUGAR & SALT Assorted chocolate squares, 3.80z.,15/ case D8043

48 pc. PANACHE Asstd chocolate squares, 7.6oz.,10/ case D8054

48 pc. SPICES Asstd chocolate squares, 7.6oz.,10/ case D8055