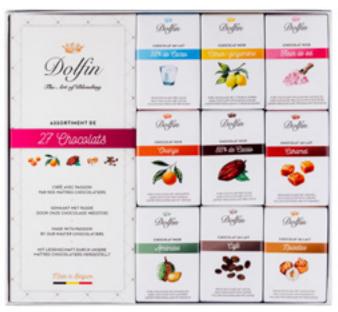

## **••** Gift Boxes

Dolfin Winter flower Milk/Dark Chocolate Assortment: 24 piece gift box, 10/ case D2541 Gift Box w/ 27 Bars 0.350z. (10g). (9 assorted flavors); 9.50z. (270g.), 10/case D8800