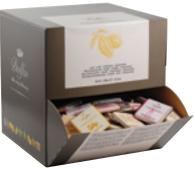

# Bulk Mini Chocolates

Bulk Box: 4.08lb. (1.85kg.) approx. 350 squares in box

Milk Chocolate with Dulce de Leche Caramel D2452

Mix of Dark Neopolitans: Pure 70%, Nougatine, Orange, Pink Peppercorn and Earl Grey Tea D8069

Dark Chocolate with Lavender D1218

Mix of Milk Neopolitans: Milk, Coffee, Cinnamon, Nougatine D8072