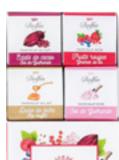

Milk chocolate with Nougat and Honey and Kashmir Diamond Salt D2468

24pc. Box: 3.8 oz. (108g.) x 15/case

24 pc. PANACHE Asstd chocolate squares, 3.80z.,15/ case D8041

48pc. Box: 7.6oz. (215g.) x 10/case

24 pc. SPICES Assorted chocolate squares, 3.80z.,15/ case D8042

24 pc. SUGAR & SALT Assorted chocolate squares, 3.80z.,15/ case D8043

48 pc. PANACHE Asstd chocolate squares, 7.6oz.,10/ case D8054

48 pc. SPICES Asstd chocolate squares, 7.6oz.,10/ case D8055