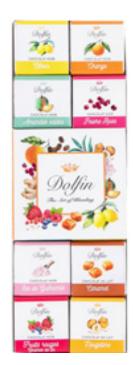

#### THE SUCRÉ-SALÉ

(Sugar-Salt in French) Collection is a harmonious blend of delicious milk and dark chocolate that combines delicate balanced salt and exquisite ingredients from all over the world. Dolfin offers 8 unexpected flavors in a refined and spectacular display that sparkles with small touches of gold!

Dolfin mixed Display of 1.060z. Sugar-Salt Collection bars-8 varieties (4 milk, 4 dark) x 25 bars wor 200 bars/ display D2482