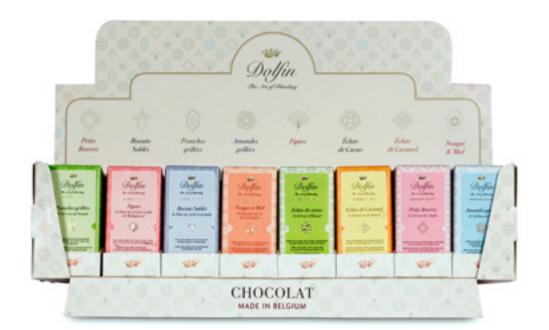

#### THE SUCRÉ-SALÉ

(Sugar-Salt in French) Collection is a harmonious blend of delicious milk and dark chocolate that combines delicate balanced salt and exquisite ingredients from all over the world. Dolfin offers 8 unexpected flavors in a refined and spectacular display that sparkles with small touches of gold!

Dolfin mixed Display of 1.060z. Sugar-Salt Collection bars-8 varieties (4 milk, 4 dark) x 25 bars wor 200 bars/ display D2482

### Sugar & Salt 30 g. Bar Selection

1.06oz. BARS (30g.) x 25/case

Dark chocolate with Grilled Pistachio & Punjab Pink Salt D2461

Dark chocolate with Caramel Nibs and Bolivian Mirror Salt D2463

Dark chocolate with Figs & Fleur de Sel with Madagascan vanilla D2464

Milk chocolate with Nougat and Honey and Kashmir Diamond Salt D2468

24pc. Box: 3.8 oz. (108g.) x 15/case

24 pc. PANACHE Asstd chocolate squares, 3.80z.,15/ case D8041

48pc. Box: 7.6oz. (215g.) x 10/case

24 pc. SPICES Assorted chocolate squares, 3.80z.,15/ case D8042