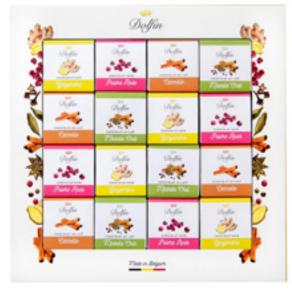

#### THE SUCRÉ-SALÉ

(Sugar-Salt in French) Collection is a harmonious blend of delicious milk and dark chocolate that combines delicate balanced salt and exquisite ingredients from all over the world. Dolfin offers 8 unexpected flavors in a refined and spectacular display that sparkles with small touches of gold!

Dolfin mixed Display of 1.060z. Sugar-Salt Collection bars-8 varieties (4 milk, 4 dark) x 25 bars wor 200 bars/ display D2482

### Sugar & Salt 30 g. Bar Selection

1.06oz. BARS (30g.) x 25/case

Dark chocolate with Grilled Pistachio & Punjab Pink Salt D2461

Dark chocolate with Caramel Nibs and Bolivian Mirror Salt D2463

Dark chocolate with Figs & Fleur de Sel with Madagascan vanilla D2464