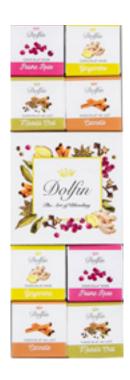

#### THE SUCRÉ-SALÉ

(Sugar-Salt in French) Collection is a harmonious blend of delicious milk and dark chocolate that combines delicate balanced salt and exquisite ingredients from all over the world. Dolfin offers 8 unexpected flavors in a refined and spectacular display that sparkles with small touches of gold!

Dolfin mixed Display of 1.060z. Sugar-Salt Collection bars-8 varieties (4 milk, 4 dark) x 25 bars wor 200 bars/ display D2482

### Sugar & Salt 30 g. Bar Selection

1.06oz. BARS (30g.) x 25/case

Dark chocolate with Grilled Pistachio & Punjab Pink Salt D2461

Dark chocolate with Caramel Nibs and Bolivian Mirror Salt D2463

Dark chocolate with Figs & Fleur de Sel with Madagascan vanilla D2464