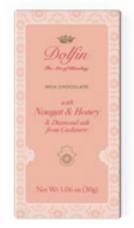

Milk chocolate with Nougat and Honey and Kashmir Diamond Salt D2468

24pc. Box: 3.8 oz. (108g.) x 15/case

24 pc. PANACHE Asstd chocolate squares, 3.80z.,15/ case D8041

48pc. Box: 7.6oz. (215g.) x 10/case

24 pc. SPICES Assorted chocolate squares, 3.80z.,15/ case D8042