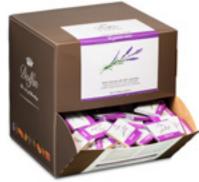

70 g. Chocolate Bars

2.470z. (70g.) x 15/case

Milk D8001

Dark w/ Roasted Almonds D8010

Extra Dark (70%) D8006

Dark w/ Earl Grey Tea D8011

Dlargewoodendisplay

Empty Display Holds 120 Bars or 8 Cases

Dark w/ Lavender D8021

Milk w/ Caramelized Macadamia Nuts D8028

CO2 Neutral company, we reduce and offset in-house emissions

White Chocolate with Raspberries D8033

Milk w/ Coffee D8034