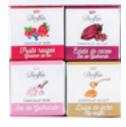

# Bulk Mini Chocolates

Bulk Box: 4.08lb. (1.85kg.) approx. 350 squares in box

Milk Chocolate with Dulce de Leche Caramel D2452

Mix of Dark Neopolitans: Pure 70%, Nougatine, Orange, Pink Peppercorn and Earl Grey Tea D8069

Dark Chocolate with Lavender D1218

Mix of Milk Neopolitans: Milk, Coffee, Cinnamon, Nougatine D8072