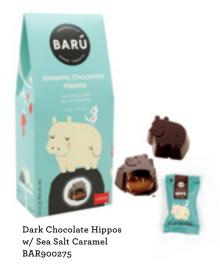

# Dreamy Chocolate Hippos

#### MADE WITH

sea salt caramel, hazelnut truffle, and other delicious fillings, discover the wonder of Barú's Dreamy Chocolate Hippos.

Bulk display of Dreamy Dark Chocolate Hippos with Sea Salt Caramel filling. Individually barcoded. 34/display. 2 displays/case BAR900236