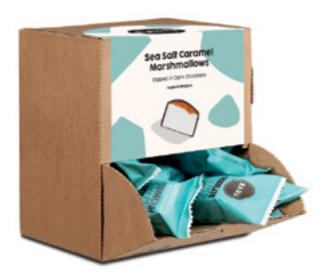

# Bulk, Mini and Assorted Gift-box Marshmallows

6 jars /case-mini marshmallows gift jar BAR900393

Bulk Dispenser with individually wrapped units. 2 Displays / case 2 x 25 dark sea salt caramel marshmallows (individually bar coded) BAR900397