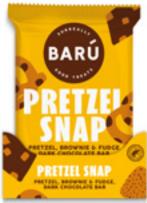

### Bonkers Chocolate Bars

Crammed with the ingredients we all know and love but combined in ways you'd never expect, these are chocolate bars for curious minds and hungry mouths. It's the familiar made funky.

3 oz. (85 gr.) 12/case

Baru Kookie Pop Milk Chocolate Bar BAR900433

Baru Smore Puff Milk Chocolate bar BAR900434

Baru Pretzel Snap Dark chocolate bar BAR900435