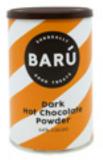

## **Drinking Powders** 8.80z. (250g.) x 6/case

Barú drink powders are a unique blend of cocoa powder, tiny chocolate figurines, marshmallows, or chai spices that create an aromatic and flavorful cup any time of day.

Salty Caramel Hot Chocolate w/ caramel morsels BAR900253

Dark Chocolate Powder 64% Cocoa BAR900303

Hot Chocolate Powder w/ fluffy marshmallows BAR900151

Swirly Hot Chocolate Powder w/ chocolate figurines BAR900150