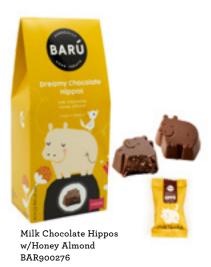

# Dreamy Chocolate Hippos

Bulk display of Dreamy Milk Chocolate Hippos with Hazelnut Truffle. Individually barcoded. 34/display. 2 displays/case BAR900288

4PC. Boxes w/ Hippo-Shaped Chocolates (individually flow-packed) (2.11oz (60g) 12/case)