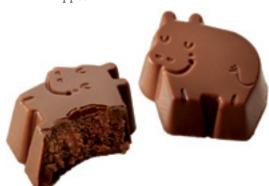

# Dreamy Chocolate Hippos

#### MADE WITH

sea salt caramel, hazelnut truffle, and other delicious fillings, discover the wonder of Barú's Dreamy Chocolate Hippos.

Bulk display of Dreamy Dark Chocolate Hippos with Sea Salt Caramel filling. Individually barcoded. 34/display. 2 displays/case BAR900236

Bulk display of Dreamy Milk Chocolate Hippos with Hazelnut Truffle. Individually barcoded. 34/display. 2 displays/case BAR900288

4PC. Boxes w/ Hippo-Shaped Chocolates (individually flow-packed) (2.11oz (60g) 12/case)