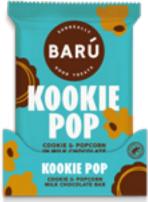

3 oz. (85 gr.) 12/case

Baru Kookie Pop Milk Chocolate Bar BAR900433

Baru Smore Puff Milk Chocolate bar BAR900434

Baru Pretzel Snap Dark chocolate bar BAR900435