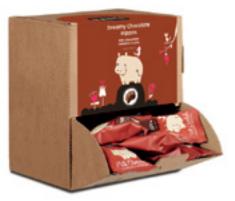

### Chocolate-Covered Marshmallows

4pc. Marshmallows in Milk Chocolate - 1.9oz. BAR900202

4pc. Marshmallows In Dark Chocolate w/ Sea Salt Caramel - 2.14oz. BAR900204

4pc. Marshmallows In Milk Chocolate w/ Sea Salt Caramel - 2.14oz. BAR900386

8pc./9pc. Individually wrapped - 4.23oz. (120g.), 10/case

9pc. Marshmallows in Milk Chocolate BAR900142

8pc. Marshmallows in Dark Chocolate w/ Sea Salt Caramel BAR900143

9pc. Marshmallows in Dark Chocolate w/ Raspberry BAR900144

8pc. Marshmallows in Milk Chocolate w/ Sea Salt and Caramel BAR900387