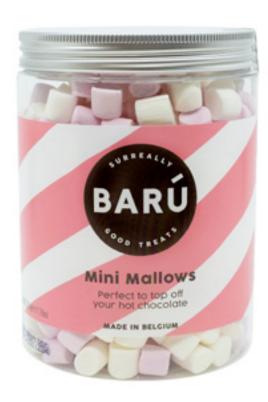

# Bulk, Mini and Assorted Gift-box Marshmallows

6 jars /case-mini marshmallows gift jar BAR900393

Bulk Dispenser with individually wrapped units. 2 Displays / case 2 x 25 dark sea salt caramel marshmallows (individually bar coded) BAR900397