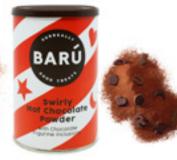

## **Drinking Powders** 8.80z. (250g.) x 6/case

Barú drink powders are a unique blend of cocoa powder, tiny chocolate figurines, marshmallows, or chai spices that create an aromatic and flavorful cup any time of day.

Salty Caramel Hot Chocolate w/ caramel morsels BAR900253

Dark Chocolate Powder 64% Cocoa BAR900303

Hot Chocolate Powder w/ fluffy marshmallows BAR900151

Swirly Hot Chocolate Powder w/ chocolate figurines BAR900150