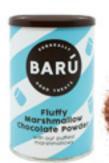

## **Drinking Powders** 8.80z. (250g.) x 6/case

Barú drink powders are a unique blend of cocoa powder, tiny chocolate figurines, marshmallows, or chai spices that create an aromatic and flavorful cup any time of day.

Salty Caramel Hot Chocolate w/ caramel morsels BAR900253

Dark Chocolate Powder 64% Cocoa BAR900303

Hot Chocolate Powder w/ fluffy marshmallows BAR900151

Swirly Hot Chocolate Powder w/ chocolate figurines BAR900150