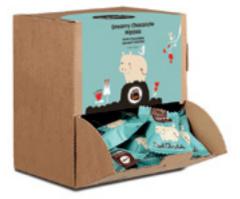

# Bulk, Mini and Assorted Gift-box Marshmallows

6 jars /case-mini marshmallows gift jar BAR900393

Bulk Dispenser with individually wrapped units. 2 Displays / case 2 x 25 dark sea salt caramel marshmallows (individually bar coded) BAR900397

8pc Gift Box with Assorted Gourmet Marshmallows. Included-Milk Chocolate, Dark Chocolate, Dark Chocolate w/Coffee and Creme, Dark Chocolate w/Sea Salt Caramel (4.02oz (114g), 10/case) BAR900251