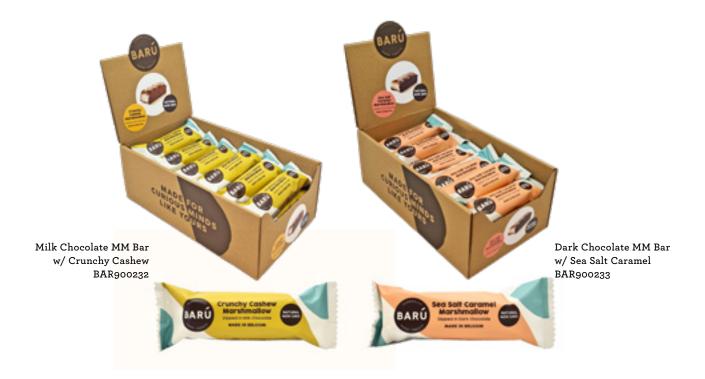

## Chocolate-Covered Marshmallow Bars

1.06oz (30g.) x 18/display

### Bonkers Chocolate Bars

Crammed with the ingredients we all know and love but combined in ways you'd never expect, these are chocolate bars for curious minds and hungry mouths. It's the familiar made funky.