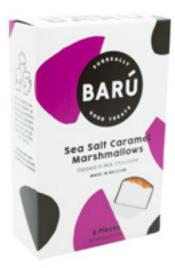

### Chocolate-Covered Marshmallows

4pc. Marshmallows in Milk Chocolate - 1.9oz. BAR900202

4pc. Marshmallows In Dark Chocolate w/ Sea Salt Caramel - 2.14oz. BAR900204

4pc. Marshmallows In Milk Chocolate w/ Sea Salt Caramel - 2.14oz. BAR900386

8pc. Marshmallows in Milk Chocolate w/ Sea Salt and Caramel BAR900387