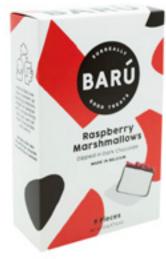

### Chocolate-Covered Marshmallows

4pc. Marshmallows in Milk Chocolate - 1.9oz. BAR900202

4pc. Marshmallows In Dark Chocolate w/ Sea Salt Caramel - 2.14oz. BAR900204

4pc. Marshmallows In Milk Chocolate w/ Sea Salt Caramel - 2.14oz. BAR900386

8pc./9pc. Individually wrapped - 4.23oz. (120g.), 10/case

9pc. Marshmallows in Milk Chocolate BAR900142

8pc. Marshmallows in Dark Chocolate w/ Sea Salt Caramel BAR900143

9pc. Marshmallows in Dark Chocolate w/ Raspberry BAR900144