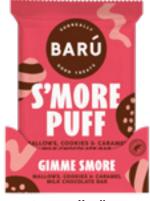

3 oz. (85 gr.) 12/case

Baru Kookie Pop Milk Chocolate Bar BAR900433

Baru Smore Puff Milk Chocolate bar BAR900434

Baru Pretzel Snap Dark chocolate bar BAR900435