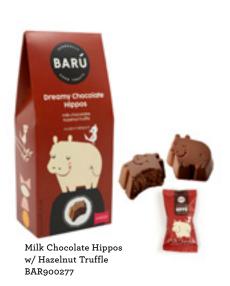

# Dreamy Chocolate Hippos

Bulk display of Dreamy Milk Chocolate Hippos with Hazelnut Truffle. Individually barcoded. 34/display. 2 displays/case BAR900288

4PC. Boxes w/ Hippo-Shaped Chocolates (individually flow-packed) (2.11oz (60g) 12/case)