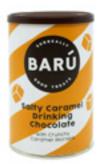

## **Drinking Powders** 8.80z. (250g.) x 6/case

Barú drink powders are a unique blend of cocoa powder, tiny chocolate figurines, marshmallows, or chai spices that create an aromatic and flavorful cup any time of day.

Salty Caramel Hot Chocolate w/ caramel morsels BAR900253

Dark Chocolate Powder 64% Cocoa BAR900303

Hot Chocolate Powder w/ fluffy marshmallows BAR900151

Swirly Hot Chocolate Powder w/ chocolate figurines BAR900150