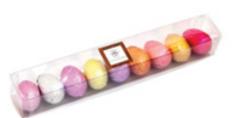

10pc. Pink foil-wrapped Dark chocolate hearts w/champagne ganache filling in cello bag w/ clip. 12/case 11115

Pink foil-wrapped dark chocolate hearts w/ champagne ganache filling in dispenser 13020

cello box with 5 large and 10 small praline filled speckled eggs 2.8 oz., 10/case 21148

9pc. Natural pastel colored speckled eggs w/ praliné filling. 12/case 21140

Natural pastel colored speckled eggs w/ praliné filling in bulk case (loose) (Approx. 72pc.) 21142