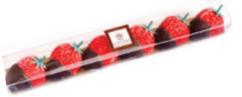

10

4-piece gift-box assorted Valentine's hearts- Caramel and Sea salt and chocolate truffle filling 12/case 10410

6pc. All natural Marzipan strawberries dipped in dark chocolate in clear giftbox. 12/case 10190