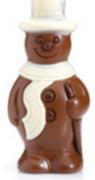

## NIRVANA HOLIDAY

N I R V A N A Belgian Chocolates

Gingerbread Man hollow Milk chocolate figurine w/ decorations in cello bag (5" Tall), 12/case 60585

Hollow snowman Milk chocolate figurine w/ decorations in cello bag (5" Tall), 12/case 70530