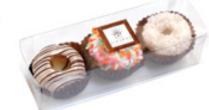

8-pc. small assorted fruit marzipan pieces in cello box; 4.23 oz.,12/case 948

6

3-pc. Marzipan Donut in cello box; 3 oz.,12/case 985

6-pc. mini strawberry marzipan fruit in cello box; 1.94 oz., 10/case 936