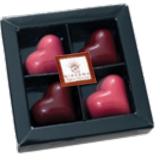

10

4-piece gift-box assorted Valentine's hearts- Caramel and Sea salt and chocolate truffle filling 12/case 10410

6pc. All natural Marzipan strawberries dipped in dark chocolate in clear giftbox. 12/case 10190