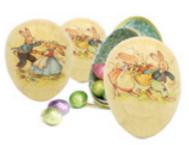

Assorted foil-wrapped chocolate Easter eggs in dispenser 23000

9-pc Foil-wrapped assorted Easter Eggs in cello box; 3.35 oz. 12/case 21190

Organic Laughing Bunny in Milk (7" Tall), 12/case 20800

10pc. Organic Foil-wrapped. Milk chocolate. 12/case 21810

Classic Bunny in hollow chocolate figurine w/ white accents in cello bag (3 1/2" Tall) Available in Milk (20580) and Dark (20585) chocolate 12/case 20580 / 20585

Ipc. Picasso Egg hollow chocolate figurine in cello bag w/clip, mixed case with dark, milk and white chocolate eggs (3" Tall) 24/case 20620