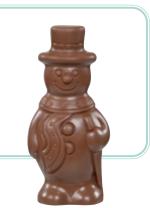

## NIRVANA HOLIDAY

N I R V A N A Belgian Chocolates

Gingerbread Man hollow Milk chocolate figurine w/ decorations in cello bag (5" Tall), 12/case 60585

Hollow snowman Milk chocolate figurine w/ decorations in cello bag (5" Tall), 12/case 70530

Santa w/Tree hollow Milk chocolate figurine w/ decorations in cello bag (5" Tall), 12/case 60580

Milk Organic Snowman figurine in cello bag (5" Tall),12/case 70800

Hollow penguin Milk chocolate figurine w/ decorations in cello bag (5" Tall), 12/case 70560