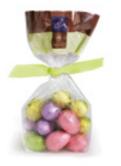

9pc. Natural pastel colored speckled eggs w/ praliné filling. 12/case 21140

Natural pastel colored speckled eggs w/ praliné filling in bulk case (loose) (Approx. 72pc.) 21142