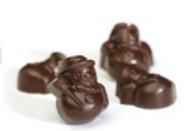

## NIRVANA HOLIDAY

N I R V A N A Belgian Chocolates

Gingerbread Man hollow Milk chocolate figurine w/ decorations in cello bag (5" Tall), 12/case 60585

Hollow snowman Milk chocolate figurine w/ decorations in cello bag (5" Tall), 12/case 70530

Santa w/backpack hollow dark chocolate figurine in cello bag (6" Tall) Vegan, 12/case 60515

Dark Organic Reindeer figurine in cello bag (5" Tall), 12/case 60800

Hollow snowman Dark chocolate figurine w/ decorations in cello bag (5" Tall), 12/case 70540

Santa Claus w/bag hollow Milk chocolate figurine w/ decorations in cello bag (5" Tall), 12/case 60550

Dark Organic Santa Figurine in cello bag (5" Tall), 12/case 60855

Hollow snowman White chocolate figurine w/ decorations in cello bag (5" Tall), 12/case 70550

Santa w/Tree hollow Milk chocolate figurine w/ decorations in cello bag (5" Tall), 12/case 60580

Milk Organic Snowman figurine in cello bag (5" Tall),12/case 70800

Hollow penguin Milk chocolate figurine w/ decorations in cello bag (5" Tall), 12/case 70560

Christmas Tree hollow Milk chocolate figurine w/ decorations in cello bag (5" Tall), 12/case 60575

Santa with Toys red decorated milk chocolate in bag with ribbon; 8.82 oz. (7.05" tall) 6/case 63120

5lb. Red and gold assorted foil-wrapped chocolate balls in dispenser 63010