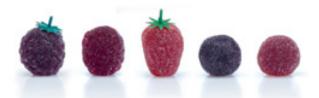

Tropical Pâtes de Fruits 44 assorted pieces/bulk case – passion fruit, pineapple, mango and pomegranate; 2.2 lb case 20181

Red Pâtes de Fruits 44 assorted pieces/bulk case - Cherry, blueberry, strawberry, raspberry; 2.2 lb case 60151

Marzipan Cherries in Bulk (2.65 lb.) 80pc. In bulk case (three natural colors: orange, purple and pink) - each pc is 15 g/ 0.53 oz. 95210

**Marzipan Strawberries** in bulk: (4.4 lb.) 80pc. in bulk case each pc is 25g/0.88oz 9030