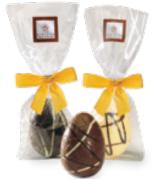

10pc. Pink foil-wrapped Dark chocolate hearts w/champagne ganache filling in cello bag w/ clip. 12/case 11115

Pink foil-wrapped dark chocolate hearts w/ champagne ganache filling in dispenser 13020

cello box with 5 large and 10 small praline filled speckled eggs 2.8 oz., 10/case 21148

9pc. Natural pastel colored speckled eggs w/ praliné filling. 12/case 21140

Natural pastel colored speckled eggs w/ praliné filling in bulk case (loose) (Approx. 72pc.) 21142