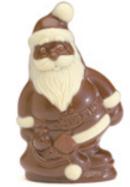

Santa Claus w/bag hollow Milk chocolate figurine w/ decorations in cello bag (5" Tall), 12/case 60550

Dark Organic Santa Figurine in cello bag (5" Tall), 12/case 60855

Hollow snowman White chocolate figurine w/ decorations in cello bag (5" Tall), 12/case 70550