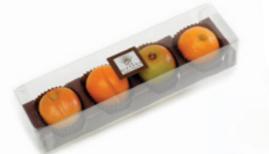

4pc. Assorted marzipan fruit in clear giftbox (assortment of apples, peach and orange), 3.5 oz.,12/case 940 4-piece Pâtes de Fruit in cello box; 2.8 oz., 12/case 310 White Marzipan Bar in clear flow pack, 5.2 oz., 12/case 960