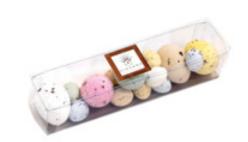

10pc. Pink foil-wrapped Dark chocolate hearts w/champagne ganache filling in cello bag w/ clip. 12/case 11115

Pink foil-wrapped dark chocolate hearts w/ champagne ganache filling in dispenser 13020

cello box with 5 large and 10 small praline filled speckled eggs 2.8 oz., 10/case 21148