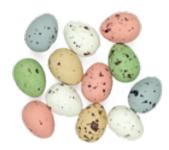

9pc. Natural pastel colored speckled eggs w/ praliné filling. 12/case 21140

Natural pastel colored speckled eggs w/ praliné filling in bulk case (loose) (Approx. 72pc.) 21142