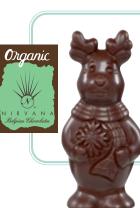

Santa w/backpack hollow dark chocolate figurine in cello bag (6" Tall) Vegan, 12/case 60515

Dark Organic Reindeer figurine in cello bag (5" Tall), 12/case 60800

Hollow snowman Dark chocolate figurine w/ decorations in cello bag (5" Tall), 12/case 70540