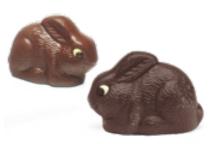

Classic Bunny in hollow chocolate figurine w/ white accents in cello bag (3 1/2" Tall) Available in Milk (20580) and Dark (20585) chocolate 12/case 20580 / 20585

Ipc. Picasso Egg hollow chocolate figurine in cello bag w/clip, mixed case with dark, milk and white chocolate eggs (3" Tall) 24/case 20620