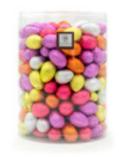

Assorted foil-wrapped chocolate Easter eggs in dispenser 23000

9-pc Foil-wrapped assorted Easter Eggs in cello box; 3.35 oz. 12/case 21190

Organic Laughing Bunny in Milk (7" Tall), 12/case 20800

10pc. Organic Foil-wrapped. Milk chocolate. 12/case 21810