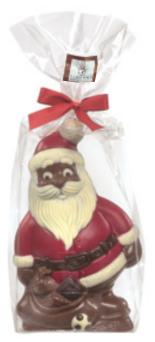

Christmas Tree hollow Milk chocolate figurine w/ decorations in cello bag (5" Tall), 12/case 60575

Santa with Toys red decorated milk chocolate in bag with ribbon; 8.82 oz. (7.05" tall) 6/case 63120

5lb. Red and gold assorted foil-wrapped chocolate balls in dispenser 63010