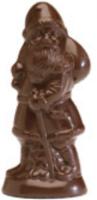

Santa w/backpack hollow dark chocolate figurine in cello bag (6" Tall) Vegan, 12/case 60515

Dark Organic Reindeer figurine in cello bag (5" Tall), 12/case 60800

Hollow snowman Dark chocolate figurine w/ decorations in cello bag (5" Tall), 12/case 70540

Santa Claus w/bag hollow Milk chocolate figurine w/ decorations in cello bag (5" Tall), 12/case 60550

Dark Organic Santa Figurine in cello bag (5" Tall), 12/case 60855

Hollow snowman White chocolate figurine w/ decorations in cello bag (5" Tall), 12/case 70550

Santa w/Tree hollow Milk chocolate figurine w/ decorations in cello bag (5" Tall), 12/case 60580

Milk Organic Snowman figurine in cello bag (5" Tall),12/case 70800

Hollow penguin Milk chocolate figurine w/ decorations in cello bag (5" Tall), 12/case 70560