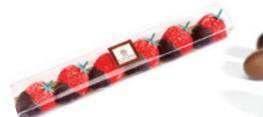

10

4-piece gift-box assorted Valentine's hearts- Caramel and Sea salt and chocolate truffle filling 12/case 10410

6pc. All natural Marzipan strawberries dipped in dark chocolate in clear giftbox. 12/case 10190