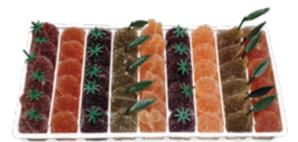

Tropical Pâtes de Fruits 44 assorted pieces/bulk case – passion fruit, pineapple, mango and pomegranate; 2.2 lb case 20181

Red Pâtes de Fruits 44 assorted pieces/bulk case - Cherry, blueberry, strawberry, raspberry; 2.2 lb case 60151