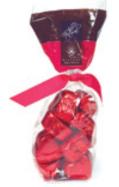

## VALENTINE'S DAY

10pc. organic solid dark foil-wrapped chocolates 12/case 11815

10pc. Red foil-wrapped milk chocolate hearts w/ caramel and sea salt filling in cello bag w/ clip. 12/case 11110

Red foil-wrapped milk chocolate hearts w/ salted caramel filling in dispenser 13010

10pc. Pink foil-wrapped Dark chocolate hearts w/champagne ganache filling in cello bag w/ clip. 12/case 11115

Pink foil-wrapped dark chocolate hearts w/ champagne ganache filling in dispenser 13020

cello box with 5 large and 10 small praline filled speckled eggs 2.8 oz., 10/case 21148