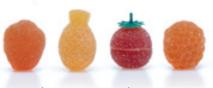

Tropical Pâtes de Fruits 44 assorted pieces/bulk case – passion fruit, pineapple, mango and pomegranate; 2.2 lb case 20181

Red Pâtes de Fruits 44 assorted pieces/bulk case - Cherry, blueberry, strawberry, raspberry; 2.2 lb case 60151

### **BULK SELECTIONS**

**Fruit-shaped Bulk** 

(2.2Lb.) Assorted Pâtes de Fruits made with all-natural ingredients and 50% of real fruit! Each case contains the following 50 fruits: 6 x strawberry, 12 x tangerine, 10 x black currants, 5 x plum, 5 x pineapple, 6 x lemon, 6 x pear - each pc is approx. 20 g/ 0.71 oz. 340