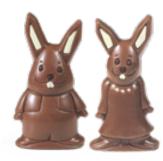

Boy and Cirl Bunny in hollow milk chocolate w/ white accents in cello bag (mixed case of 6 of each) (3" Tall) 12/case 20685

Rubber duck white and milk hollow chocolate figurine in cello bag w/ clip (2 1/2" Tall) (mixed case of milk and white chocolate) 24/case 40515