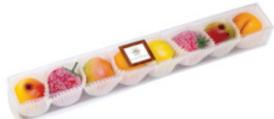

8-pc. small assorted fruit marzipan pieces in cello box; 4.23 oz.,12/case 948

6

3-pc. Marzipan Donut in cello box; 3 oz.,12/case 985

6-pc. mini strawberry marzipan fruit in cello box; 1.94 oz., 10/case 936

Premium Fruit marzipan

74 assorted pieces/bulk case:8 varieties per case: 10 x pear, 10 x green apple, 10 x yellow apple, 7 x banana, 7 x carrot, 10 x peach, 10 x tomato, 10 x strawberry (in sealed trays) - each pc is 25g/0.88oz 9025