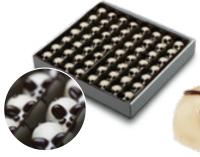

3pc. All natural marzipan Mice w/ chocolate accents 12/case 60935

Bulk case of snowmen-shaped white chocolates w/praliné filling dark chocolates <math>w/a dark(approx. 60 pieces) 70011

Bulk case of snowmen-shaped cocoa chocolate filling (approx. 60 pieces) 70012