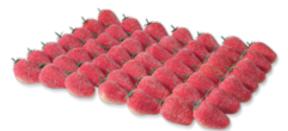

Marzipan Cherries in Bulk (2.65 lb.) 80pc. In bulk case (three natural colors: orange, purple and pink) - each pc is 15 g/ 0.53 oz. 95210

**Marzipan Strawberries** in bulk: (4.4 lb.) 80pc. in bulk case each pc is 25g/0.88oz 9030