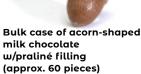

3pc. All natural marzipan Mice w/ chocolate accents 12/case 60935

Bulk case of snowmen-shaped white chocolates w/praliné filling dark chocolates <math>w/a dark(approx. 60 pieces) 70011

Bulk case of snowmen-shaped cocoa chocolate filling (approx. 60 pieces) 70012