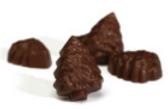

Bulk case of Christmas trees in dark chocolate w/ a gingerbread filling (approx. 60 pieces) 60011