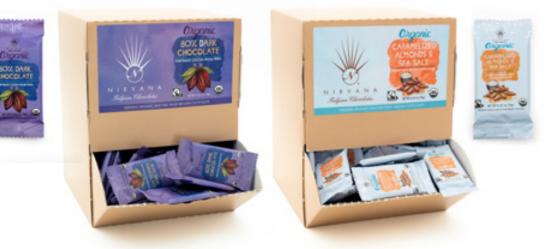

### **MINI CHOCOLATE BARS**

0.35 oz. (10gr.) \*150 pieces in a dispenser Individually Bar-coded

513

80% Dark Origin Chocolate from Peru Mini flowpack 512

Creamy Milk w/Caramelized Almonds & Sea Salt Mini flowpack