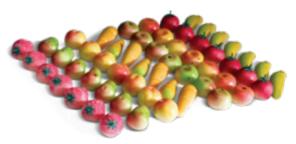

Premium Fruit marzipan

74 assorted pieces/bulk case:8 varieties per case: 10 x pear, 10 x green apple, 10 x yellow apple, 7 x banana, 7 x carrot, 10 x peach, 10 x tomato, 10 x strawberry (in sealed trays) - each pc is 25g/0.88oz 9025