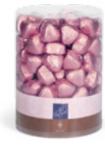

10pc. Pink foil-wrapped Dark chocolate hearts w/champagne ganache filling in cello bag w/ clip. 12/case 11115

Pink foil-wrapped dark chocolate hearts w/ champagne ganache filling in dispenser 13020

cello box with 5 large and 10 small praline filled speckled eggs 2.8 oz., 10/case 21148