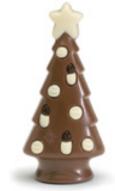

Christmas Tree hollow Milk chocolate figurine w/ decorations in cello bag (5" Tall), 12/case 60575

Santa with Toys red decorated milk chocolate in bag with ribbon; 8.82 oz. (7.05" tall) 6/case 63120

5lb. Red and gold assorted foil-wrapped chocolate balls in dispenser 63010