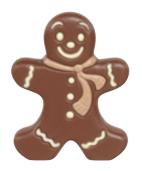

## NIRVANA HOLIDAY

N I R V A N A Belgian Chocolates

Gingerbread Man hollow Milk chocolate figurine w/ decorations in cello bag (5" Tall), 12/case 60585

Hollow snowman Milk chocolate figurine w/ decorations in cello bag (5" Tall), 12/case 70530