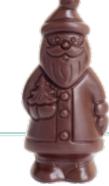

Santa w/Tree hollow Milk chocolate figurine w/ decorations in cello bag (5" Tall), 12/case 60580

Milk Organic Snowman figurine in cello bag (5" Tall),12/case 70800

Hollow penguin Milk chocolate figurine w/ decorations in cello bag (5" Tall), 12/case 70560