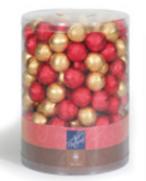

Christmas Tree hollow Milk chocolate figurine w/ decorations in cello bag (5" Tall), 12/case 60575

Santa with Toys red decorated milk chocolate in bag with ribbon; 8.82 oz. (7.05" tall) 6/case 63120

5lb. Red and gold assorted foil-wrapped chocolate balls in dispenser 63010