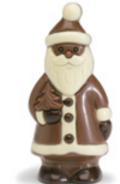

Santa w/Tree hollow Milk chocolate figurine w/ decorations in cello bag (5" Tall), 12/case 60580

Milk Organic Snowman figurine in cello bag (5" Tall),12/case 70800

Hollow penguin Milk chocolate figurine w/ decorations in cello bag (5" Tall), 12/case 70560