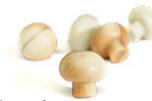

Bulk case of marzipan mice with chocolate ears · (each is 0.57 ounces (16.25g) (approx. 56 per case) 65235

6pc. All natural marzipan Strawberries dipped in dark chocolate, 12/case 10190

50012

Bulk case of mushroom-shaped white, marbled chocolate w/praliné filling (approx. 60 pieces) 50013