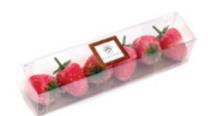

8-pc. small assorted fruit marzipan pieces in cello box; 4.23 oz.,12/case 948

6

3-pc. Marzipan Donut in cello box; 3 oz.,12/case 985

6-pc. mini strawberry marzipan fruit in cello box; 1.94 oz., 10/case 936