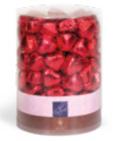

## VALENTINE'S DAY

10pc. organic solid dark foil-wrapped chocolates 12/case 11815

10pc. Red foil-wrapped milk chocolate hearts w/ caramel and sea salt filling in cello bag w/ clip. 12/case 11110

Red foil-wrapped milk chocolate hearts w/ salted caramel filling in dispenser 13010