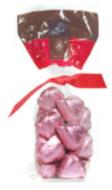

## VALENTINE'S DAY

10pc. organic solid dark foil-wrapped chocolates 12/case 11815

10pc. Red foil-wrapped milk chocolate hearts w/ caramel and sea salt filling in cello bag w/ clip. 12/case 11110

Red foil-wrapped milk chocolate hearts w/ salted caramel filling in dispenser 13010