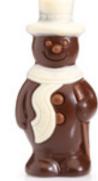

## NIRVANA HOLIDAY

N I R V A N A Belgian Chocolates

Gingerbread Man hollow Milk chocolate figurine w/ decorations in cello bag (5" Tall), 12/case 60585

Hollow snowman Milk chocolate figurine w/ decorations in cello bag (5" Tall), 12/case 70530