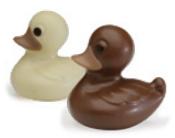

Boy and Cirl Bunny in hollow milk chocolate w/ white accents in cello bag (mixed case of 6 of each) (3" Tall) 12/case 20685

Rubber duck white and milk hollow chocolate figurine in cello bag w/ clip (2 1/2" Tall) (mixed case of milk and white chocolate) 24/case 40515