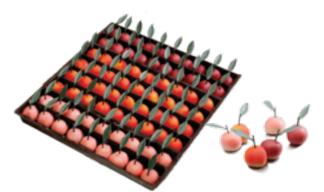

8-pc. small assorted fruit marzipan pieces in cello box; 4.23 oz.,12/case 948

6

3-pc. Marzipan Donut in cello box; 3 oz.,12/case 985

6-pc. mini strawberry marzipan fruit in cello box; 1.94 oz., 10/case 936

Marzipan Cherries in Bulk (2.65 lb.) 80pc. In bulk case (three natural colors: orange, purple and pink) - each pc is 15 g/ 0.53 oz. 95210

**Marzipan Strawberries** in bulk: (4.4 lb.) 80pc. in bulk case each pc is 25g/0.88oz 9030