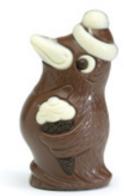

3pc. All natural marzipan Mice w/ chocolate accents 12/case 60935

Bulk case of snowmen-shaped white chocolates w/praliné filling dark chocolates <math>w/a dark(approx. 60 pieces) 70011

Bulk case of snowmen-shaped cocoa chocolate filling (approx. 60 pieces) 70012

Bulk case of marzipan mice with chocolate ears · (each is 0.57 ounces (16.25g) (approx. 56 per case) 65235

6pc. All natural marzipan Strawberries dipped in dark chocolate, 12/case 10190

50012

Bulk case of mushroom-shaped white, marbled chocolate w/praliné filling (approx. 60 pieces) 50013