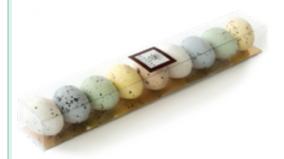

10pc. Pink foil-wrapped Dark chocolate hearts w/champagne ganache filling in cello bag w/ clip. 12/case 11115

Pink foil-wrapped dark chocolate hearts w/ champagne ganache filling in dispenser 13020

cello box with 5 large and 10 small praline filled speckled eggs 2.8 oz., 10/case 21148