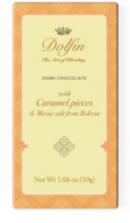

## **SUGAR & SALT 30 G. BAR SELECTION**

Dark chocolate with Grilled Pistachio & Punjab Pink Salt D2461

1.06oz. BARS (30g.) x 25/case

Dark chocolate with Caramel Nibs and Bolivian Mirror Salt D2463

Dark chocolate with Figs & Fleur de Sel with Madagascan vanilla D2464