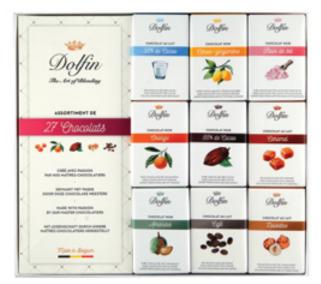

The Art of Blending

**CHOCOLAT** MADE IN BELGIUM

Winter Edition Nesting Dolls Milk/dark assortments- 9-piece 25 units / case D2444

Gift Box w/ 27 Bars 0.35oz. (10g). (9 assorted flavors); 9.5oz. (270g.), 10/case D8800