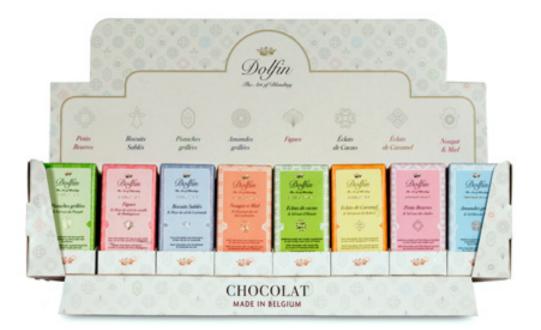

## THE SUCRÉ-SALÉ

(Sugar-Salt in French) Collection is a harmonious blend of delicious milk and dark chocolate that combines delicate balanced salt and exquisite ingredients from all over the world. Dolfin offers 8 unexpected flavors in a refined and spectacular display that sparkles with small touches of gold!

Dolfin mixed Display of 1.06oz. Sugar-Salt Collection bars-8 varieties (4 milk, 4 dark) x 25 bars or 200 bars/ display D2482

## **SUGAR & SALT 30 G. BAR SELECTION**

Dark chocolate with Grilled Pistachio & Punjab Pink Salt D2461

1.06oz. BARS (30g.) x 25/case

Dark chocolate with Caramel Nibs and Bolivian Mirror Salt D2463

Dark chocolate with Figs & Fleur de Sel with Madagascan vanilla D2464

Milk chocolate with Nougat and Honey and Kashmir Diamond Salt D2468