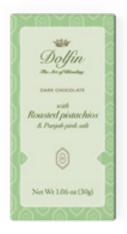

## **SUGAR & SALT 30 G. BAR SELECTION**

Dark chocolate with Grilled Pistachio & Punjab Pink Salt D2461

1.06oz. BARS (30g.) x 25/case

Dark chocolate with Caramel Nibs and Bolivian Mirror Salt D2463

Dark chocolate with Figs & Fleur de Sel with Madagascan vanilla D2464