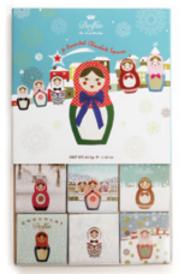

The Art of Blending

**CHOCOLAT** MADE IN BELGIUM

Winter Edition Nesting Dolls Milk/dark assortments- 9-piece 25 units / case D2444

Gift Box w/ 27 Bars 0.35oz. (10g). (9 assorted flavors); 9.5oz. (270g.), 10/case D8800