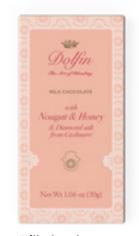

ons



White Chocolate with Raspberries D8033



Milk w/ Coffee D8034

25





## THE SUCRÉ-SALÉ

(Sugar-Salt in French) Collection is a harmonious blend of delicious milk and dark chocolate that combines delicate balanced salt and exquisite ingredients from all over the world. Dolfin offers 8 unexpected flavors in a refined and spectacular display that sparkles with small touches of gold!



Dolfin mixed Display of 1.06oz. Sugar-Salt Collection bars-8 varieties (4 milk, 4 dark) x 25 bars or 200 bars/ display D2482

## **SUGAR & SALT 30 G. BAR SELECTION**



Dark chocolate with Grilled Pistachio & Punjab Pink Salt D2461

1.06oz. BARS (30g.) x 25/case



Dark chocolate with Caramel Nibs and Bolivian Mirror Salt D2463



Dark chocolate with Figs & Fleur de Sel with Madagascan vanilla D2464



Milk chocolate with Nougat and Honey and Kashmir Diamond Salt D2468

## **GIFT BOXES**



24 pc. PANACHE Asstd chocolate squares, 3.80z.,15/ case D8041



24pc. Box: 3.8 oz. (108g.) x 15/case

24 pc. SPICES Assorted chocolate squares, 3.80z.,15/ case D8042

#### 48pc. Box: 7.6oz. (215g.) x 10/case





24 pc. SUGAR & SALT Assorted chocolate squares, 3.80z.,15/ case D8043



48 pc. PANACHE Asstd chocolate squares, 7.6oz.,10/ case D8054



48 pc. SPICES Asstd chocolate squares, 7.60z.,10/ case D8055



The Art of Blending

**CHOCOLAT** MADE IN BELGIUM





Winter Edition Nesting Dolls Milk/dark assortments- 9-piece 25 units / case D2444



Gift Box w/ 27 Bars 0.35oz. (10g). (9 assorted flavors); 9.5oz. (270g.), 10/case D8800

#### **BULK MINI** CHOCOL

Bulk Box: 4.08lb. (1.85kg.) approx. 3