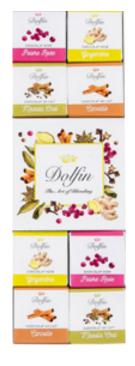

## THE SUCRÉ-SALÉ

(Sugar-Salt in French) Collection is a harmonious blend of delicious milk and dark chocolate that combines delicate balanced salt and exquisite ingredients from all over the world. Dolfin offers 8 unexpected flavors in a refined and spectacular display that sparkles with small touches of gold!

Dolfin mixed Display of 1.06oz. Sugar-Salt Collection bars-8 varieties (4 milk, 4 dark) x 25 bars or 200 bars/ display D2482