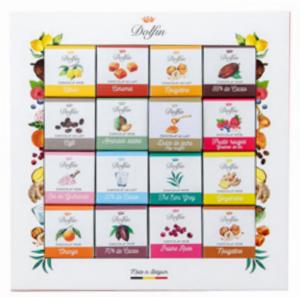

## **GIFT BOXES**

24 pc. PANACHE Asstd chocolate squares, 3.80z.,15/ case D8041

24pc. Box: 3.8 oz. (108g.) x 15/case

24 pc. SPICES Assorted chocolate squares, 3.80z.,15/ case D8042

#### 48pc. Box: 7.6oz. (215g.) x 10/case

24 pc. SUGAR & SALT Assorted chocolate squares, 3.80z.,15/ case D8043

48 pc. PANACHE Asstd chocolate squares, 7.6oz.,10/ case D8054

48 pc. SPICES Asstd chocolate squares, 7.60z.,10/ case D8055

The Art of Blending

**CHOCOLAT** MADE IN BELGIUM

Winter Edition Nesting Dolls Milk/dark assortments- 9-piece 25 units / case D2444

Gift Box w/ 27 Bars 0.35oz. (10g). (9 assorted flavors); 9.5oz. (270g.), 10/case D8800