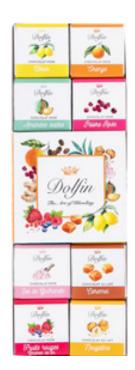

## THE SUCRÉ-SALÉ

(Sugar-Salt in French) Collection is a harmonious blend of delicious milk and dark chocolate that combines delicate balanced salt and exquisite ingredients from all over the world. Dolfin offers 8 unexpected flavors in a refined and spectacular display that sparkles with small touches of gold!

Dolfin mixed Display of 1.06oz. Sugar-Salt Collection bars-8 varieties (4 milk, 4 dark) x 25 bars or 200 bars/ display D2482