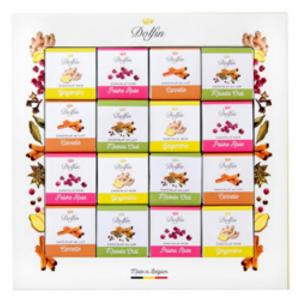

## **SUGAR & SALT 30 G. BAR SELECTION**

Dark chocolate with Grilled Pistachio & Punjab Pink Salt D2461

1.06oz. BARS (30g.) x 25/case

Dark chocolate with Caramel Nibs and Bolivian Mirror Salt D2463

Dark chocolate with Figs & Fleur de Sel with Madagascan vanilla D2464

Milk chocolate with Nougat and Honey and Kashmir Diamond Salt D2468