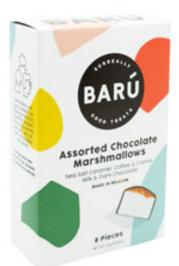

## **CHOCOLATE-COVERED MARSHMALLOWS**

4pc. Marshmallows in Milk Chocolate - 1.9oz. BAR900202

4pc. Marshmallows In Dark Chocolate w/ Sea Salt Caramel - 2.14oz. BAR900204

4pc. Marshmallows In Milk Chocolate w/ Sea Salt Caramel - 2.14oz. BAR900386

6 jars /casemini marshammallows gift jar BAR900393

Bulk Dispenser with individually wrapped units.
2 Displays / case
2 x 25 dark sea salt caramel marshmallows (individually bar coded) BAR900397

8pc Gift Box with Assorted Gourmet Marshmallows. Included-Milk Chocolate, Dark Chocolate, Dark Chocolate w/Coffee and Creme, Dark Chocolate w/Sea Salt Caramel (4.02oz (114g), 10/case) BAR900251