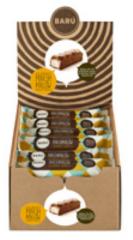

# CHOCOLATE-COVERED MARSHMALLOW BARS

1.06oz (30g.) x 18/display

Milk Chocolate MM Bar w/ Crunchy Cashew BAR900232

Dark Chocolate MM Bar w/ Sea Salt Caramel BAR900233