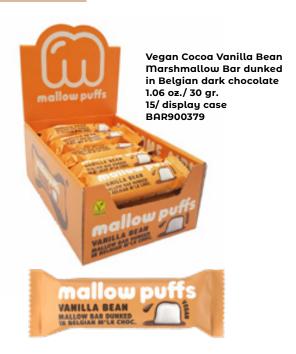

### **VEGAN MARSHMALLOW BARS**

# VEGAN CHOCOLATE COVERED MARSMALLOWS

Vegan Belgian Chocolate covered Marshmallows from Baru 6 bags /case 3.5 oz. approx. each 12 pieces per flowpack stand-up bag 7.76oz. (220 g.)

Mallow Puffs Raspberry Vegan MM covered in dark Belgian chocolate BAR900361

Mallow Puffs Vanilla bean Vegan MM covered in darn Belgian chocolate BAR900360

Mallow Puffs Salted Caramel Vegan MM covered in dark Belgian chocolate BAR900362

BELGIAN CHOCOLATE

GMO FREE

NO GELATIN

REAL FOOD Ingredients