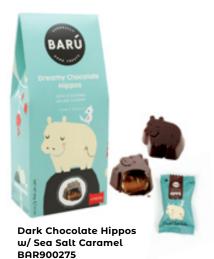

## **DREAMY CHOCOLATE HIPPOS**

#### **MADE WITH**

sea salt caramel, hazelnut truffle, and other delicious fillings, discover the wonder of Barú's Dreamy Chocolate Hippos.

Bulk display of Dreamy Dark Chocolate Hippos with Sea Salt Caramel filling. Individually barcoded. 34/display. 2 displays/case BAR900236