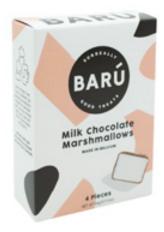

## **CHOCOLATE-COVERED MARSHMALLOWS**

4pc. Marshmallows in Milk Chocolate - 1.9oz. BAR900202

4pc. Marshmallows In Dark Chocolate w/ Sea Salt Caramel - 2.14oz. BAR900204

4pc. Marshmallows In Milk Chocolate w/ Sea Salt Caramel - 2.14oz. BAR900386