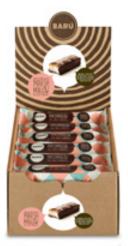

#### **IMAGINE A FLUFFY**

marshmallow bar coated in rich Belgian chocolate, a deliciously sweet and nutty filling, all wrapped in stylish argyle prints and you may just have the most sought-after bar in town.

# CHOCOLATE-COVERED MARSHMALLOW BARS

1.06oz (30g.) x 18/display

Milk Chocolate MM Bar w/ Crunchy Cashew BAR900232

Dark Chocolate MM Bar w/ Sea Salt Caramel BAR900233

Covered in rich Belgian chocolate, indulge in the most fluffy marshmallows ever in one bite or let them just melt on the tongue.