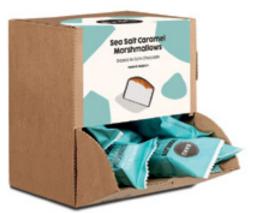

6 jars /casemini marshammallows gift jar BAR900393

Bulk Dispenser with individually wrapped units.
2 Displays / case
2 x 25 dark sea salt caramel marshmallows (individually bar coded) BAR900397

8pc Gift Box with Assorted Gourmet Marshmallows. Included-Milk Chocolate, Dark Chocolate, Dark Chocolate w/Coffee and Creme, Dark Chocolate w/Sea Salt Caramel (4.02oz (114g), 10/case) BAR900251