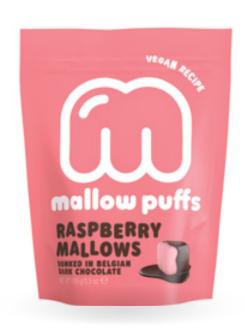

# VEGAN CHOCOLATE COVERED MARSMALLOWS

Vegan Belgian Chocolate covered Marshmallows from Baru 6 bags /case 3.5 oz. approx. each 12 pieces per flowpack stand-up bag 7.76oz. (220 g.)

Mallow Puffs Raspberry Vegan MM covered in dark Belgian chocolate BAR900361