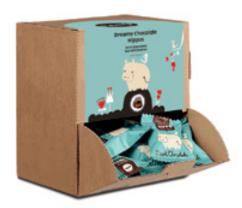

## **DREAMY CHOCOLATE HIPPOS**

#### **MADE WITH**

sea salt caramel, hazelnut truffle, and other delicious fillings, discover the wonder of Barú's Dreamy Chocolate Hippos.

Bulk display of Dreamy Dark Chocolate Hippos with Sea Salt Caramel filling. Individually barcoded. 34/display. 2 displays/case BAR900236