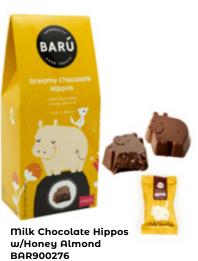

## **DREAMY CHOCOLATE HIPPOS**

Bulk display of Dreamy Milk Chocolate Hippos with Hazelnut Truffle. Individually barcoded. 34/display. 2 displays/case BAR900288

4PC. Boxes w/ Hippo-Shaped Chocolates (individually flow-packed) (2.11oz (60g) 12/case)