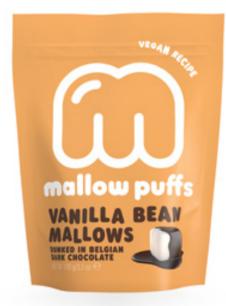

# VEGAN CHOCOLATE COVERED MARSMALLOWS

Vegan Belgian Chocolate covered Marshmallows from Baru 6 bags /case 3.5 oz. approx. each 12 pieces per flowpack stand-up bag 7.76oz. (220 g.)

Mallow Puffs Raspberry Vegan MM covered in dark Belgian chocolate BAR900361

Mallow Puffs Vanilla bean Vegan MM covered in darn Belgian chocolate BAR900360

Mallow Puffs Salted Caramel Vegan MM covered in dark Belgian chocolate BAR900362

BELGIAN CHOCOLATE

GMO FREE

NO GELATIN

REAL FOOD Ingredients