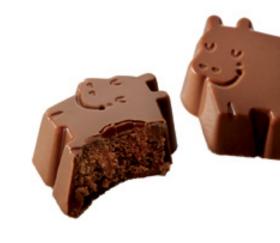

## **DREAMY CHOCOLATE HIPPOS**

#### **MADE WITH**

sea salt caramel, hazelnut truffle, and other delicious fillings, discover the wonder of Barú's Dreamy Chocolate Hippos.

Bulk display of Dreamy Dark Chocolate Hippos with Sea Salt Caramel filling. Individually barcoded. 34/display. 2 displays/case BAR900236

Bulk display of Dreamy Milk Chocolate Hippos with Hazelnut Truffle. Individually barcoded. 34/display. 2 displays/case BAR900288

4PC. Boxes w/ Hippo-Shaped Chocolates (individually flow-packed) (2.11oz (60g) 12/case)