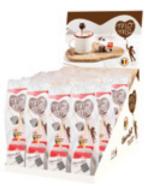

# VEGAN CHOCOLATE COVERED MARSMALLOWS

Vegan Belgian Chocolate covered Marshmallows from Baru 6 bags /case 3.5 oz. approx. each 12 pieces per flowpack stand-up bag 7.76oz. (220 g.)

Mallow Puffs Raspberry Vegan MM covered in dark Belgian chocolate BAR900361

Mallow Puffs Vanilla bean Vegan MM covered in darn Belgian chocolate BAR900360

Mallow Puffs Salted Caramel Vegan MM covered in dark Belgian chocolate BAR900362

BELGIAN CHOCOLATE

GMO FREE

NO GELATIN

REAL FOOD Ingredients