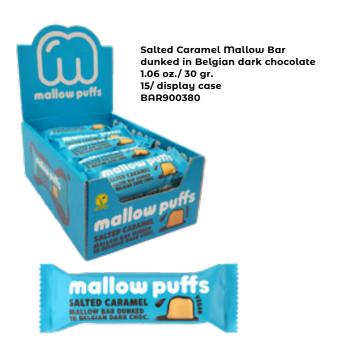

### **VEGAN MARSHMALLOW BARS**

# VEGAN CHOCOLATE COVERED MARSMALLOWS

Vegan Belgian Chocolate covered Marshmallows from Baru 6 bags /case 3.5 oz. approx. each 12 pieces per flowpack stand-up bag 7.76oz. (220 g.)

Mallow Puffs Raspberry Vegan MM covered in dark Belgian chocolate BAR900361