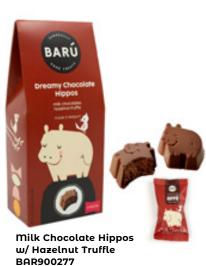

## **DREAMY CHOCOLATE HIPPOS**

#### **MADE WITH**

sea salt caramel, hazelnut truffle, and other delicious fillings, discover the wonder of Barú's Dreamy Chocolate Hippos.

Bulk display of Dreamy Dark Chocolate Hippos with Sea Salt Caramel filling. Individually barcoded. 34/display. 2 displays/case BAR900236

Bulk display of Dreamy Milk Chocolate Hippos with Hazelnut Truffle. Individually barcoded. 34/display. 2 displays/case BAR900288

4PC. Boxes w/ Hippo-Shaped Chocolates (individually flow-packed) (2.11oz (60g) 12/case)