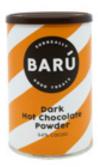

### **DRINKING POWDERS**

Barú drink powders are a unique blend of cocoa powder, tiny chocolate figurines, marshmallows, or chai spices that create an aromatic and flavorful cup any time of day.

8.8oz. (250g.) x 6/case

Salty Caramel Hot Chocolate w/ caramel morsels BAR900253

Dark Chocolate Powder 64% Cocoa BAR900303

Cocoa Mocha Chocolate Powder w/ chocolate coffee beans BAR900368

Swirly Hot Chocolate Powder w/ chocolate figurines BAR900150