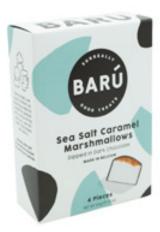

## **CHOCOLATE-COVERED MARSHMALLOWS**

4pc. Marshmallows in Milk Chocolate - 1.9oz. BAR900202

4pc. Marshmallows In Dark Chocolate w/ Sea Salt Caramel - 2.14oz. BAR900204

4pc. Marshmallows In Milk Chocolate w/ Sea Salt Caramel - 2.14oz. BAR900386

8pc./9pc. Individually wrapped - 4.23oz. (120g.), 10/case

9pc. Marshmallows in Milk Chocolate BAR900142

8pc. Marshmallows in Dark Chocolate w/ Sea Salt Caramel BAR900143

9pc. Marshmallows in Dark Chocolate w/ Raspberry BAR900144

8pc. Marshmallows in Milk Chocolate w/ Sea Salt and Caramel BAR900387