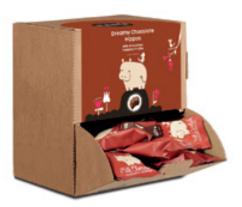

## **DREAMY CHOCOLATE HIPPOS**

#### **MADE WITH**

sea salt caramel, hazelnut truffle, and other delicious fillings, discover the wonder of Barú's Dreamy Chocolate Hippos.

Bulk display of Dreamy Dark Chocolate Hippos with Sea Salt Caramel filling. Individually barcoded. 34/display. 2 displays/case BAR900236

Bulk display of Dreamy Milk Chocolate Hippos with Hazelnut Truffle. Individually barcoded. 34/display. 2 displays/case BAR900288

4PC. Boxes w/ Hippo-Shaped Chocolates (individually flow-packed) (2.11oz (60g) 12/case)