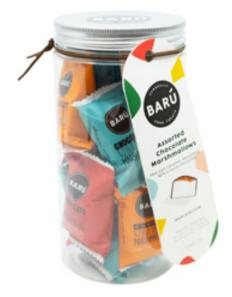

# BARU MARSHMALLOWS GIFT JARS AND ASSORTED GIFT-BOX.

15 pc assorted (4 varieties)
Plastic Gift Jar includes-Milk
Chocolate, Dark Chocolate, Dark
Chocolate w/Raspberry, Dark
Chocolate w/Sea Salt Caramel
7.340z (208g), 6/case
BAR900306