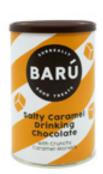

### **DRINKING POWDERS**

Barú drink powders are a unique blend of cocoa powder, tiny chocolate figurines, marshmallows, or chai spices that create an aromatic and flavorful cup any time of day.

8.8oz. (250g.) x 6/case

Salty Caramel Hot Chocolate w/ caramel morsels BAR900253

Dark Chocolate Powder 64% Cocoa BAR900303

Cocoa Mocha Chocolate Powder w/ chocolate coffee beans BAR900368

Swirly Hot Chocolate Powder w/ chocolate figurines BAR900150