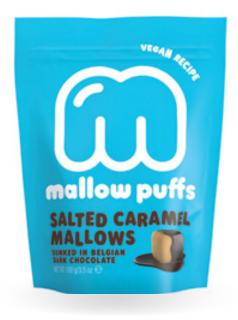

# VEGAN CHOCOLATE COVERED MARSMALLOWS

Vegan Belgian Chocolate covered Marshmallows from Baru 6 bags /case 3.5 oz. approx. each 12 pieces per flowpack stand-up bag 7.76oz. (220 g.)

Mallow Puffs Raspberry Vegan MM covered in dark Belgian chocolate BAR900361

Mallow Puffs Vanilla bean Vegan MM covered in darn Belgian chocolate BAR900360

Mallow Puffs Salted Caramel Vegan MM covered in dark Belgian chocolate BAR900362

BELGIAN CHOCOLATE

GMO FREE

NO GELATIN

REAL FOOD Ingredients