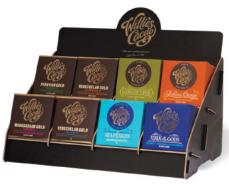

#### Milk of the stars

Surabaya 54 milk chocolate Single estate chocolate. Intense with soft caramel notes WC006

4x2 Premium empty wooden display stand holding 6 bars of each flavor. WC08DS