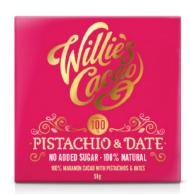

#### Pistachio & date

100% Cacao naturally sweetened with fruit and nuts 1.76Oz. (50G.) 12/Case WC003