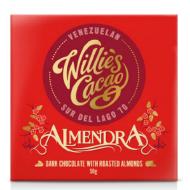

Ginger Lime
Dark chocolate with layers
of exotic flavours
WC293

Passion Fruit Milk chocolate with juicy passion fruit WC624

Almendra
Dark chocolate
with roasted almonds
WC386

31