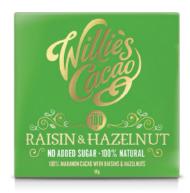

#### Raisin & hazelnut

100% Cacao naturally sweetened with fruit and nuts 1.76Oz. (50 G.) 12/Case WC041