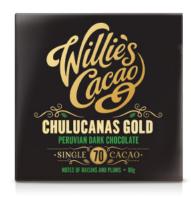

#### Chulucanas gold

70 dark chocolate Single estate chocolate. Notes of raisins and plums WC446