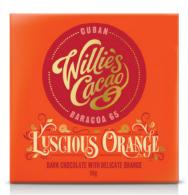

## RAINBOW OF FLAVORS

1.76oz.( 50g.) 12/case

Sea flakes
Rich, creamy milk chocolate
studded with sea salt
WC996

Matcha
Ceremonial grade green tea
in creamy white chocolate
WC693

Luscious orange
Baracoa 65 dark chocolate
with delicate orange
WC279