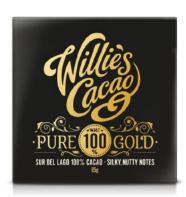

#### Pure gold

100% sur del lago cacao. Beautiful single estate beans. Soft, nutty notes 1.4Oz. (40G.) 12/Case WC255