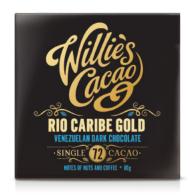

#### Rio caribe gold

72 dark chocolate Single estate chocolate. Deep nutty, coffee notes WC415