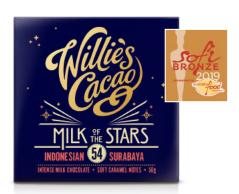

#### Milk of the stars

Surabaya 54 milk chocolate Single estate chocolate. Intense with soft caramel notes WC006

4x2 Premium empty wooden display stand holding 6 bars of each flavor. WC08DS