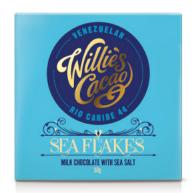

## RAINBOW OF FLAVORS

1.76oz.( 50g.) 12/case

Sea flakes
Rich, creamy milk chocolate
studded with sea salt
WC996

Matcha
Ceremonial grade green tea
in creamy white chocolate
WC693

Luscious orange
Baracoa 65 dark chocolate
with delicate orange
WC279