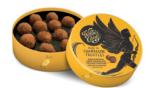

## PRALINE TRUFFLES GIFT BOXES

5-piece box: 8/case | 12-piece gift-box: 6/case | 16-piece gift-box: 6/case

Milk with Sea salt 5 piece box 1.23 oz. (35 gr) WC587

Milk with Sea salt 16 piece box 3.88 oz. (110gr) WC501

Dark with Sea salt 5 piece box 1.23 oz. (35 gr) WC594

Dark with Sea salt 16 piece box 3.88 oz. (110gr) WC525

Dark Chocolate with marc de Champagne 5 piece box 1.23 oz. (35 gr) WC270

Dark Chocolate with marc de Champagne 12 piece box, 3.88 oz. (110gr) WC256