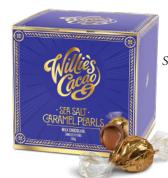

### SEA SALT CARAMEL PEARLS

Pearls of single estate chocolate filled with molten sea salt caramel, individually wrapped

**Dark Chocolate** Chulucanas 70 dark chocolate 20 piece box (150 gr) WC477

Milk Chocolate Surabaya 54 milk chocolate 20 piece box (150 gr) WC478