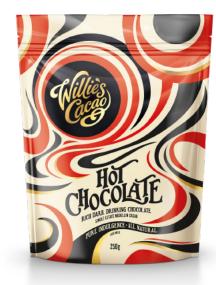

### HOT CHOCOLATE

Rich dark drinking chocolate
52% Single Estate Cacao 8.82 oz. 6/ case.
250 grams
WC515A

100% Natural, contains only cacao and raw cane sugar. Vegan.

Made with one of the world's great single estate cacaos, giving a soft, round fruity notes and incredible depth of flavor.

Chosen as the best hot chocolate in the UK by the independent newspaper, October 2018

- 100% Natural
- Vegan
- Dairy Free
- Gluten Free
- Soy Free