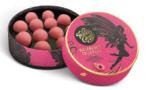

Raspberry filled truffle 5 piece box 1.23 oz. (35 gr) WC140

Raspberry filled truffle 12 piece box 3.88 oz. (110gr) WC164