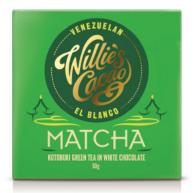

## RAINBOW OF FLAVORS

1.76oz.( 50g.) 12/case

Sea flakes
Rich, creamy milk chocolate
studded with sea salt
WC996

Matcha
Ceremonial grade green tea
in creamy white chocolate
WC693

Luscious orange
Baracoa 65 dark chocolate
with delicate orange
WC279