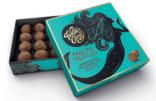

## PRALINE TRUFFLES GIFT BOXES

5-piece box: 8/case | 12-piece gift-box: 6/case | 16-piece gift-box: 6/case

Milk with Sea salt 5 piece box 1.23 oz. (35 gr) WC587

Milk with Sea salt 16 piece box 3.88 oz. (110gr) WC501

Dark with Sea salt 5 piece box 1.23 oz. (35 gr) WC594

Dark with Sea salt 16 piece box 3.88 oz. (110gr) WC525

Dark Chocolate with marc de Champagne 5 piece box 1.23 oz. (35 gr) WC270

Dark Chocolate with marc de Champagne 12 piece box, 3.88 oz. (110gr) WC256