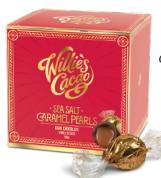

### SEA SALT CARAMEL PEARLS

Pearls of single estate chocolate filled with molten sea salt caramel, individually wrapped

**Dark Chocolate** Chulucanas 70 dark chocolate 20 piece box (150 gr) WC477

Milk Chocolate Surabaya 54 milk chocolate 20 piece box (150 gr) WC478