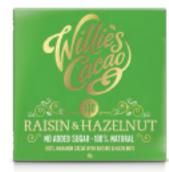

## CACAO No Added SUGAR

Raisin & hazelnut 100% Cacao naturally sweetened with fruit and nuts 1.76Oz. (50 G.) 12/Case WC041

Pistachio & date with fruit and nuts 1.76Oz. (50G.) 12/Case WC003

Pure gold 100% Cacao naturally sweetened 100% sur del lago cacao. Beautiful single estate beans. Soft, nutty notes 1.4Oz. (40G.) 12/Case WC255