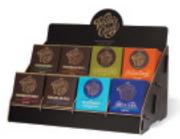

his beans.

Join The Chocolate Revolution!

4x2 Premium empty wooden display stand holding 6 bars of each flavour. WC08DS