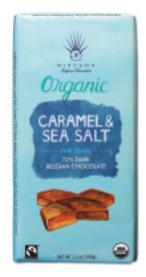

## ORGANIC & FAIR TRADE BARS

3.5oz. (100g.) x 12/case

**Fair Trade 72%**Dark Chocolate
581

Dark Spicy Aztec Chocolate bar w/Chili, Vanilla, Cinnamon, Almonds and Nutmeg 585

**72% Dark Chocolate** w/Sea Salt & Caramel 586