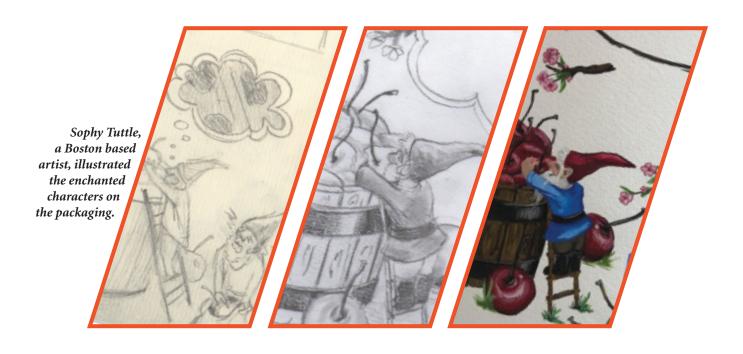

## ORGANIC & FAIR TRADE ENCHANTED SERIES

NIRVANA CHOCOLATES offers seven Organic and Fair Trade bars that showcase the Belgian chocolate with their wonderful ingredients. Each of the bars is a combination of delectably smooth Organic Milk or Dark chocolate and delightful toppings that are packaged in a see-through box adorned with beautiful illustrations. With the cocoa sourced from fair trade certified farmers, combined with popular flavor mixtures, this is indeed an enchanted series that is sure to please chocolate lovers everywhere!