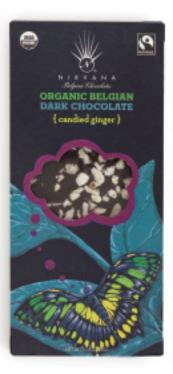

## ORGANIC & FAIR TRADE ENCHANTED SERIES

NIRVANA CHOCOLATES offers seven Organic and Fair Trade bars that showcase the Belgian chocolate with their wonderful ingredients. Each of the bars is a combination of delectably smooth Organic Milk or Dark chocolate and delightful toppings that are packaged in a see-through box adorned with beautiful illustrations. With the cocoa sourced from fair trade certified farmers, combined with popular flavor mixtures, this is indeed an enchanted series that is sure to please chocolate lovers everywhere!

Milk Chocolate with Coconut & Toasted Almond 570

**Dark Chocolate** with Dark Cherries 571

Milk Chocolate with Sea Salt & Caramel 572

**Dark Chocolate** with Crispy Almonds 573

**Dark Chocolate** with Candied Ginger 574