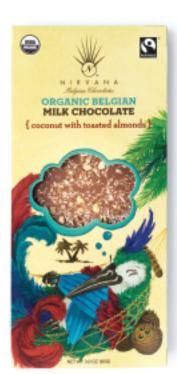

## ORGANIC & FAIR TRADE ENCHANTED SERIES

NIRVANA CHOCOLATES offers seven Organic and Fair Trade bars that showcase the Belgian chocolate with their wonderful ingredients. Each of the bars is a combination of delectably smooth Organic Milk or Dark chocolate and delightful toppings that are packaged in a see-through box adorned with beautiful illustrations. With the cocoa sourced from fair trade certified farmers, combined with popular flavor mixtures, this is indeed an enchanted series that is sure to please chocolate lovers everywhere!

Milk Chocolate with Coconut & Toasted Almond 570

**Dark Chocolate** with Dark Cherries 571

Milk Chocolate with Sea Salt & Caramel 572

**Dark Chocolate** with Crispy Almonds 573

**Dark Chocolate** with Candied Ginger 574