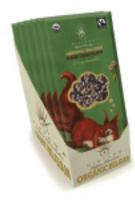

## ORGANIC & FAIR TRADE ENCHANTED SERIES

NIRVANA CHOCOLATES offers seven Organic and Fair Trade bars that showcase the Belgian chocolate with their wonderful ingredients. Each of the bars is a combination of delectably smooth Organic Milk or Dark chocolate and delightful toppings that are packaged in a see-through box adorned with beautiful illustrations. With the cocoa sourced from fair trade certified farmers, combined with popular flavor mixtures, this is indeed an enchanted series that is sure to please chocolate lovers everywhere!

Milk Chocolate with Coconut & Toasted Almond 570

**Dark Chocolate** with Dark Cherries 571

Milk Chocolate with Sea Salt & Caramel 572

**Dark Chocolate** with Crispy Almonds 573

**Dark Chocolate** with Candied Ginger 574

Milk Chocolate with Dried Apple & Caramel 575

**Milk Chocolate** with Speculoos Cookie 576

7