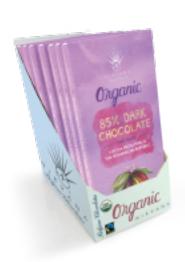

## ORGANIC & FAIR TRADE BARS

3.5oz. (100g.) x 12/case

**Fair Trade 72%**Dark Chocolate
581

Dark Spicy Aztec Chocolate bar w/Chili, Vanilla, Cinnamon, Almonds and Nutmeg 585

**72% Dark Chocolate** w/Sea Salt & Caramel 586

72% Dark Chocolate with Pistachios, Almonds & Walnuts 589

**72% Dark Chocolate**with Crispy
Rice & Coconut
591

85% Dark Chocolate from Peru & the Dominican Republic 592

Creamy Milk Belgian Chocolate w/Caramelized Almonds & Sea Salt 593