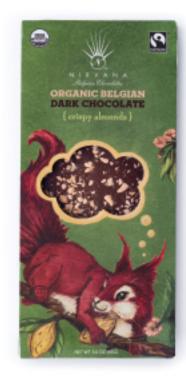

## ORGANIC & FAIR TRADE ENCHANTED SERIES

NIRVANA CHOCOLATES offers seven Organic and Fair Trade bars that showcase the Belgian chocolate with their wonderful ingredients. Each of the bars is a combination of delectably smooth Organic Milk or Dark chocolate and delightful toppings that are packaged in a see-through box adorned with beautiful illustrations. With the cocoa sourced from fair trade certified farmers, combined with popular flavor mixtures, this is indeed an enchanted series that is sure to please chocolate lovers everywhere!

Milk Chocolate with Coconut & Toasted Almond 570

**Dark Chocolate** with Dark Cherries 571

Milk Chocolate with Sea Salt & Caramel 572

**Dark Chocolate** with Crispy Almonds 573

**Dark Chocolate** with Candied Ginger 574