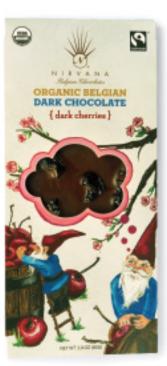

## ORGANIC & FAIR TRADE ENCHANTED SERIES

NIRVANA CHOCOLATES offers seven Organic and Fair Trade bars that showcase the Belgian chocolate with their wonderful ingredients. Each of the bars is a combination of delectably smooth Organic Milk or Dark chocolate and delightful toppings that are packaged in a see-through box adorned with beautiful illustrations. With the cocoa sourced from fair trade certified farmers, combined with popular flavor mixtures, this is indeed an enchanted series that is sure to please chocolate lovers everywhere!

Milk Chocolate with Coconut & Toasted Almond 570

**Dark Chocolate** with Dark Cherries 571

Milk Chocolate with Sea Salt & Caramel 572

**Dark Chocolate** with Crispy Almonds 573

**Dark Chocolate** with Candied Ginger 574