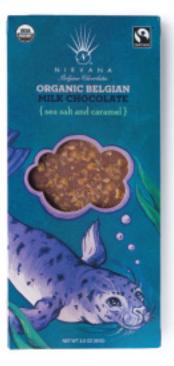

## ORGANIC & FAIR TRADE ENCHANTED SERIES

NIRVANA CHOCOLATES offers seven Organic and Fair Trade bars that showcase the Belgian chocolate with their wonderful ingredients. Each of the bars is a combination of delectably smooth Organic Milk or Dark chocolate and delightful toppings that are packaged in a see-through box adorned with beautiful illustrations. With the cocoa sourced from fair trade certified farmers, combined with popular flavor mixtures, this is indeed an enchanted series that is sure to please chocolate lovers everywhere!

Milk Chocolate with Coconut & Toasted Almond 570

**Dark Chocolate** with Dark Cherries 571

Milk Chocolate with Sea Salt & Caramel 572

**Dark Chocolate** with Crispy Almonds 573

**Dark Chocolate** with Candied Ginger 574