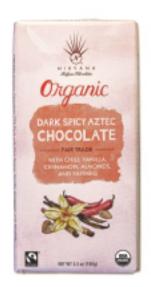

## ORGANIC & FAIR TRADE BARS

3.5oz. (100g.) x 12/case

**Fair Trade 72%**Dark Chocolate
581

Dark Spicy Aztec Chocolate bar w/Chili, Vanilla, Cinnamon, Almonds and Nutmeg 585

**72% Dark Chocolate** w/Sea Salt & Caramel 586