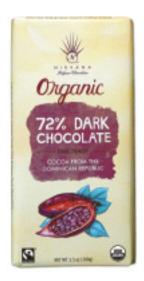

## ORGANIC & FAIR TRADE BARS

3.5oz. (100g.) x 12/case

**Fair Trade 72%**Dark Chocolate
581

Dark Spicy Aztec Chocolate bar w/Chili, Vanilla, Cinnamon, Almonds and Nutmeg 585

**72% Dark Chocolate** w/Sea Salt & Caramel 586