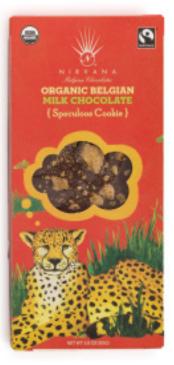

## ORGANIC & FAIR TRADE ENCHANTED SERIES

NIRVANA CHOCOLATES offers seven Organic and Fair Trade bars that showcase the Belgian chocolate with their wonderful ingredients. Each of the bars is a combination of delectably smooth Organic Milk or Dark chocolate and delightful toppings that are packaged in a see-through box adorned with beautiful illustrations. With the cocoa sourced from fair trade certified farmers, combined with popular flavor mixtures, this is indeed an enchanted series that is sure to please chocolate lovers everywhere!

Milk Chocolate with Dried Apple & Caramel 575

**Milk Chocolate** with Speculoos Cookie 576

7