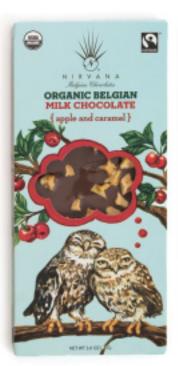

## ORGANIC & FAIR TRADE ENCHANTED SERIES

NIRVANA CHOCOLATES offers seven Organic and Fair Trade bars that showcase the Belgian chocolate with their wonderful ingredients. Each of the bars is a combination of delectably smooth Organic Milk or Dark chocolate and delightful toppings that are packaged in a see-through box adorned with beautiful illustrations. With the cocoa sourced from fair trade certified farmers, combined with popular flavor mixtures, this is indeed an enchanted series that is sure to please chocolate lovers everywhere!

Milk Chocolate with Dried Apple & Caramel 575

**Milk Chocolate** with Speculoos Cookie 576

7