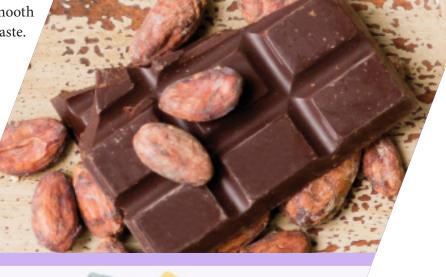

## **BEAUTIFUL**

on the outside and irresistible on the inside, Nirvana Organic and Fair trade Bars are the perfect union of pure, rich organic Trinitario cocoa

N I R V A N A

Belgian Chocolates

beans and distinctive ingredients for an irresistibly smooth and dark taste.