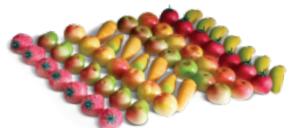

#### Premium Fruit marzipan

74 assorted pieces/bulk case:8 varieties per case: 10 x pear, 10 x green apple, 10 x yellow apple, 7 x banana, 7 x carrot, 10 x peach, 10 x tomato, 10 x strawberry (in sealed trays) - each pc is 25g/0.88oz 9025