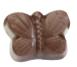

Nougatine Chocolate gianduja cream 81

Praliné Heart Ground hazelnuts, vanilla and nougatine covered in dark chocolate

Butterflies in Dark Chocolate w/caramel and sea salt filling 2.2 lb. Bulk case