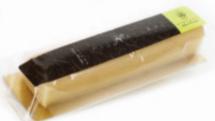

**4pc.** Assorted marzipan fruit in clear giftbox (assortment of apples, peach and orange), 3.5 oz.,12/case 940

**4-piece Pâtes de Fruit** in cello box; 2.8 oz., 12/case 310

White Marzipan Bar in clear flow pack, 5.2 oz., 12/case 960