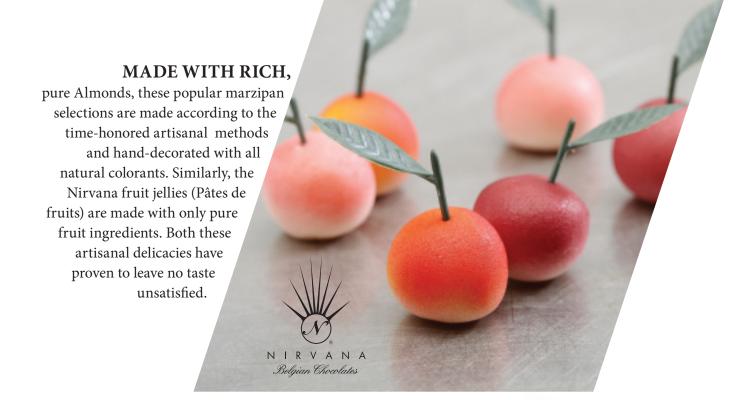

### Fruit-shaped Bulk

(2.2Lb.) Assorted Pâtes de Fruits made with all-natural ingredients and 50% of real fruit! Each case contains the following 50 fruits: 6 x strawberry, 12 x tangerine, 10 x black currants, 5 x plum, 5 x pineapple, 6 x lemon, 6 x pear - each pc is approx. 20 g/0.71 oz.

## Marzipan Cherries in Bulk

(2.65 lb.) 80pc. In bulk case (three natural colors: orange, purple and pink) - each pc is 15 g/ 0.53 oz. 95210

#### Premium Fruit marzipan

74 assorted pieces/bulk case:8 varieties per case: 10 x pear, 10 x green apple, 10 x yellow apple, 7 x banana, 7 x carrot, 10 x peach, 10 x tomato, 10 x strawberry (in sealed trays) - each pc is 25g/0.88oz 9025

# Marzipan Strawberries

in bulk: (4.4 lb.) 80pc. in bulk case each pc is 25g/0.88oz 9030

#### **Bakery Collection marzipan**

36 assorted pieces/bulk case: 4 varieties per case: 20x donuts, 8x croissants, 4x chocolate covered waffles, 4x chocolate covered eclairs (8 sealed trays) - each pc is 50g/1.76oz 9070