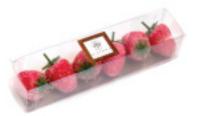

8-pc. small assorted fruit marzipan pieces in cello box; 4.23 oz.,12/case 948

**3-pc. Marzipan Donut** in cello box; 3 oz.,12/case 985

**6-pc. mini strawberry** marzipan fruit in cello box; 1.94 oz., 10/case 936