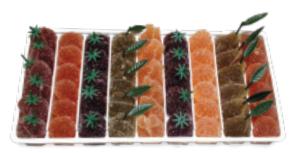

**4pc.** Assorted marzipan fruit in clear giftbox (assortment of apples, peach and orange), 3.5 oz.,12/case 940

**4-piece Pâtes de Fruit** in cello box; 2.8 oz., 12/case 310

White Marzipan Bar in clear flow pack, 5.2 oz., 12/case 960

8-pc. small assorted fruit marzipan pieces in cello box; 4.23 oz.,12/case 948

**3-pc. Marzipan Donut** in cello box; 3 oz.,12/case 985

**6-pc. mini strawberry** marzipan fruit in cello box; 1.94 oz., 10/case 936