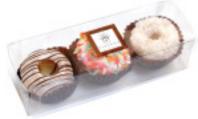

8-pc. small assorted fruit marzipan pieces in cello box; 4.23 oz.,12/case 948

**3-pc. Marzipan Donut** in cello box; 3 oz.,12/case 985

**6-pc. mini strawberry** marzipan fruit in cello box; 1.94 oz., 10/case 936