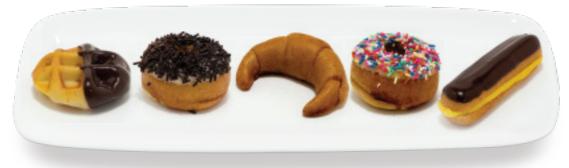

#### **Bakery Collection marzipan**

36 assorted pieces/bulk case: 4 varieties per case: 20x donuts, 8x croissants, 4x chocolate covered waffles, 4x chocolate covered eclairs (8 sealed trays) - each pc is 50g/1.76oz 9070