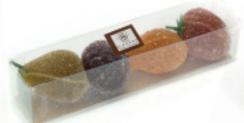

**4pc.** Assorted marzipan fruit in clear giftbox (assortment of apples, peach and orange), 3.5 oz.,12/case 940

**4-piece Pâtes de Fruit** in cello box; 2.8 oz., 12/case 310

White Marzipan Bar in clear flow pack, 5.2 oz., 12/case 960