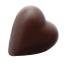

Nougatine Chocolate gianduja cream 81

Praliné Heart Ground hazelnuts, vanilla and nougatine covered in dark chocolate

Butterflies in Dark Chocolate w/caramel and sea salt filling 2.2 lb. Bulk case