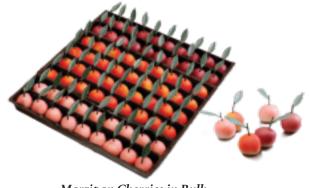

## Marzipan Cherries in Bulk

(2.65 lb.) 80pc. In bulk case (three natural colors: orange, purple and pink) - each pc is 15 g/ 0.53 oz. 95210