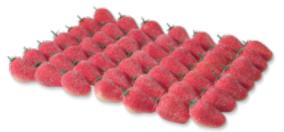

# Marzipan Strawberries

in bulk: (4.4 lb.) 80pc. in bulk case each pc is 25g/0.88oz 9030