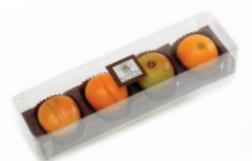

**4pc.** Assorted marzipan fruit in clear giftbox (assortment of apples, peach and orange), 3.5 oz.,12/case 940

**4-piece Pâtes de Fruit** in cello box; 2.8 oz., 12/case 310

White Marzipan Bar in clear flow pack, 5.2 oz., 12/case 960