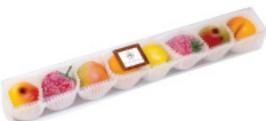

8-pc. small assorted fruit marzipan pieces in cello box; 4.23 oz.,12/case 948

**3-pc. Marzipan Donut** in cello box; 3 oz.,12/case 985

**6-pc. mini strawberry** marzipan fruit in cello box; 1.94 oz., 10/case 936