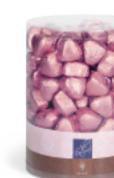

10pc. Red foil-wrapped milk chocolate hearts w/ caramel and sea salt filling in cello bag w/ clip. 12/case 11110

10pc. Pink foil-wrapped Dark chocolate hearts w/champagne ganache filling in cello bag w/ clip. 12/case 11115

Tropical Pâtes de Fruits 44 assorted pieces/bulk case – passion fruit, pineapple, mango and pomegranate; 2.2 lb case 20181

Red foil-wrapped milk chocolate hearts w/ salted caramel filling in dispenser 13010