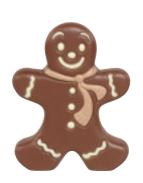

## NIRVANA HOLIDAY

Gingerbread Man hollow Milk chocolate figurine w/ decorations in cello bag (5" Tall), 12/case 60585

Dark Organic Reindeer figurine in cello bag (5" Tall), 12/case 60800

Dark Organic Santa Figurine in cello bag (5" Tall), 12/case 60855