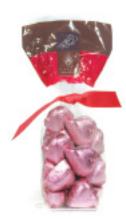

10pc. Red foil-wrapped milk chocolate hearts w/ caramel and sea salt filling in cello bag w/ clip. 12/case 11110

10pc. Pink foil-wrapped Dark chocolate hearts w/champagne ganache filling in cello bag w/ clip. 12/case 11115

**9pc. Natural pastel colored speckled eggs** w/ praliné filling. 12/case 21140

Pink foil-wrapped dark chocolate hearts w/ champagne ganache filling in dispenser 13020

Natural pastel colored speckled eggs w/ praliné filling in bulk case (loose) (Approx. 72pc.) 21142