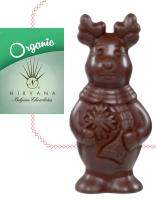

## NIRVANA HOLIDAY

Gingerbread Man hollow Milk chocolate figurine w/ decorations in cello bag (5" Tall), 12/case 60585

Dark Organic Reindeer figurine in cello bag (5" Tall), 12/case 60800

Dark Organic Santa Figurine in cello bag (5" Tall), 12/case 60855