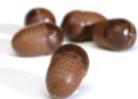

6pc. All natural marzipan Strawberries dipped in dark chocolate, 12/case 10190

Bulk case of acorn-shaped milk chocolate w/praliné filling (approx. 60 pieces) 50012

Bulk case of mushroom-shaped white, marbled chocolate w/praliné filling (approx. 60 pieces) 50013