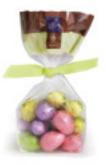

## EASTER

12pc. Assorted foil-wrapped chocolate eggs in cello bag w/ clip. 12/case 21110

Assorted Paper Maché eggs filled with 6 assorted foil-wrapped eggs in cello bag with ribbon. (3.5" tall) 12/case 21150