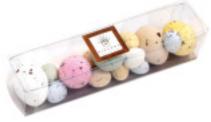

**9pc. Natural pastel colored speckled eggs** w/ praliné filling. 12/case 21140

Pink foil-wrapped dark chocolate hearts w/ champagne ganache filling in dispenser 13020

Natural pastel colored speckled eggs w/ praliné filling in bulk case (loose) (Approx. 72pc.) 21142