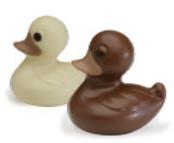

Rubber duck
white and milk hollow chocolate
figurine in cello bag w/ clip
(2 1/2" Tall) (mixed case of milk
and white chocolate) 24/case
40515