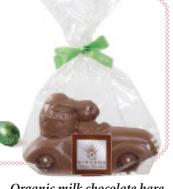

Organic milk chocolate hare in race car- in cello bag with ribbon; 4.41 oz. 6/case 2210

Chick in Egg figurine in cello bag; 6.35 oz 6/case 22990

Bunny in Milk

(7" Tall), 12/case

20800

Classic Bunny
in hollow chocolate figurine
w/ white accents in cello box
(3 1/2" Tall) Available in Milk
(20580) and Dark (20585)
chocolate 12/case
20580 / 20585