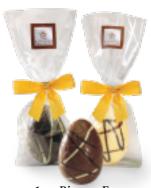

1pc. Picasso Egg hollow chocolate figurine in cello bag w/clip, mixed case with dark, milk and white chocolate eggs (3" Tall) 24/case 20620

Boy and Girl Bunny in hollow milk chocolate w/ white accents in cello box (mixed case of 6 of each) (3" Tall) 12/case 20685