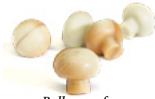

6pc. All natural marzipan Strawberries dipped in dark chocolate, 12/case 10190

Bulk case of acorn-shaped milk chocolate w/praliné filling (approx. 60 pieces) 50012

Bulk case of mushroom-shaped white, marbled chocolate w/praliné filling (approx. 60 pieces) 50013