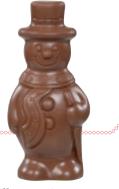

Milk Organic Snowman figurine in cello bag (5" Tall),12/case 70800

Hollow snowman Milk chocolate figurine w/ decorations in cello bag (5" Tall), 12/case 70530

Hollow snowman

Dark chocolate figurine

w/ decorations in cello bag

(5" Tall), 12/case

70540

Hollow snowman White chocolate figurine w/ decorations in cello bag (5" Tall), 12/case 70550

Hollow penguin Milk chocolate figurine w/ decorations in cello bag (5" Tall), 12/case 70560