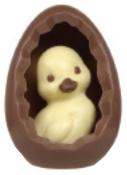

Assorted foil-wrapped chocolate Easter eggs in dispenser 23000

**9-pc Foil-wrapped** assorted Easter Eggs in cello box; 3.35 oz. 12/case 21190

Organic Laughing

Organic Baby Chick in Milk (5" Tall), 12/case 20810

Organic milk chocolate hare in race car- in cello bag with ribbon; 4.41 oz. 6/case 2210

Chick in Egg figurine in cello bag; 6.35 oz 6/case 22990

Bunny in Milk

(7" Tall), 12/case

20800

Classic Bunny
in hollow chocolate figurine
w/ white accents in cello box
(3 1/2" Tall) Available in Milk
(20580) and Dark (20585)
chocolate 12/case
20580 / 20585