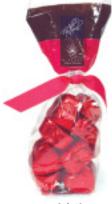

10pc. Red foil-wrapped milk chocolate hearts w/ caramel and sea salt filling in cello bag w/ clip. 12/case 11110

10pc. Pink foil-wrapped Dark chocolate hearts w/champagne ganache filling in cello bag w/ clip. 12/case 11115

Tropical Pâtes de Fruits 44 assorted pieces/bulk case – passion fruit, pineapple, mango and pomegranate; 2.2 lb case 20181

Red foil-wrapped milk chocolate hearts w/ salted caramel filling in dispenser 13010