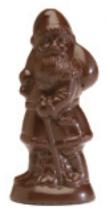

## NIRVANA HOLIDAY

Gingerbread Man hollow Milk chocolate figurine w/ decorations in cello bag (5" Tall), 12/case 60585

Dark Organic Reindeer figurine in cello bag (5" Tall), 12/case 60800

Dark Organic Santa Figurine in cello bag (5" Tall), 12/case 60855