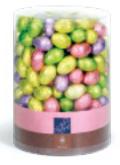

Assorted foil-wrapped chocolate Easter eggs in dispenser 23000

**9-pc Foil-wrapped** assorted Easter Eggs in cello box; 3.35 oz. 12/case 21190

Organic Laughing

Organic Baby Chick in Milk (5" Tall), 12/case 20810