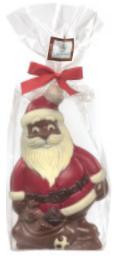

Christmas Tree hollow Milk chocolate figurine w/ decorations in cello bag (5" Tall), 12/case 60575

Santa with Toys red decorated milk chocolate in bag with ribbon; 8.82 oz. (7.05" tall) 6/case 63120

5lb. Assorted foil-wrapped chocolate balls and leaves in dispenser 53000