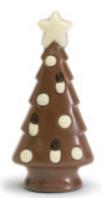

Christmas Tree hollow Milk chocolate figurine w/ decorations in cello bag (5" Tall), 12/case 60575

Santa with Toys red decorated milk chocolate in bag with ribbon; 8.82 oz. (7.05" tall) 6/case 63120

5lb. Assorted foil-wrapped chocolate balls and leaves in dispenser 53000