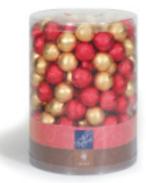

Christmas Tree hollow Milk chocolate figurine w/ decorations in cello bag (5" Tall), 12/case 60575

Santa with Toys red decorated milk chocolate in bag with ribbon; 8.82 oz. (7.05" tall) 6/case 63120

5lb. Assorted foil-wrapped chocolate balls and leaves in dispenser 53000

5lb. Red and gold assorted foil-wrapped chocolate balls in dispenser 63010

3pc. All natural marzipan Mice w/ chocolate accents 12/case 60935

Bulk case of marzipan mice with chocolate ears -(each is 0.57 ounces (16.25g) (approx. 56 per case) 65235