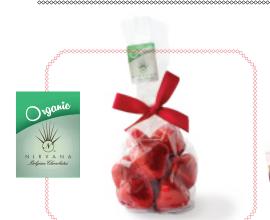

10pc. Red foil-wrapped milk chocolate hearts w/ caramel and sea salt filling in cello bag w/ clip. 12/case 11110

10pc. Pink foil-wrapped Dark chocolate hearts w/champagne ganache filling in cello bag w/ clip. 12/case 11115

**9pc. Natural pastel colored speckled eggs** w/ praliné filling. 12/case 21140

Pink foil-wrapped dark chocolate hearts w/ champagne ganache filling in dispenser 13020

Natural pastel colored speckled eggs w/ praliné filling in bulk case (loose) (Approx. 72pc.) 21142

Tropical Pâtes de Fruits 44 assorted pieces/bulk case – passion fruit, pineapple, mango and pomegranate; 2.2 lb case 20181

Red foil-wrapped milk chocolate hearts w/ salted caramel filling in dispenser 13010