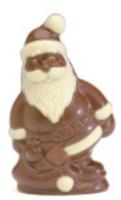

Santa w/backpack hollow dark chocolate figurine in cello bag (6" Tall) Vegan, 12/case 60515

Santa Claus w/bag hollow Milk chocolate figurine w/ decorations in cello bag (5" Tall), 12/case 60550

Santa w/Tree hollow Milk chocolate figurine w/ decorations in cello bag (5" Tall), 12/case 60580