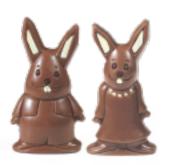

1pc. Picasso Egg hollow chocolate figurine in cello bag w/clip, mixed case with dark, milk and white chocolate eggs (3" Tall) 24/case 20620

Boy and Girl Bunny in hollow milk chocolate w/ white accents in cello box (mixed case of 6 of each) (3" Tall) 12/case 20685