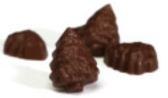

Bulk case of Christmas trees in dark chocolate w/ a gingerbread filling (approx. 60 pieces) 60011

11