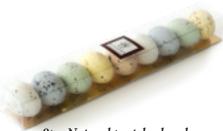

## VALENTINE'S DAY

10pc. organic solid dark foil-wrapped chocolates 12/case 11815

6pc. All natural
Marzipan strawberries
dipped in dark chocolate in
clear giftbox. 12/case
10190

cello box with 5 large and 10 small praline filled speckled eggs 2.8 oz., 10/case 21148