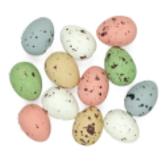

**9pc. Natural pastel colored speckled eggs** w/ praliné filling. 12/case 21140

Pink foil-wrapped dark chocolate hearts w/ champagne ganache filling in dispenser 13020

Natural pastel colored speckled eggs w/ praliné filling in bulk case (loose) (Approx. 72pc.) 21142