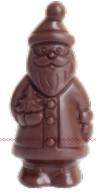

Santa w/backpack hollow dark chocolate figurine in cello bag (6" Tall) Vegan, 12/case 60515

Santa Claus w/bag hollow Milk chocolate figurine w/ decorations in cello bag (5" Tall), 12/case 60550

Santa w/Tree hollow Milk chocolate figurine w/ decorations in cello bag (5" Tall), 12/case 60580