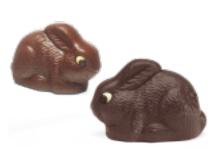

Organic milk chocolate hare in race car- in cello bag with ribbon; 4.41 oz. 6/case 2210

Chick in Egg figurine in cello bag; 6.35 oz 6/case 22990

Bunny in Milk

(7" Tall), 12/case

20800

Classic Bunny
in hollow chocolate figurine
w/ white accents in cello box
(3 1/2" Tall) Available in Milk
(20580) and Dark (20585)
chocolate 12/case
20580 / 20585