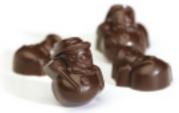

Bulk case of snowmen-shaped white chocolates w/ praliné filling (approx. 60 pieces) 70011

Bulk case of snowmen-shaped dark chocolates w/ a dark cocoa chocolate filling (approx. 60 pieces) 70012

Red Pâtes de Fruits 44 assorted pieces/bulk case - Cherry, blueberry, strawberry, raspberry; 2.2 lb case 60151