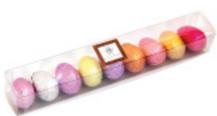

Assorted foil-wrapped chocolate Easter eggs in dispenser 23000

**9-pc Foil-wrapped** assorted Easter Eggs in cello box; 3.35 oz. 12/case 21190

Organic Laughing

Organic Baby Chick in Milk (5" Tall), 12/case 20810