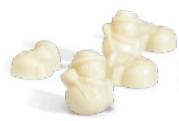

Bulk case of snowmen-shaped white chocolates w/ praliné filling (approx. 60 pieces) 70011

Bulk case of snowmen-shaped dark chocolates w/ a dark cocoa chocolate filling (approx. 60 pieces) 70012

Red Pâtes de Fruits 44 assorted pieces/bulk case - Cherry, blueberry, strawberry, raspberry; 2.2 lb case 60151