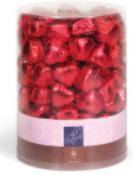

Christmas Tree hollow Milk chocolate figurine w/ decorations in cello bag (5" Tall), 12/case 60575

Santa with Toys red decorated milk chocolate in bag with ribbon; 8.82 oz. (7.05" tall) 6/case 63120

5lb. Assorted foil-wrapped chocolate balls and leaves in dispenser 53000