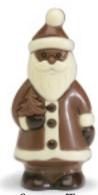

Santa w/backpack hollow dark chocolate figurine in cello bag (6" Tall) Vegan, 12/case 60515

Santa Claus w/bag hollow Milk chocolate figurine w/ decorations in cello bag (5" Tall), 12/case 60550

Santa w/Tree hollow Milk chocolate figurine w/ decorations in cello bag (5" Tall), 12/case 60580