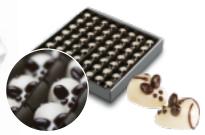

5lb. Red and gold assorted foil-wrapped chocolate balls in dispenser 63010

3pc. All natural marzipan Mice w/ chocolate accents 12/case 60935

Bulk case of marzipan mice with chocolate ears -(each is 0.57 ounces (16.25g) (approx. 56 per case) 65235