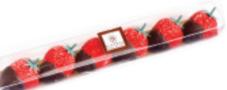

6pc. All natural marzipan Strawberries dipped in dark chocolate, 12/case 10190

Bulk case of acorn-shaped milk chocolate w/praliné filling (approx. 60 pieces) 50012

Bulk case of mushroom-shaped white, marbled chocolate w/praliné filling (approx. 60 pieces) 50013