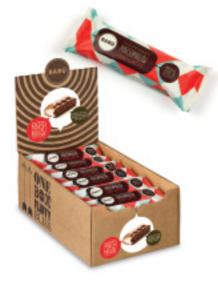

#### **IMAGINE A FLUFFY**

marshmallow bar coated in rich Belgian chocolate, a deliciously sweet and nutty filling, all wrapped in stylish argyle prints and you may just have the most sought-after bar in town.

### CHOCOLATE-COVERED MARSHMALLOW BARS

Milk Chocolate MM Bar w/ Crunchy Cashew BAR900232

Dark Chocolate MM Bar w/ Sea Salt Caramel BAR900233

Milk Chocolate MM Bar w/ Chai Latte (without nuts) BAR900234

Salty Caramel Hot Chocolate w/ caramel morsels BAR900253