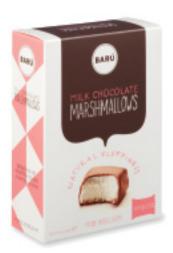

## CHOCOLATE-COVERED MARSHMALLOWS

Covered in rich Belgian chocolate, indulge in the most fluffy marshmallows ever in one bite or let them just melt on the tongue.

8pc./9pc. Individually wrapped – 4.23oz. (120g.), 10/case ······

**9pc. Marshmallows** in Milk Chocolate BAR900142

8pc. Marshmallows in Dark Chocolate w/ Sea Salt Caramel BAR900143

9pc. Marshmallows in Dark Chocolate w/ Raspberry BAR900144

8pc. Marshmallows in Milk Chocolate w/ Dark Caramel BAR900250