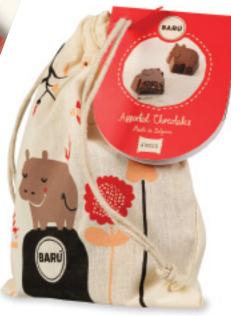

#### **MADE WITH**

sea salt caramel, hazelnut truffle, and other delicious fillings, discover the wonder of Barú's Dreamy Chocolate Hippos.

6 pc-String bag with Assorted Hippos (3 flavors) 3.17 oz. (90 gr.)10/Case BAR900302

### DREAMY CHOCOLATE HIPPOS

Bulk display of Dreamy Dark Chocolate Hippos with Sea Salt Caramel filling. Individually barcoded. 34/display. 2 displays/case BAR900236

Bulk display
of Dreamy Milk Chocolate
Hippos with Hazelnut Truffle.
Individually barcoded.
34/display. 2 displays/case
BAR900288