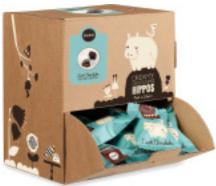

### DREAMY CHOCOLATE HIPPOS

Bulk display of Dreamy Dark Chocolate Hippos with Sea Salt Caramel filling. Individually barcoded. 34/display. 2 displays/case BAR900236

Bulk display
of Dreamy Milk Chocolate
Hippos with Hazelnut Truffle.
Individually barcoded.
34/display. 2 displays/case
BAR900288