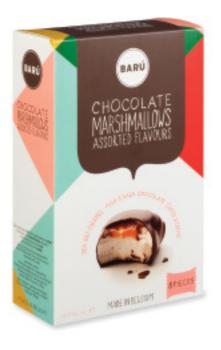

15 pc assorted (4 varieties)
Plastic Gift Jar includes-Milk
Chocolate, Dark Chocolate, Dark
Chocolate w/Raspberry, Dark
Chocolate w/Sea Salt Caramel
7.34oz (208g), 6/case
BAR900306

8pc Gift Box
with Assorted Gourmet
Marshmallows. Included-Milk
Chocolate, Dark Chocolate, Dark
Chocolate w/Coffee and Creme,
Dark Chocolate w/Sea Salt Caramel
(4.02oz (114g), 10/case)
BAR900251