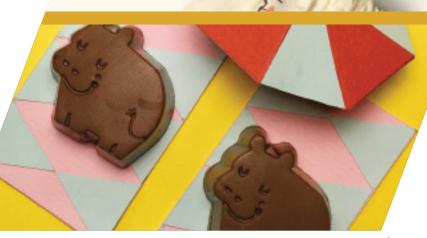

#### **MADE WITH**

sea salt caramel, hazelnut truffle, and other delicious fillings, discover the wonder of Barú's Dreamy Chocolate Hippos.

6 pc-String bag with Assorted Hippos (3 flavors) 3.17 oz. (90 gr.)10/Case BAR900302

### DREAMY CHOCOLATE HIPPOS

Bulk display of Dreamy Dark Chocolate Hippos with Sea Salt Caramel filling. Individually barcoded. 34/display. 2 displays/case BAR900236

Bulk display
of Dreamy Milk Chocolate
Hippos with Hazelnut Truffle.
Individually barcoded.
34/display. 2 displays/case
BAR900288

4PC. Boxes w/ Hippo-Shaped Chocolates (individually flow-packed) (2.11oz (60g) 12/case)

**Dark Chocolate Hippos** w/ Sea Salt Caramel BAR900275

Milk Chocolate Hippos w/Honey Almond BAR900276

Milk Chocolate Hippos w/ Hazelnut Truffle BAR900277