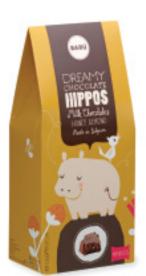

4PC. Boxes w/ Hippo-Shaped Chocolates (individually flow-packed) (2.11oz (60g) 12/case)

**Dark Chocolate Hippos** w/ Sea Salt Caramel BAR900275

Milk Chocolate Hippos w/Honey Almond BAR900276

Milk Chocolate Hippos w/ Hazelnut Truffle BAR900277