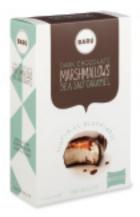

## CHOCOLATE-COVERED MARSHMALLOWS

Covered in rich Belgian chocolate, indulge in the most fluffy marshmallows ever in one bite or let them just melt on the tongue.

8pc./9pc. Individually wrapped – 4.23oz. (120g.), 10/case ······

**9pc. Marshmallows** in Milk Chocolate BAR900142

8pc. Marshmallows in Dark Chocolate w/ Sea Salt Caramel BAR900143

9pc. Marshmallows in Dark Chocolate w/ Raspberry BAR900144

8pc. Marshmallows in Milk Chocolate w/ Dark Caramel BAR900250