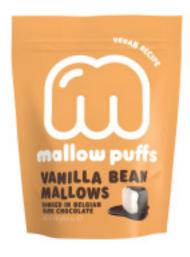

Vegan Belgian Chocolate covered Marshmallows from Baru 8 bags /case 3.5 oz. approx. each 12 pieces per flowpack stand-up bag

Mallow Puffs Vanilla bean Vegan MM covered in darn Belgian chocolate BAR900360