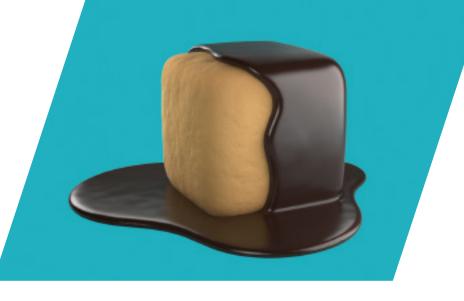

## CHOCOLATE-COVERED MARSHMALLOWS

Covered in rich Belgian chocolate, indulge in the most fluffy marshmallows ever in one bite or let them just melt on the tongue.

8pc./9pc. Individually wrapped – 4.23oz. (120g.), 10/case ······