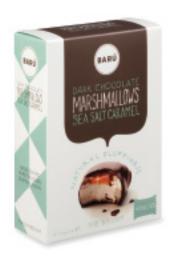

## CHOCOLATE-COVERED MARSHMALLOWS

Covered in rich Belgian chocolate, indulge in the most fluffy marshmallows ever in one bite or let them just melt on the tongue.

8pc./9pc. Individually wrapped – 4.23oz. (120g.), 10/case ······

**9pc. Marshmallows** in Milk Chocolate BAR900142

8pc. Marshmallows in Dark Chocolate w/ Sea Salt Caramel BAR900143

9pc. Marshmallows in Dark Chocolate w/ Raspberry BAR900144

8pc. Marshmallows in Milk Chocolate w/ Dark Caramel BAR900250