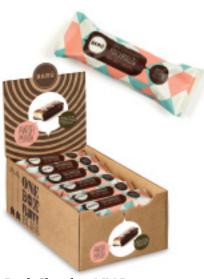

#### **IMAGINE A FLUFFY**

marshmallow bar coated in rich Belgian chocolate, a deliciously sweet and nutty filling, all wrapped in stylish argyle prints and you may just have the most sought-after bar in town.

### CHOCOLATE-COVERED MARSHMALLOW BARS

Milk Chocolate MM Bar w/ Crunchy Cashew BAR900232

Dark Chocolate MM Bar w/ Sea Salt Caramel BAR900233

Milk Chocolate MM Bar w/ Chai Latte (without nuts) BAR900234

Salty Caramel Hot Chocolate w/ caramel morsels BAR900253