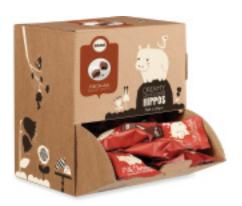

### DREAMY CHOCOLATE HIPPOS

Bulk display of Dreamy Dark Chocolate Hippos with Sea Salt Caramel filling. Individually barcoded. 34/display. 2 displays/case BAR900236

Bulk display
of Dreamy Milk Chocolate
Hippos with Hazelnut Truffle.
Individually barcoded.
34/display. 2 displays/case
BAR900288