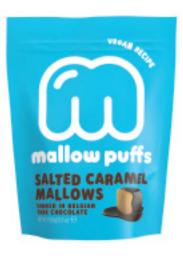

Mallow Puffs Raspberry Vegan MM covered in dark Belgian chocolate BAR900361

Mallow Puffs Salted Caramel Vegan MM covered in dark Belgian chocolate BAR900362