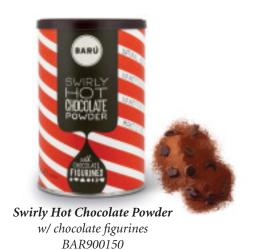

# DRINKING POWDERS

Barú drink powders are a unique blend of cocoa powder, tiny chocolate figurines, marshmallows, or chai spices that create an aromatic and flavorful cup any time of day.

**k Chocolate Po** 64% Cocoa BAR900303

Hot Chocolate Powder w/ fluffy marshmallows BAR900151

Cocoa Mocha Chocolate Powder w/ chocolate coffee beans BAR900368