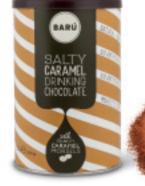

# DRINKING POWDERS

Barú drink powders are a unique blend of cocoa powder, tiny chocolate figurines, marshmallows, or chai spices that create an aromatic and flavorful cup any time of day.

**k Chocolate Po** 64% Cocoa BAR900303

Hot Chocolate Powder w/ fluffy marshmallows BAR900151

Cocoa Mocha Chocolate Powder w/ chocolate coffee beans BAR900368