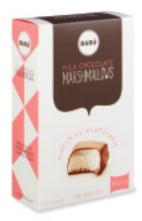

## CHOCOLATE-COVERED MARSHMALLOWS

Covered in rich Belgian chocolate, indulge in the most fluffy marshmallows ever in one bite or let them just melt on the tongue.

8pc./9pc. Individually wrapped – 4.23oz. (120g.), 10/case ······

**9pc. Marshmallows** in Milk Chocolate BAR900142

8pc. Marshmallows in Dark Chocolate w/ Sea Salt Caramel BAR900143

9pc. Marshmallows in Dark Chocolate w/ Raspberry BAR900144

8pc. Marshmallows in Milk Chocolate w/ Dark Caramel BAR900250