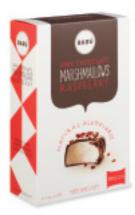

## CHOCOLATE-COVERED MARSHMALLOWS

Covered in rich Belgian chocolate, indulge in the most fluffy marshmallows ever in one bite or let them just melt on the tongue.

8pc./9pc. Individually wrapped – 4.23oz. (120g.), 10/case ······

**9pc. Marshmallows** in Milk Chocolate BAR900142

8pc. Marshmallows in Dark Chocolate w/ Sea Salt Caramel BAR900143

9pc. Marshmallows in Dark Chocolate w/ Raspberry BAR900144

8pc. Marshmallows in Milk Chocolate w/ Dark Caramel BAR900250