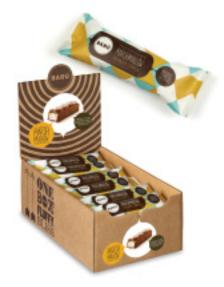

### CHOCOLATE-COVERED MARSHMALLOW BARS

Milk Chocolate MM Bar w/ Crunchy Cashew BAR900232

Dark Chocolate MM Bar w/ Sea Salt Caramel BAR900233

Milk Chocolate MM Bar w/ Chai Latte (without nuts) BAR900234

Salty Caramel Hot Chocolate w/ caramel morsels BAR900253