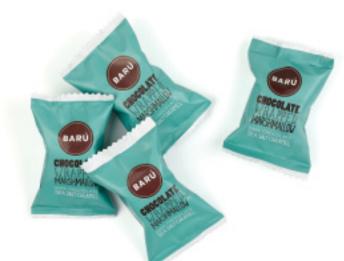

Bulk Box w/ individually wrapped units (w barcode). Marshmallows in Dark Chocolate w/ Sea Salt Caramel (Approx. 67/case) BAR900178

**4pc. Marshmallows** in Milk Chocolate - 1.9oz. BAR900202

**4pc. Marshmallows**In Dark Chocolate w/ Sea Salt
Caramel - 2.14oz.
BAR900204