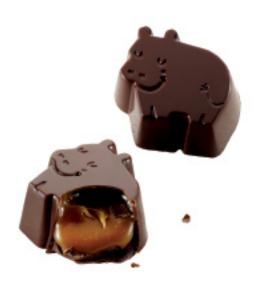

#### **MADE WITH**

sea salt caramel, hazelnut truffle, and other delicious fillings, discover the wonder of Barú's Dreamy Chocolate Hippos.

6 pc-String bag with Assorted Hippos (3 flavors) 3.17 oz. (90 gr.)10/Case BAR900302

4PC. Boxes w/ Hippo-Shaped Chocolates (individually flow-packed) (2.11oz (60g) 12/case)

**Dark Chocolate Hippos** w/ Sea Salt Caramel BAR900275

Milk Chocolate Hippos w/Honey Almond BAR900276

Milk Chocolate Hippos w/ Hazelnut Truffle BAR900277