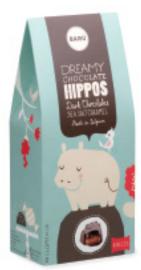

4PC. Boxes w/ Hippo-Shaped Chocolates (individually flow-packed) (2.11oz (60g) 12/case)

**Dark Chocolate Hippos** w/ Sea Salt Caramel BAR900275

Milk Chocolate Hippos w/Honey Almond BAR900276

Milk Chocolate Hippos w/ Hazelnut Truffle BAR900277