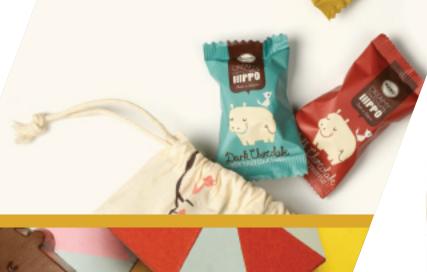

#### **MADE WITH**

sea salt caramel, hazelnut truffle, and other delicious fillings, discover the wonder of Barú's Dreamy Chocolate Hippos.

6 pc-String bag with Assorted Hippos (3 flavors) 3.17 oz. (90 gr.)10/Case BAR900302

### DREAMY CHOCOLATE HIPPOS

Bulk display of Dreamy Dark Chocolate Hippos with Sea Salt Caramel filling. Individually barcoded. 34/display. 2 displays/case BAR900236

Bulk display
of Dreamy Milk Chocolate
Hippos with Hazelnut Truffle.
Individually barcoded.
34/display. 2 displays/case
BAR900288