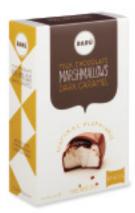

## CHOCOLATE-COVERED MARSHMALLOWS

Covered in rich Belgian chocolate, indulge in the most fluffy marshmallows ever in one bite or let them just melt on the tongue.

8pc./9pc. Individually wrapped – 4.23oz. (120g.), 10/case ······

**9pc. Marshmallows** in Milk Chocolate BAR900142

8pc. Marshmallows in Dark Chocolate w/ Sea Salt Caramel BAR900143

9pc. Marshmallows in Dark Chocolate w/ Raspberry BAR900144

8pc. Marshmallows in Milk Chocolate w/ Dark Caramel BAR900250