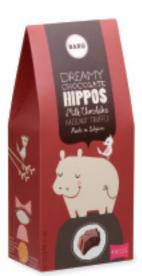

#### **MADE WITH**

sea salt caramel, hazelnut truffle, and other delicious fillings, discover the wonder of Barú's Dreamy Chocolate Hippos.

6 pc-String bag with Assorted Hippos (3 flavors) 3.17 oz. (90 gr.)10/Case BAR900302

### DREAMY CHOCOLATE HIPPOS

Bulk display of Dreamy Dark Chocolate Hippos with Sea Salt Caramel filling. Individually barcoded. 34/display. 2 displays/case BAR900236

Bulk display
of Dreamy Milk Chocolate
Hippos with Hazelnut Truffle.
Individually barcoded.
34/display. 2 displays/case
BAR900288