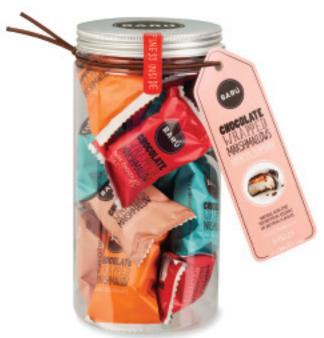

15 pc assorted (4 varieties)
Plastic Gift Jar includes-Milk
Chocolate, Dark Chocolate, Dark
Chocolate w/Raspberry, Dark
Chocolate w/Sea Salt Caramel
7.34oz (208g), 6/case
BAR900306

8pc Gift Box
with Assorted Gourmet
Marshmallows. Included-Milk
Chocolate, Dark Chocolate, Dark
Chocolate w/Coffee and Creme,
Dark Chocolate w/Sea Salt Caramel
(4.02oz (114g), 10/case)
BAR900251